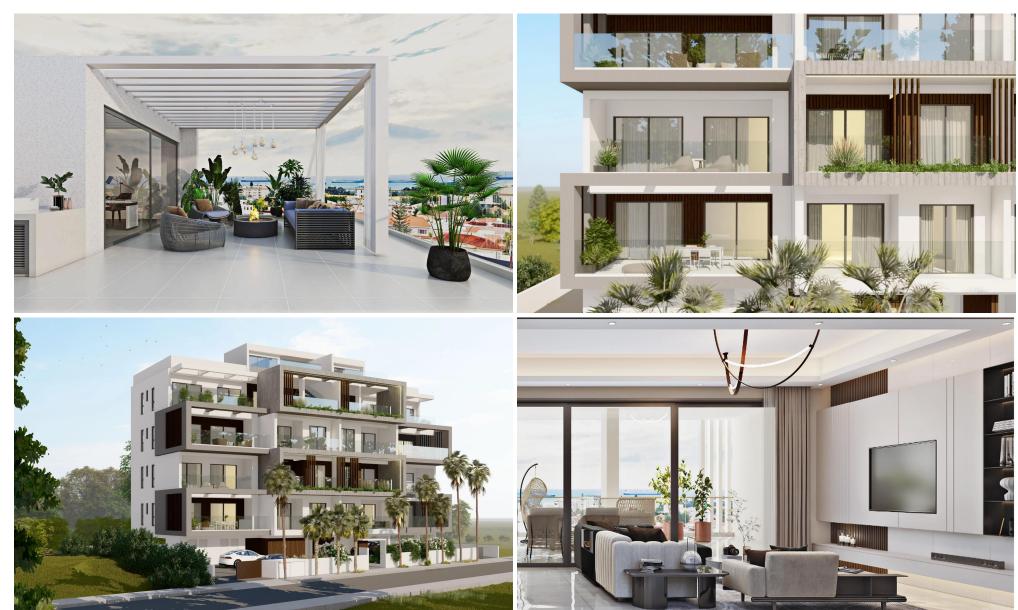

## 3 Bedroom Apartment for Sale in Germasogeia, Limassol District

A stunning new private estate of apartment residences, offering a modern and truly luxurious environment, located in the exclusive Columbia Area of Limassol, in the heart of Cyprus' most cosmopolitan destination. Designed to feel part of the vibrant town centre but with the utmost privacy in mind, this complex offers a truly contemporary environment, surrounded by serene landscaped gardens and relaxation areas.

The vibrant pulse of the Eastern Mediteranean city of Limassol, has made it the hotspot for property investors. The residential complex combines state of the art architecture with innovative design, artistic, contemporary styling and unparalleled luxury. A serene haven in ...