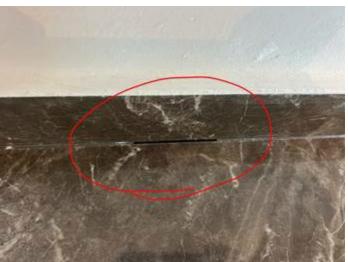

### ID:14 Title: Holes in the joints

# Status:Open

Date:21/03/2024 Layer:L3 plan

Type of Works: Construction

Comments:

Veranda.

Instructions:

Fix with any polymeric concrete repairing material (f.a. - BS18)