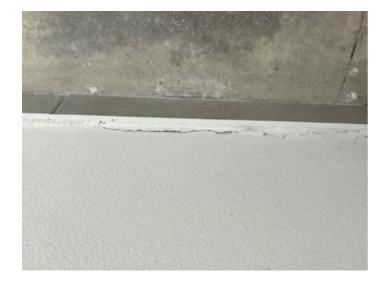

ID:1 Title: Cracked tile joint

Status:Open

Date:21/03/2024 Layer:L3 plan

Type of Works: Tiling

Works: Defect

No Plan Position set No Plan Position set

Comments:

Parking