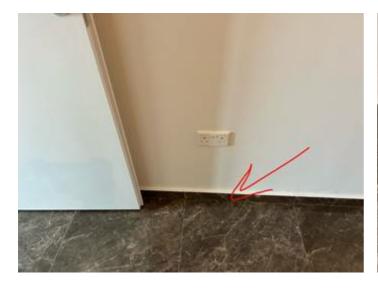

ossible crack in case of dropping something heavy)

### ID:8 Title: Badly done tile measuring

# Status:Open

Date:21/03/2024 Layer:L3 plan

Type of Works: Tiling











Comments:

Main hall

### ID:9 Title: Not closed hole or way big wooden cover

## Status:Open

Date:21/03/2024 Layer:L3 plan

Type of Works: Carpenter

Works: Defect







| ain | hall |
|-----|------|
|     | ain  |

ID:10 Title: Badly done paintwork

Status:Open

Date:21/03/2024 Layer:L3 plan

Type of Works: Painting

Works: Defect







Comments:

Kitchen

### ID:11 Title: Missing decorative skirting

Status:Open

Date:21/03/2024 Layer:L3 plan

Type of Works: Carpenter







Comments:

Kitchen hood

ID:12 Title: Missing grouting

Status:Open

Date:21/03/2024 Layer:L3 plan

Type of Works: Tiling

Works: Defect







Comments:

Bedroom 1

#### ID:13 Title: Floor levelled checked

Status:Resolved

Date:21/03/2024 Layer:L3 plan

Type of Works: Tiling

Works: General works







Comments:

Ok

### ID:14 Title: Holes in the joints

# Status:Open

Date:21/03/2024 Layer:L3 plan

Type of Works: Construction







Comments:

Veranda.

Instructions:

Fix with any polymeric concrete repairing material (f.a. - BS18)

### ID:15 Title: Missing caps at the aluminium profile

# Status:Open

Date:21/03/2024 Layer:L3 plan

Type of Works: Windows

Works: Defect







| Veranda |
|---------|
|         |