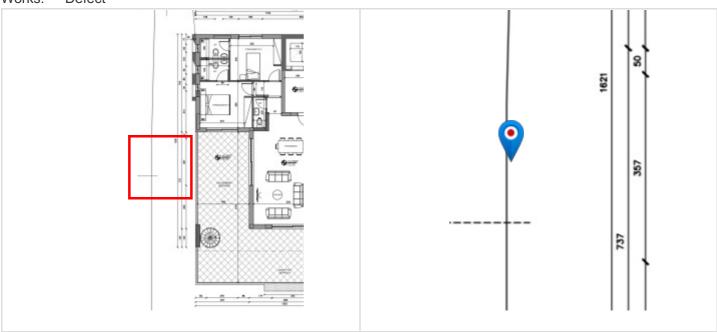

ID:1 Title: Cracked tile joint

Status:Open

Date:21/03/2024 Layer:L3 plan

Type of Works: Tiling

Works: Defect

No Plan Position set No Plan Position set

Comments:

Parking