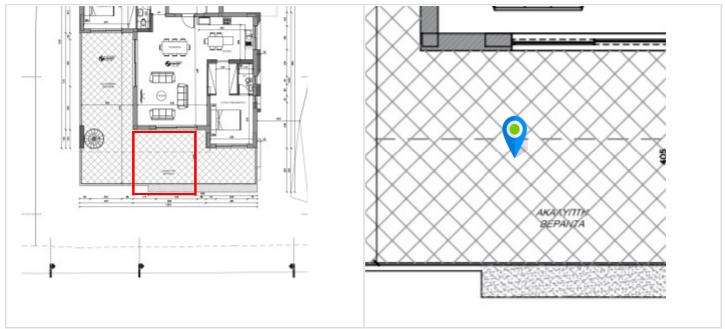

### ID:14 Title: Holes in the joints

# Status:Open

Date:21/03/2024 Layer:L3 plan

Type of Works: Construction

Comments:

Veranda.

Instructions:

Fix with any polymeric concrete repairing material (f.a. - BS18)