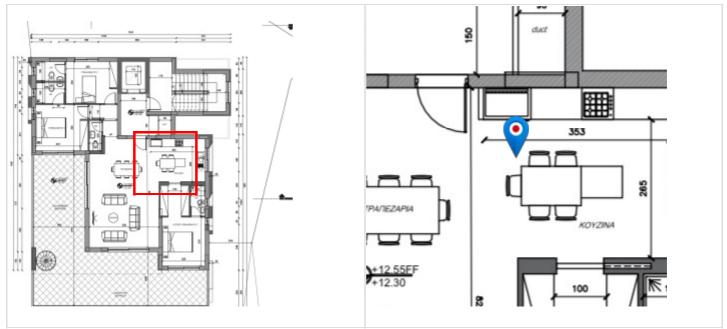

(possible crack in case of dropping something heavy)

### ID:8 Title: Badly done tile measuring

# Status:Open

Date:21/03/2024 Layer:L3 plan

Type of Works: Tiling











Comments:

Main hall

### ID:9 Title: Not closed hole or way big wooden cover

## Status:Open

Date:21/03/2024 Layer:L3 plan

Type of Works: Carpenter

Works: Defect







| ain | hall |
|-----|------|
|     | ain  |

ID:10 Title: Badly done paintwork

Status:Open

Date:21/03/2024 Layer:L3 plan

Type of Works: Painting

Works: Defect







Comments:

Kitchen

### ID:11 Title: Missing decorative skirting

Status:Open

Date:21/03/2024 Layer:L3 plan

Type of Works: Carpenter







Comments:

Kitchen hood

ID:12 Title: Missing grouting

Status:Open

Date:21/03/2024 Layer:L3 plan

Type of Works: Tiling

Works: Defect







Comments:

Bedroom 1

#### ID:13 Title: Floor levelled checked

Status:Resolved

Date:21/03/2024 Layer:L3 plan

Type of Works: Tiling

Works: General works







Comments:

Ok

### ID:14 Title: Holes in the joints

# Status:Open

Date:21/03/2024 Layer:L3 plan

Type of Works: Construction







Comments:

Veranda.

Instructions:

Fix with any polymeric concrete repairing material (f.a. - BS18)

### ID:15 Title: Missing caps at the aluminium profile

# Status:Open

Date:21/03/2024 Layer:L3 plan

Type of Works: Windows

Works: Defect







| Veranda |
|---------|
|         |