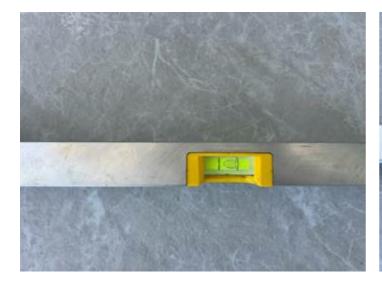

#### ID:13 Title: Floor levelled checked

Status:Resolved

Date:21/03/2024 Layer:L3 plan

Type of Works: Tiling

Works: General works

Comments:

Ok