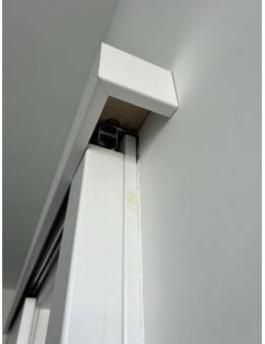

### ID:9 Title: Not closed hole or way big wooden cover

## Status:Open

Date:21/03/2024 Layer:L3 plan

Type of Works: Carpenter

Works: Defect

| ain | hall |
|-----|------|
|     | ain  |

ID:10 Title: Badly done paintwork

Status:Open

Date:21/03/2024 Layer:L3 plan