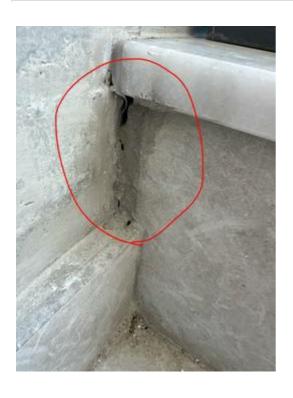

### ID:14 Title: Holes in the joints

# Status:Open

Date:21/03/2024 Layer:L3 plan

Type of Works: Construction

Comments:

Veranda.

Instructions:

Fix with any polymeric concrete repairing material (f.a. - BS18)