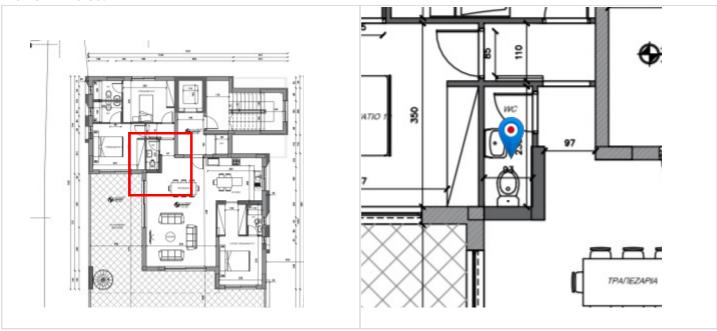

### ID:4 Title: Empty sound under the tile

Status:Open

Date:21/03/2024 Layer:L3 plan

Type of Works: Tiling

Works: Defect

Comments: Guest toilet Walls are OK