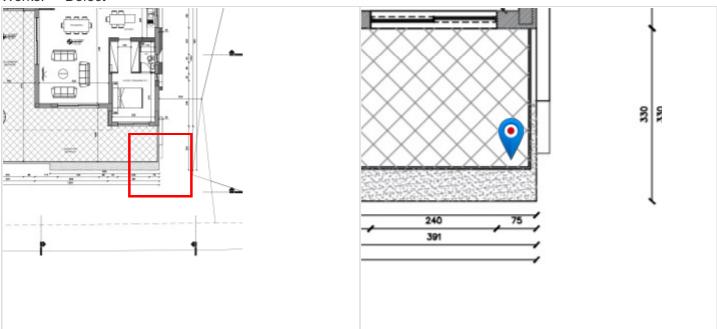

### ID:14 Title: Holes in the joints

# Status:Open

Date:21/03/2024 Layer:L3 plan

Type of Works: Construction

Comments:

Veranda.

Instructions:

Fix with any polymeric concrete repairing material (f.a. - BS18)