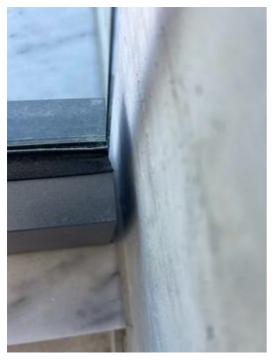

### ID:15 Title: Missing caps at the aluminium profile

# Status:Open

Date:21/03/2024 Layer:L3 plan

Type of Works: Windows

Works: Defect

| Veranda |
|---------|
|         |