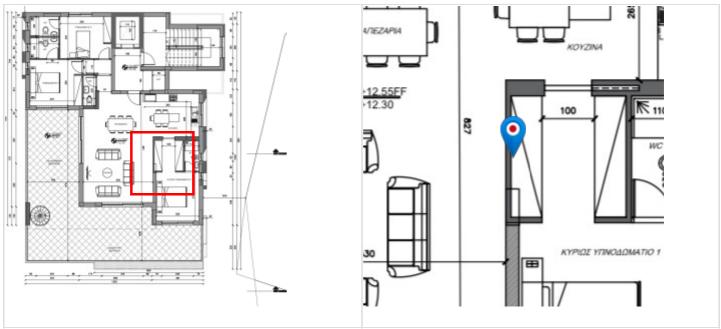

#### ID:2 Title: Water insulation went of the wall

Status:Open

Date:21/03/2024 Layer:L3 plan

Type of Works: Construction

Works: Defect

Comments: Parking

Redo the insulation