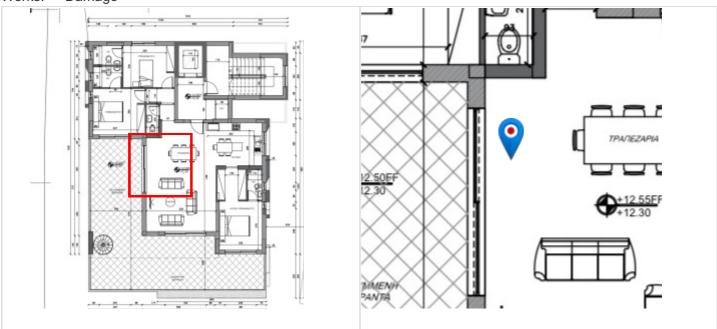

### ID:11 Title: Missing decorative skirting

Status:Open

Date:21/03/2024 Layer:L3 plan

Type of Works: Carpenter

Comments:

Kitchen hood

ID:12 Title: Missing grouting

Status:Open