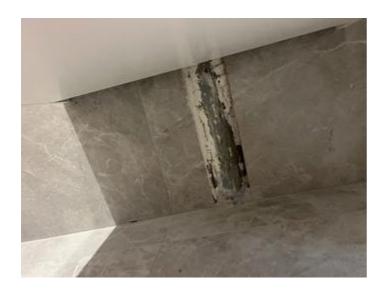

#### ID:2 Title: Water insulation went of the wall

Status:Open

Date:21/03/2024 Layer:L3 plan

Type of Works: Construction

Works: Defect

Comments: Parking

Redo the insulation