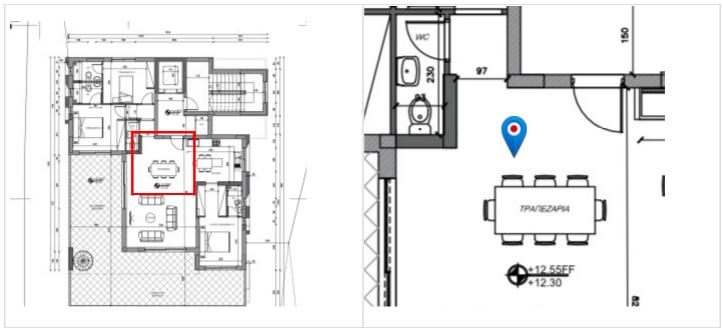

ID:1 Title: Cracked tile joint

Status:Open

Date:21/03/2024 Layer:L3 plan

Type of Works: Tiling

Works: Defect

No Plan Position set No Plan Position set

Comments:

Parking