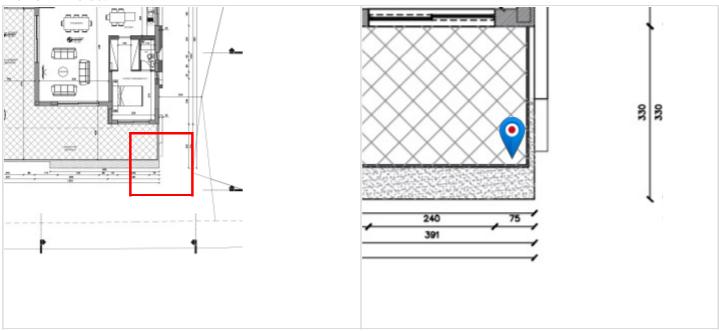

### ID:15 Title: Missing caps at the aluminium profile

# Status:Open

Date:21/03/2024 Layer:L3 plan

Type of Works: Windows

Works: Defect

| Veranda |
|---------|
|         |