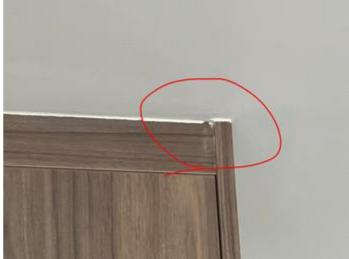

### ID:15 Title: Missing caps at the aluminium profile

# Status:Open

Date:21/03/2024 Layer:L3 plan

Type of Works: Windows

Works: Defect

| Veranda |
|---------|
|         |