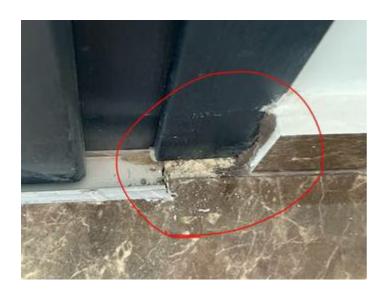

#### ID:2 Title: Water insulation went of the wall

Status:Open

Date:21/03/2024 Layer:L3 plan

Type of Works: Construction

Works: Defect

Comments: Parking

Redo the insulation