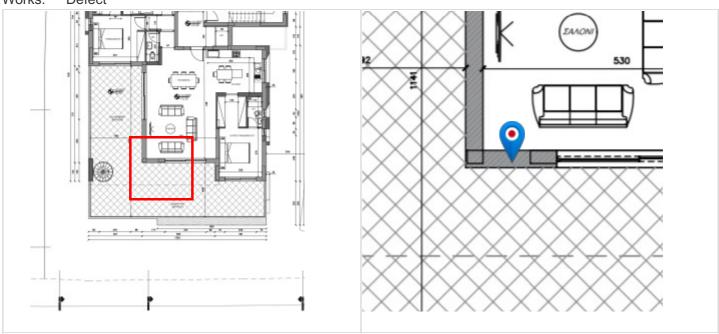

### ID:8 Title: Badly done tile measuring

# Status:Open

Date:21/03/2024 Layer:L3 plan

Type of Works: Tiling

Comments:

Main hall