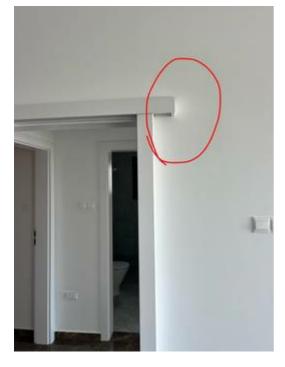

### ID:15 Title: Missing caps at the aluminium profile

# Status:Open

Date:21/03/2024 Layer:L3 plan

Type of Works: Windows

Works: Defect

| Veranda |
|---------|
|         |