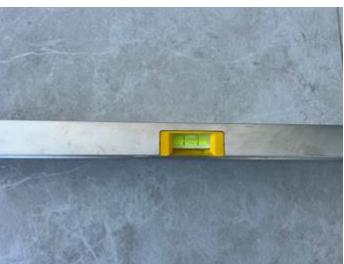

#### ID:13 Title: Floor levelled checked

Status:Resolved

Date:21/03/2024 Layer:L3 plan

Type of Works: Tiling

Works: General works

Comments:

Ok