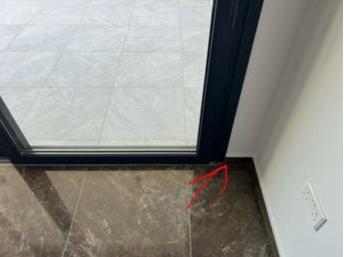

#### ID:2 Title: Water insulation went of the wall

Status:Open

Date:21/03/2024 Layer:L3 plan

Type of Works: Construction

Works: Defect

Comments: Parking

Redo the insulation