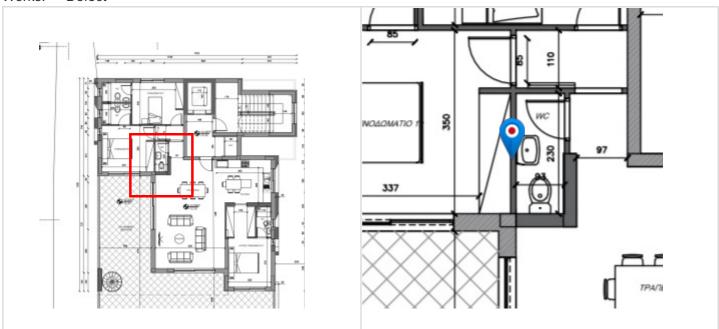

### ID:3 Title: Badly done grounting

Status:Open

Date:21/03/2024 Layer:L3 plan

Type of Works: Tiling

Works: Defect

Comments:

Guest toilet