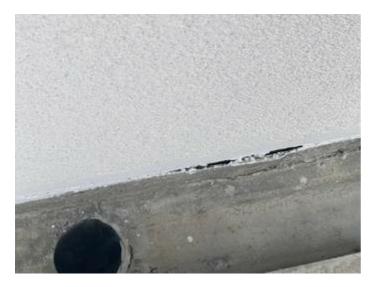

#### ID:2 Title: Water insulation went of the wall

Status:Open

Date:21/03/2024 Layer:L3 plan

Type of Works: Construction

Works: Defect

Comments: Parking

Redo the insulation