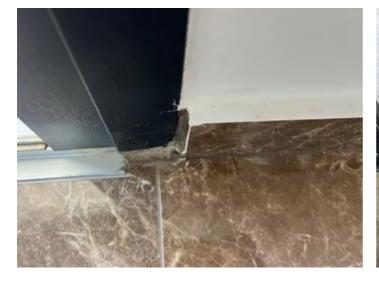

### ID:11 Title: Missing decorative skirting

Status:Open

Date:21/03/2024 Layer:L3 plan

Type of Works: Carpenter

Comments:

Kitchen hood

ID:12 Title: Missing grouting

Status:Open