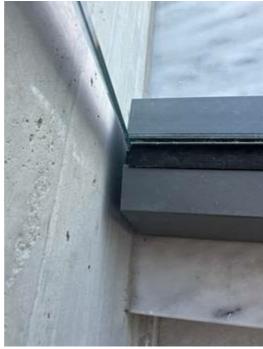

### ID:15 Title: Missing caps at the aluminium profile

# Status:Open

Date:21/03/2024 Layer:L3 plan

Type of Works: Windows

Works: Defect

| Veranda |
|---------|
|         |