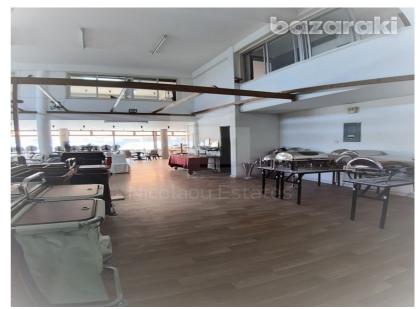

## 510m<sup>2</sup> Commercial for Rent in Limassol District

OPTION 1 2900 300 m BIG OPEN AREA Can be used for Showroom can be used for Offices for MANY PURPOSES Also one Big Office Toilets Parking Space for many cars OPTION 2 4800 510 m consist of 300 m xD83E xDC6A Ground Floor Consisting of BIG Showroom VERY BIG OPEN AREA Office WCs 210 m xD83E xDC72 5 BIG Offices 1 BIG Kitchen and 3 Toilets 3 Toilets on Mezzanine Big Office Area ALSO Reception Area and Storage Area TOTAL xD83E xDC82 510 m