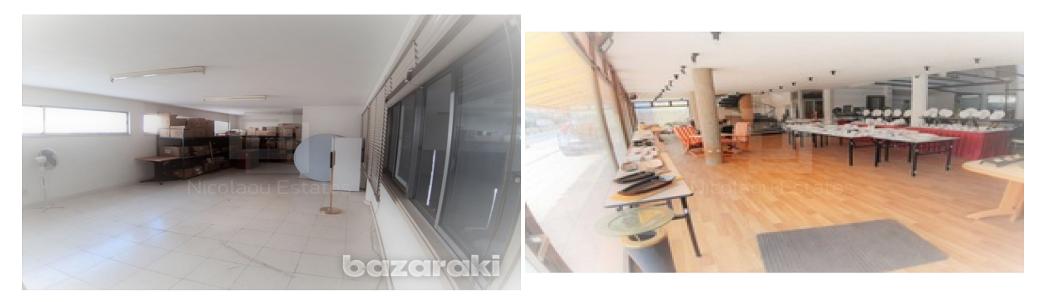

## 510m<sup>2</sup> Commercial for Rent in Limassol District

OPTION 1 2900 300 m BIG OPEN AREA Can be used for Showroom can be used for Offices for MANY PURPOSES Also one Big Office Toilets Parking Space for many cars OPTION 2 4800 510 m consist of 300 m xD83E xDC6A Ground Floor Consisting of BIG Showroom VERY BIG OPEN AREA Office WCs 210 m xD83E xDC72 5 BIG Offices 1 BIG Kitchen and 3 Toilets 3 Toilets on Mezzanine Big Office Area ALSO Reception Area and Storage Area TOTAL xD83E xDC82 510 m