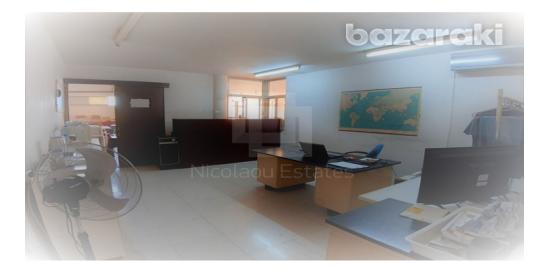

## 510m<sup>2</sup> Commercial for Rent in Limassol District

OPTION 1 2900 300 m BIG OPEN AREA Can be used for Showroom can be used for Offices for MANY PURPOSES Also one Big Office Toilets Parking Space for many cars OPTION 2 4800 510 m consist of 300 m xD83E xDC6A Ground Floor Consisting of BIG Showroom VERY BIG OPEN AREA Office WCs 210 m xD83E xDC72 5 BIG Offices 1 BIG Kitchen and 3 Toilets 3 Toilets on Mezzanine Big Office Area ALSO Reception Area and Storage Area TOTAL xD83E xDC82 510 m