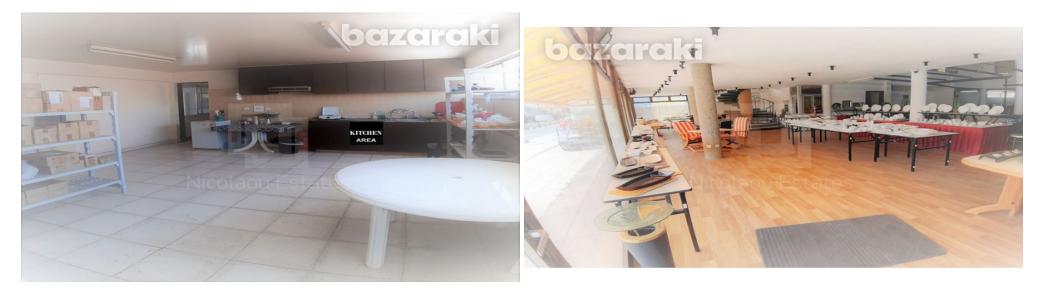

## 510m<sup>2</sup> Commercial for Rent in Limassol District

OPTION 1 2900 300 m BIG OPEN AREA Can be used for Showroom can be used for Offices for MANY PURPOSES Also one Big Office Toilets Parking Space for many cars OPTION 2 4800 510 m consist of 300 m xD83E xDC6A Ground Floor Consisting of BIG Showroom VERY BIG OPEN AREA Office WCs 210 m xD83E xDC72 5 BIG Offices 1 BIG Kitchen and 3 Toilets 3 Toilets on Mezzanine Big Office Area ALSO Reception Area and Storage Area TOTAL xD83E xDC82 510 m