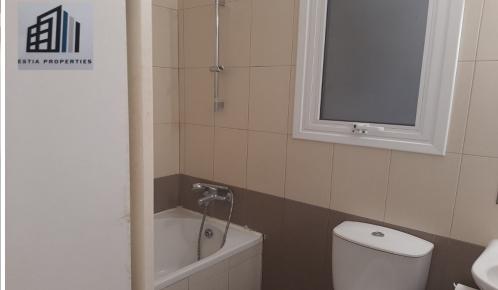

The apartment is located on the 1st floor of a four-story apartment building. It consists of 82m2 of interior spaces with a 15m2 terrace, which is covered with opening doors for the tenant to utilize it as he would like according to his needs. It has 1 bathroom, a single kitchen with a living room, it is not furnished if is booked before 31/12/23 and equipped with all built-in appliances and air conditioners.