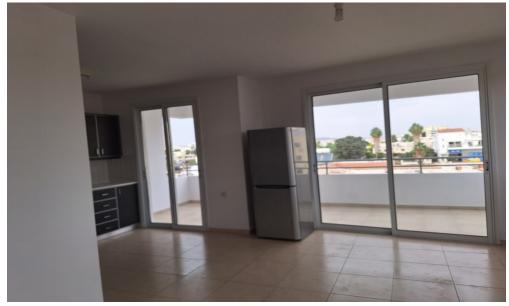

The apartment is located on the 1st floor of a four-story apartment building. It consists of 82m2 of interior spaces with a 15m2 terrace, which is covered with opening doors for the tenant to utilize it as he would like according to his needs. It has 1 bathroom, a single kitchen with a living room, it is not furnished if is booked before 31/12/23 and equipped with all built-in appliances and air conditioners.

It also has covered parking. South Apartment, very cool in sumer, quiet, spacious...

| Property Info              |                | Plot / Area Info |              | <b>Additional info</b>   |                  |
|----------------------------|----------------|------------------|--------------|--------------------------|------------------|
| Covered Area               | 02             |                  |              | Reference Number 8668707 |                  |
| Covered Area               | 82             |                  |              | Property type            | <b>Apartment</b> |
| Furnishing                 | Unfurnished    | B 11             |              | . , , , .                | •                |
| Energy Efficiency <b>A</b> |                | Parking          | Covered, Yes | Condition                | <b>Brand New</b> |
|                            |                |                  |              | Construction Year        | 2001-2010        |
| Air Conditioning           | All rooms, Yes |                  |              |                          | -                |
| J                          | •              |                  |              | Bathrooms                | 1                |