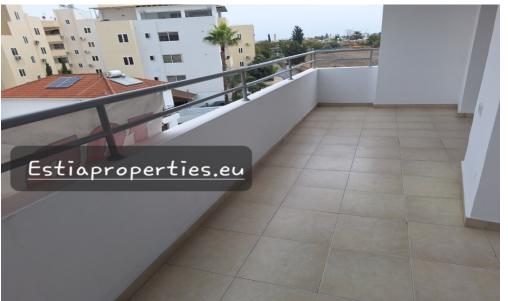

The apartment is located on the 1st floor of a four-story apartment building. It consists of 82m2 of interior spaces with a 15m2 terrace, which is covered with opening doors for the tenant to utilize it as he would like according to his needs. It has 1 bathroom, a single kitchen with a living room, it is not furnished if is booked before 31/12/23 and equipped with all built-in appliances and air conditioners.