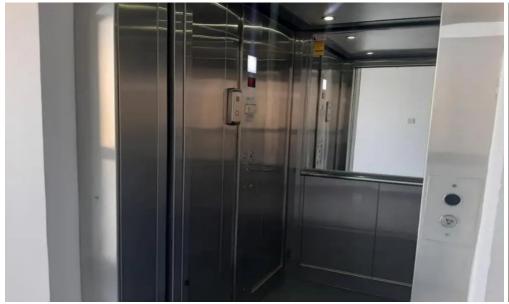

The apartment is located on the 1st floor of a four-story apartment building. It consists of 82m2 of interior spaces with a 15m2 terrace, which is covered with opening doors for the tenant to utilize it as he would like according to his needs. It has 1 bathroom, a single kitchen with a living room, it is not furnished if is booked before 31/12/23 and equipped with all built-in appliances and air conditioners.