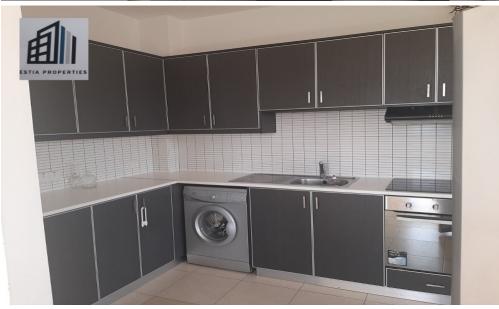

The apartment is located on the 1st floor of a four-story apartment building. It consists of 82m2 of interior spaces with a 15m2 terrace, which is covered with opening doors for the tenant to utilize it as he would like according to his needs. It has 1 bathroom, a single kitchen with a living room, it is not furnished if is booked before 31/12/23 and equipped with all built-in appliances and air conditioners.