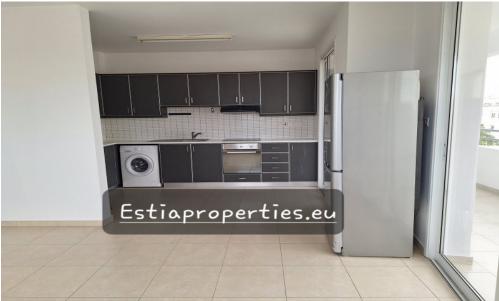

The apartment is located on the 1st floor of a four-story apartment building. It consists of 82m2 of interior spaces with a 15m2 terrace, which is covered with opening doors for the tenant to utilize it as he would like according to his needs. It has 1 bathroom, a single kitchen with a living room, it is not furnished if is booked before 31/12/23 and equipped with all built-in appliances and air conditioners.

It also has covered parking. South Apartment, very cool in sumer, quiet, spacious...

| Property Info              |                | Plot / Area Info |              | <b>Additional info</b>   |                  |
|----------------------------|----------------|------------------|--------------|--------------------------|------------------|
| Covered Area               | 02             |                  |              | Reference Number 8668707 |                  |
| Covered Area               | 82             |                  |              | Property type            | <b>Apartment</b> |
| Furnishing                 | Unfurnished    | B 11             |              | . , , , .                | •                |
| Energy Efficiency <b>A</b> |                | Parking          | Covered, Yes | Condition                | <b>Brand New</b> |
|                            |                |                  |              | Construction Year        | 2001-2010        |
| Air Conditioning           | All rooms, Yes |                  |              |                          | -                |
| J                          | •              |                  |              | Bathrooms                | 1                |