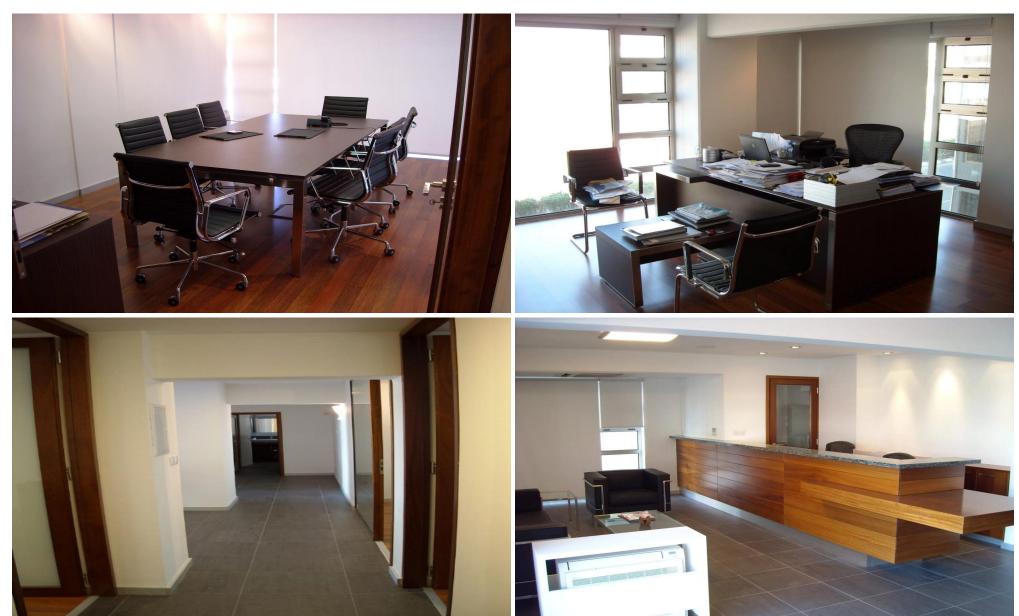

It is located on the ground floor avoiding the use of elevators, It is characterized by high operating comfort and a unique design created specifically for the real estate business and not only.

Property Info Plot / Area Info

Covered Area 215

Furnishing Furnished

Amenities Location

**Location:** Potamos Germasogeias Region: **Limassol** 

Coordinates: 34.70506122601 / 33.086496765284

**Additional info** 

Reference Number **6540** 