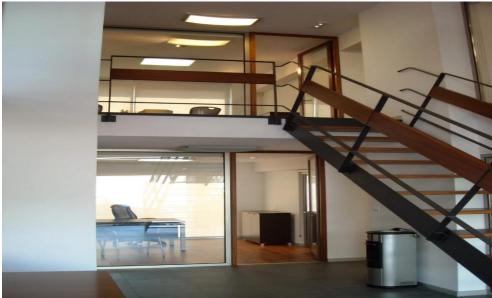

## 215m<sup>2</sup> Office for Rent in Potamos Germasogeias, Limassol District

Located in the Potamos Germasogeia, Limassol, Cyprus, boasting close proximity to significant related infrastructures such as respectable business centres, high-star hotels, banks and fine dining restaurants.

This office is now available for rent. The main advantage for busy people will be that the property is located near a convenient transport interchange with access to the highway and exit from the city without traffic jams.

It is located on the ground floor avoiding the use of elevators, It is characterized by high operating comfort and a unique design created specifically for the real estate business and not only.

Property Info Plot / Area Info