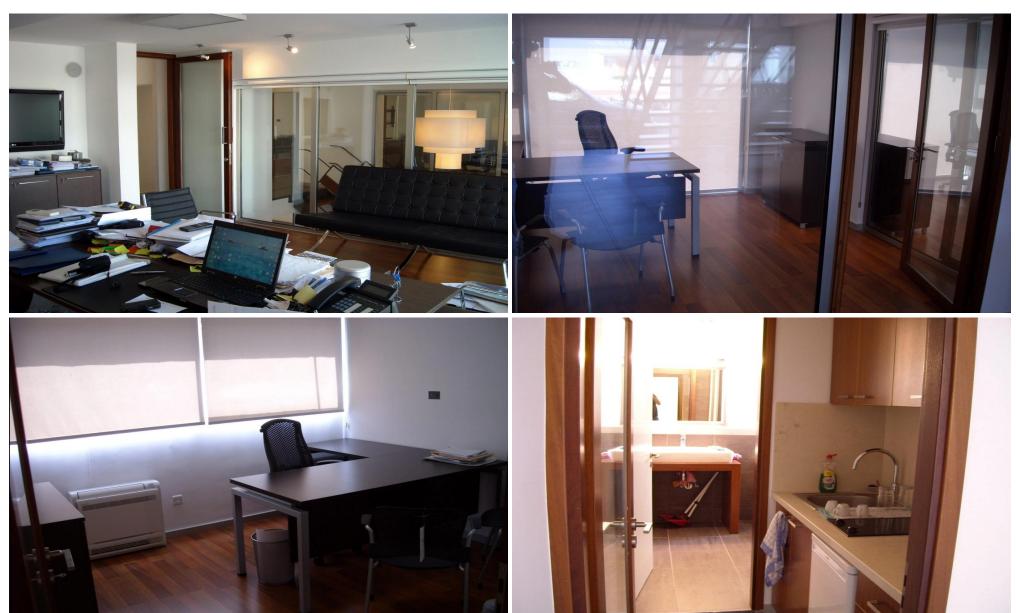

It is located on the ground floor avoiding the use of elevators, It is characterized by high operating comfort and a unique design created specifically for the real estate business and not only.

Property Info Plot / Area Info

Covered Area 215

Furnishing Furnished

Amenities Location

**Location:** Potamos Germasogeias Region: **Limassol** 

Coordinates: 34.70506122601 / 33.086496765284

**Additional info** 

Reference Number **6540** 