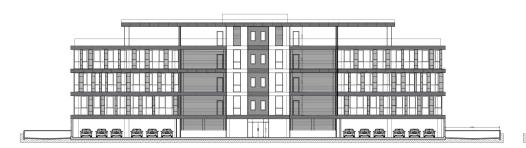

## 800m<sup>2</sup> Office for Rent in Pano Polemidia, Limassol District

Located on the main Trodos Road in Pano Polemidia. This building is unique, as there are over 100+ parking spaces, very large office spaces, plus basement parking & roof terrace. Again, each floor can be divided into 2 separate office or one larger office.