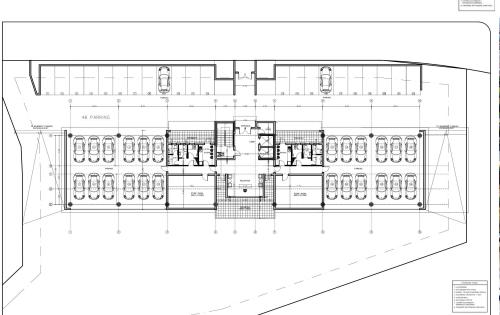

## 800m<sup>2</sup> Office for Rent in Pano Polemidia, Limassol District

Located on the main Trodos Road in Pano Polemidia. This building is unique, as there are over 100+ parking spaces, very large office spaces, plus basement parking & roof terrace. Again, each floor can be divided into 2 separate office or one larger office.