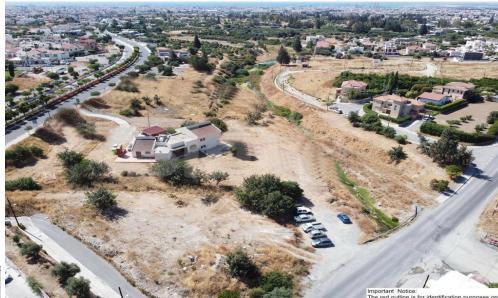

## 746m<sup>2</sup> Office for Rent in Pano Polemidia, Limassol District

Located on the main Trodos Road in Pano Polemidia. This building is unique, as there are over 100+ parking spaces, very large office spaces, plus basement parking & roof terrace. Again, each floor can be divided into 2 separate office or one larger office.

In addition, the location of the Riverside Building is that there will be a couple of large infrastructure projects in very close proximity to Riverside. One being a very large university and research centre (UOL – University of Limassol) and the second being part of the Cyprus University of Technology (CUT) "Berengaria project" which will be a recreational and Sports Facility and Student accommodation.