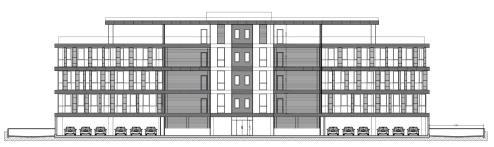

## 746m<sup>2</sup> Office for Rent in Pano Polemidia, Limassol District

Located on the main Trodos Road in Pano Polemidia. This building is unique, as there are over 100+ parking spaces, very large office spaces, plus basement parking & roof terrace. Again, each floor can be divided into 2 separate office or one larger office.

| Property Info         |                | Plot / Area Info | Additional info   |                           |
|-----------------------|----------------|------------------|-------------------|---------------------------|
| Covered Area          | 746            |                  |                   |                           |
| Covered Veranda       | 131            |                  | Reference Number  | 5477                      |
| Uncovered Veranda     | 14             |                  | Property type     | Office                    |
| Floor Number          | 1              |                  | Condition         | <b>Under Construction</b> |
| Total Number of Floor | rs <b>4</b>    |                  | Construction Year | 2025                      |
| Air Conditioning      | All rooms, Yes |                  |                   |                           |