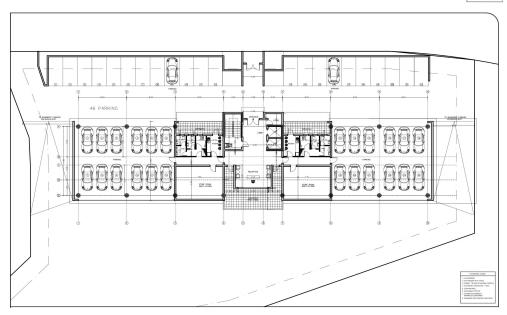

## 746m<sup>2</sup> Office for Rent in Pano Polemidia, Limassol District

Located on the main Trodos Road in Pano Polemidia. This building is unique, as there are over 100+ parking spaces, very large office spaces, plus basement parking & roof terrace. Again, each floor can be divided into 2 separate office or one larger office.

| Property Info         |                | Plot / Area Info | Additional info   |                           |
|-----------------------|----------------|------------------|-------------------|---------------------------|
| Covered Area          | 746            |                  |                   |                           |
| Covered Veranda       | 131            |                  | Reference Number  | 5477                      |
| Uncovered Veranda     | 14             |                  | Property type     | Office                    |
| Floor Number          | 1              |                  | Condition         | <b>Under Construction</b> |
| Total Number of Floor | rs <b>4</b>    |                  | Construction Year | 2025                      |
| Air Conditioning      | All rooms, Yes |                  |                   |                           |