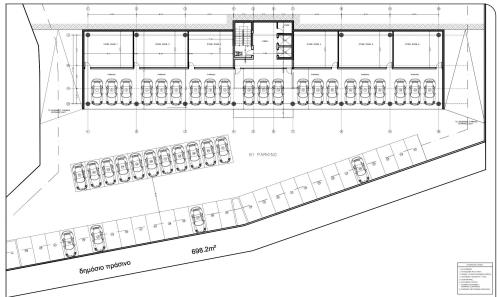

## 746m<sup>2</sup> Office for Rent in Pano Polemidia, Limassol District

Located on the main Trodos Road in Pano Polemidia. This building is unique, as there are over 100+ parking spaces, very large office spaces, plus basement parking & roof terrace. Again, each floor can be divided into 2 separate office or one larger office.

| Property Info         |                | Plot / Area Info | Additional info   |                           |
|-----------------------|----------------|------------------|-------------------|---------------------------|
| Covered Area          | 746            |                  |                   |                           |
| Covered Veranda       | 131            |                  | Reference Number  | 5477                      |
| Uncovered Veranda     | 14             |                  | Property type     | Office                    |
| Floor Number          | 1              |                  | Condition         | <b>Under Construction</b> |
| Total Number of Floor | rs <b>4</b>    |                  | Construction Year | 2025                      |
| Air Conditioning      | All rooms, Yes |                  |                   |                           |