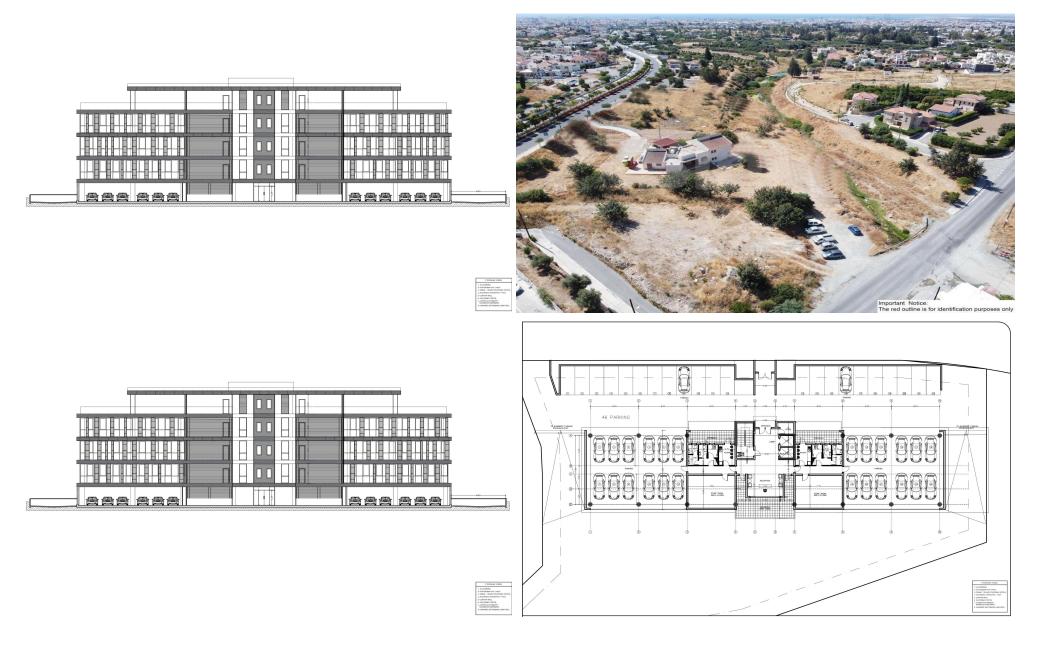

## 746m<sup>2</sup> Office for Rent in Pano Polemidia, Limassol District

Located on the main Trodos Road in Pano Polemidia. This building is unique, as there are over 100+ parking spaces, very large office spaces, plus basement parking & roof terrace. Again, each floor can be divided into 2 separate office or one larger office.

| Property Info         |                | Plot / Area Info | Additional info   |                           |
|-----------------------|----------------|------------------|-------------------|---------------------------|
| Covered Area          | 746            |                  |                   |                           |
| Covered Veranda       | 131            |                  | Reference Number  | 5478                      |
| Uncovered Veranda     | 14             |                  | Property type     | Office                    |
| Floor Number          | 2              |                  | Condition         | <b>Under Construction</b> |
| Total Number of Floor | rs <b>4</b>    |                  | Construction Year | 2025                      |
| Air Conditioning      | All rooms, Yes |                  |                   |                           |