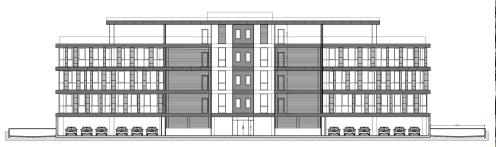

## 746m<sup>2</sup> Office for Rent in Pano Polemidia, Limassol District

Located on the main Trodos Road in Pano Polemidia. This building is unique, as there are over 100+ parking spaces, very large office spaces, plus basement parking & roof terrace. Again, each floor can be divided into 2 separate office or one larger office.

| Property Info         |                | Plot / Area Info | Additional info   |                           |
|-----------------------|----------------|------------------|-------------------|---------------------------|
| Covered Area          | 746            |                  |                   |                           |
| Covered Veranda       | 131            |                  | Reference Number  | 5479                      |
| Uncovered Veranda     | 14             |                  | Property type     | Office                    |
| Floor Number          | 3              |                  | Condition         | <b>Under Construction</b> |
| Total Number of Floor | rs <b>4</b>    |                  | Construction Year | 2025                      |
| Air Conditioning      | All rooms, Yes |                  |                   |                           |