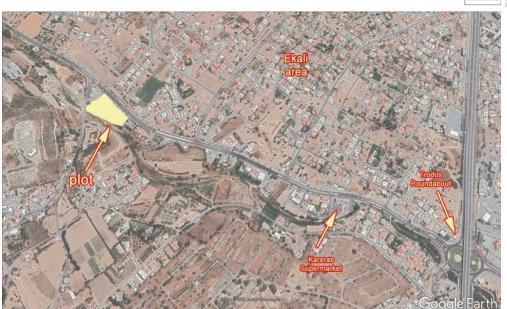

In addition, the location of the Riverside Building is that there will be a couple of large infrastructure projects in very close proximity to Riverside. One being a very large university and research centre (UOL – University of Limassol) and the second being part of the Cyprus University of Technology (CUT) "Berengaria project" which will be a recreational and Sports Facility and Student accommodation.

Amenities Location

**Location:** Pano Polemidia Region: **Limassol** 

Coordinates: 34.703674 / 33.003484

**Price: €22 000 + VAT** 

VAT for this property is €3,561 or €4,180. VAT usually is 19%. If it is your first purchase of property, you can have VAT reduced to 5% for the first 150sq.m. of the property.