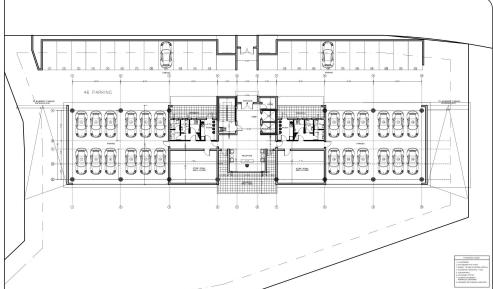

## 746m<sup>2</sup> Office for Rent in Pano Polemidia, Limassol District

Located on the main Trodos Road in Pano Polemidia. This building is unique, as there are over 100+ parking spaces, very large office spaces, plus basement parking & roof terrace. Again, each floor can be divided into 2 separate office or one larger office.

| Property Info         |                | Plot / Area Info | Additional info   |                           |
|-----------------------|----------------|------------------|-------------------|---------------------------|
| Covered Area          | 746            |                  |                   |                           |
| Covered Veranda       | 131            |                  | Reference Number  | 5479                      |
| Uncovered Veranda     | 14             |                  | Property type     | Office                    |
| Floor Number          | 3              |                  | Condition         | <b>Under Construction</b> |
| Total Number of Floor | rs <b>4</b>    |                  | Construction Year | 2025                      |
| Air Conditioning      | All rooms, Yes |                  |                   |                           |