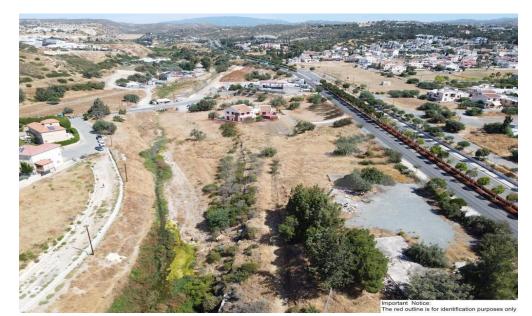

Amenities Location

**Location:** Pano Polemidia Region: **Limassol** 

Coordinates: 34.703674 / 33.003484

**Price: €22 000 + VAT** 

VAT for this property is €3,561 or €4,180. VAT usually is 19%. If it is your first purchase of property, you can have VAT reduced to 5% for the first 150sq.m. of the property.