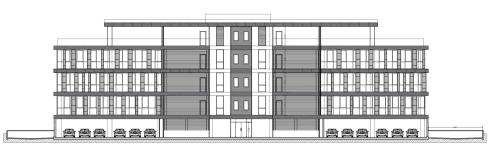

## 746m<sup>2</sup> Office for Rent in Pano Polemidia, Limassol District

Located on the main Trodos Road in Pano Polemidia. This building is unique, as there are over 100+ parking spaces, very large office spaces, plus basement parking & roof terrace. Again, each floor can be divided into 2 separate office or one larger office.

| Property Info         |                | Plot / Area Info | Additional info   |                           |
|-----------------------|----------------|------------------|-------------------|---------------------------|
| Covered Area          | 746            |                  |                   |                           |
| Covered Veranda       | 131            |                  | Reference Number  | 5479                      |
| Uncovered Veranda     | 14             |                  | Property type     | Office                    |
| Floor Number          | 3              |                  | Condition         | <b>Under Construction</b> |
| Total Number of Floor | rs <b>4</b>    |                  | Construction Year | 2025                      |
| Air Conditioning      | All rooms, Yes |                  |                   |                           |