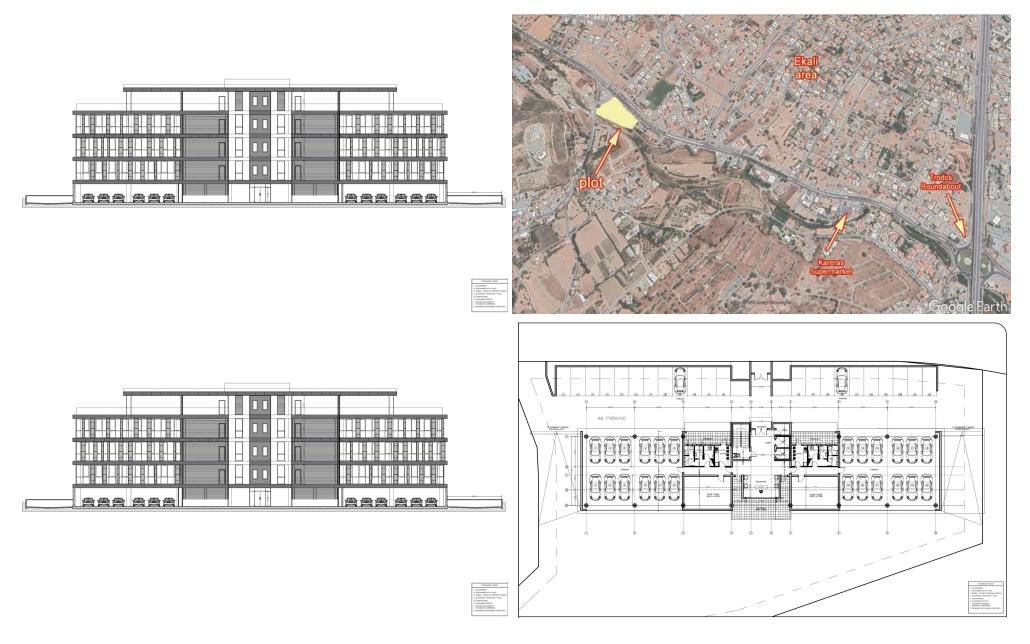

## 200m<sup>2</sup> Office for Rent in Pano Polemidia, Limassol District

Located on the main Trodos Road in Pano Polemidia. This building is unique, as there are over 100+ parking spaces, very large office spaces, plus basement parking & roof terrace. Again, each floor can be divided into 2 separate office or one larger office.

In addition, the location of the Riverside Building is that there will be a couple of large infrastructure projects in very close proximity to Riverside. One being a very large university and research centre (UOL – University of Limassol) and the second being part of the Cyprus University of Technology (CUT) "Berengaria project" which will be a recreational and Sports Facility and Student accommodation.