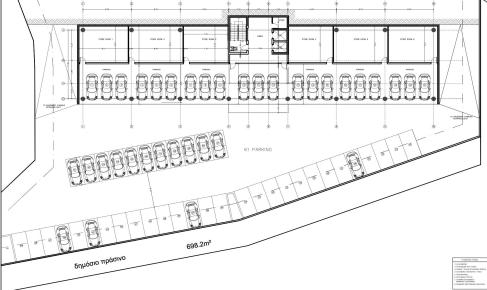

## 200m<sup>2</sup> Office for Rent in Pano Polemidia, Limassol District

Located on the main Trodos Road in Pano Polemidia. This building is unique, as there are over 100+ parking spaces, very large office spaces, plus basement parking & roof terrace. Again, each floor can be divided into 2 separate office or one larger office.