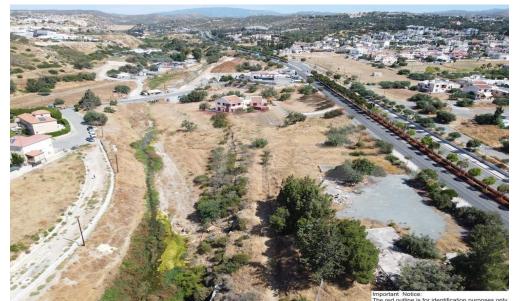

## 200m<sup>2</sup> Office for Rent in Pano Polemidia, Limassol District

Located on the main Trodos Road in Pano Polemidia. This building is unique, as there are over 100+ parking spaces, very large office spaces, plus basement parking & roof terrace. Again, each floor can be divided into 2 separate office or one larger office.