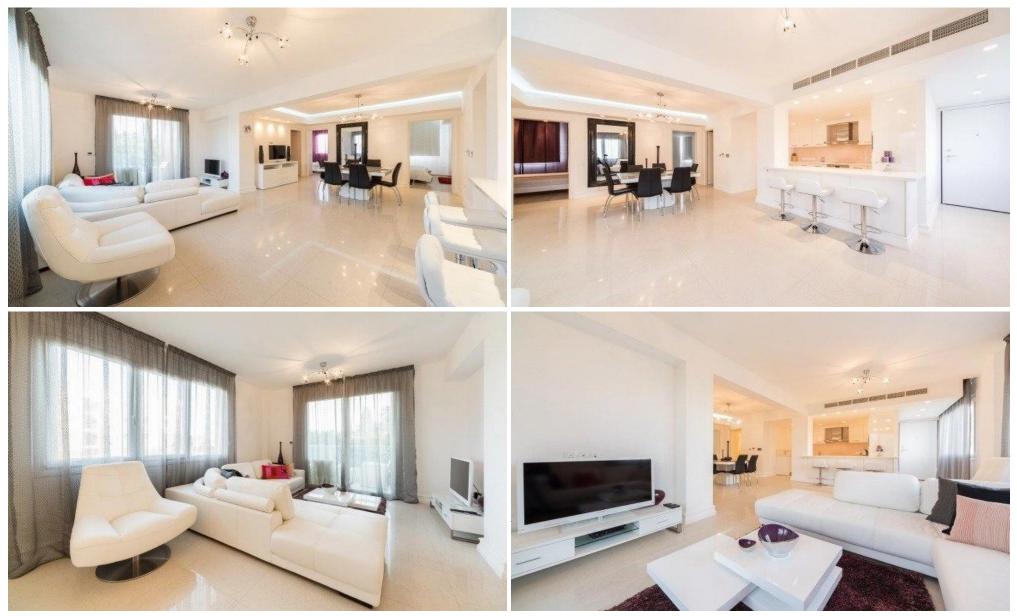

### 3 Bedroom Apartment for Rent in Potamos Germasogeias, Limassol District

3 bedroom fully furnished deluxe apartment in a prestigious complex. Situated in a convenient place of the tourist area, on the 1st line, 20 m from the beach – next to Crusader Hotel and near Athantica Miramare Hotel and Louis Apollonia Beach Hotel. Walking distance are all necessary amenities – big supermarket, grocery and food shops, cafes, clubs, souvenir shops, pharmacy, beauty salon, banks, bus stop.

- 3 bedrooms; 2 toilets 1 bathroom and 1 shower
- 2nd floor; Garden view
- New stylish Italian furniture
- UPVC triple glazed windows and modern finishes
- German electrical appliances fully equipped kitchen (including: refrigera...