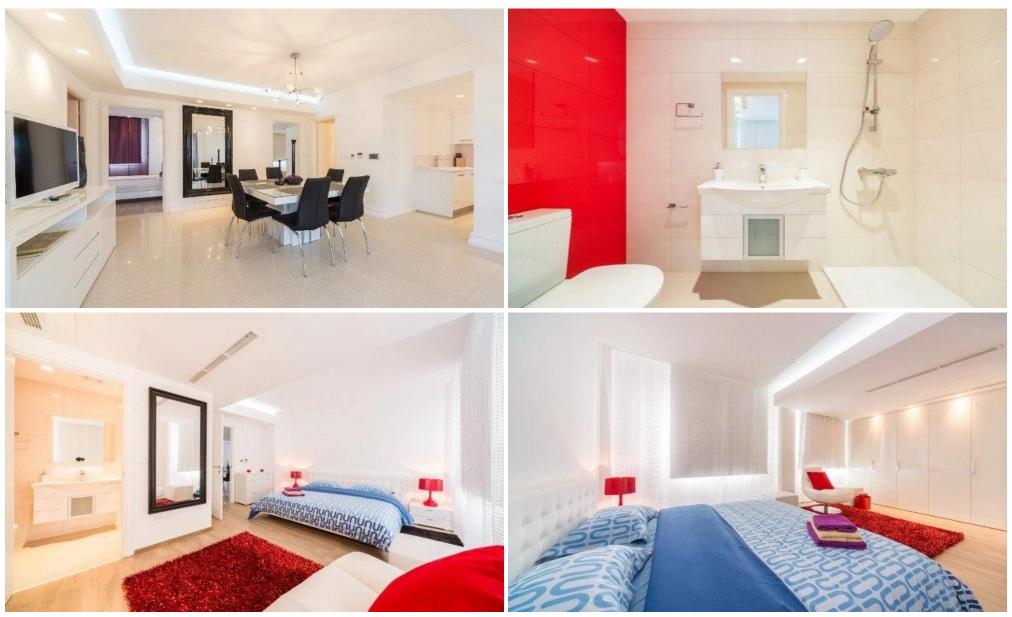

### 3 Bedroom Apartment for Rent in Potamos Germasogeias, Limassol District

3 bedroom fully furnished deluxe apartment in a prestigious complex. Situated in a convenient place of the tourist area, on the 1st line, 20 m from the beach – next to Crusader Hotel and near Athantica Miramare Hotel and Louis Apollonia Beach Hotel. Walking distance are all necessary amenities – big supermarket, grocery and food shops, cafes, clubs, souvenir shops, pharmacy, beauty salon, banks, bus stop.

- 3 bedrooms; 2 toilets 1 bathroom and 1 shower
- 2nd floor; Garden view
- New stylish Italian furniture
- UPVC triple glazed windows and modern finishes
- German electrical appliances fully equipped kitchen (including: refrigera...