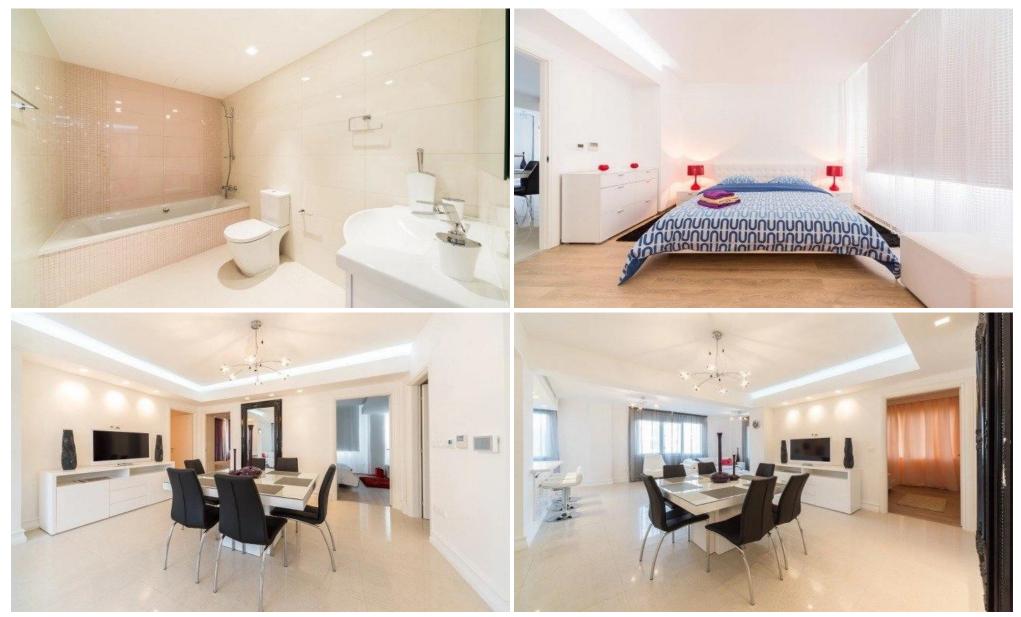

### 3 Bedroom Apartment for Rent in Potamos Germasogeias, Limassol District

3 bedroom fully furnished deluxe apartment in a prestigious complex. Situated in a convenient place of the tourist area, on the 1st line, 20 m from the beach – next to Crusader Hotel and near Athantica Miramare Hotel and Louis Apollonia Beach Hotel. Walking distance are all necessary amenities – big supermarket, grocery and food shops, cafes, clubs, souvenir shops, pharmacy, beauty salon, banks, bus stop.

- 3 bedrooms; 2 toilets 1 bathroom and 1 shower
- 2nd floor; Garden view
- New stylish Italian furniture
- UPVC triple glazed windows and modern finishes
- German electrical appliances fully equipped kitchen (including: refrigera...