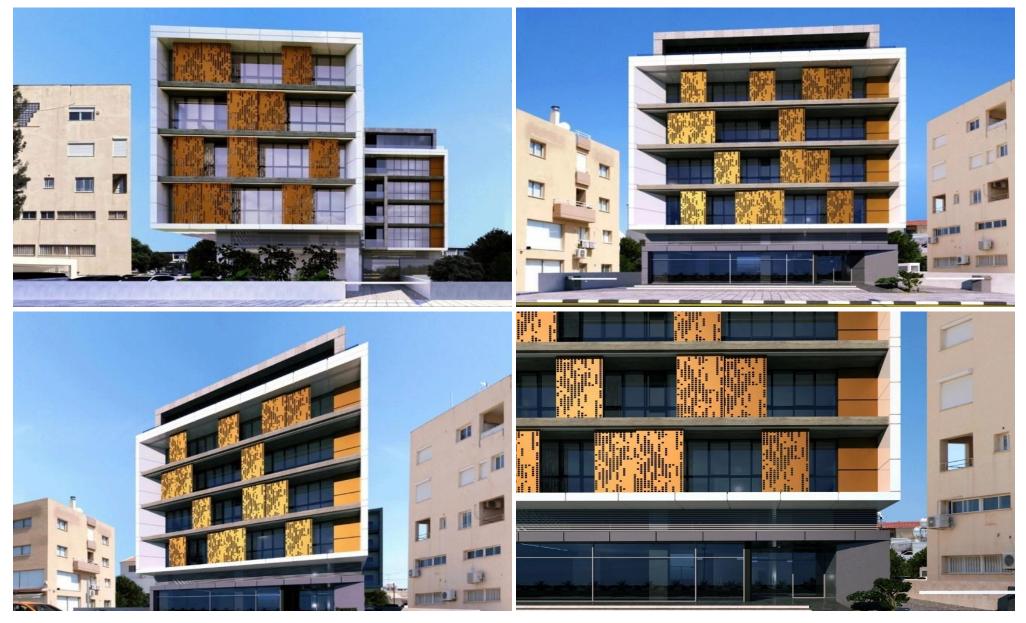

## 290m<sup>2</sup> Office for Rent in Kato Polemidia, Limassol District

This office is located in Spyrou Kyprianou Avenue, a spectacular business center in the commercial center of Limassol. It is expertly designed to meet the high standards of a high-quality business with expansive windows, to fill the office with natural light, and to offer stunning views of the city and nearby mountains. The building also provides state-of-the-art security systems, reliable communication infrastructure, and convenient on-site parking, making it a prime choice for businesses seeking prestigious and functional office space.