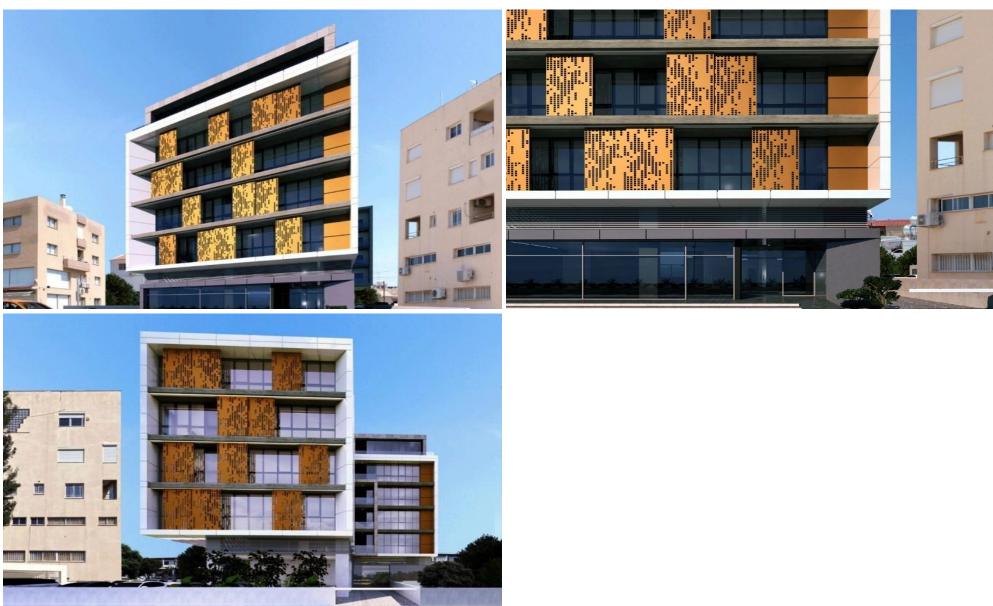

### 2123m<sup>2</sup> Office for Rent in Kato Polemidia, Limassol District

This commercial building is ideally located in one of the central avenues of Limassol. The property offers easy and quick access to the highway, the Mall of Limassol, Limassol Port, and the Marina. Its 7 floors allow for both offices and retail shops to operate, therefore, making it an amazing investment opportunity. Delivery Date: June 2024