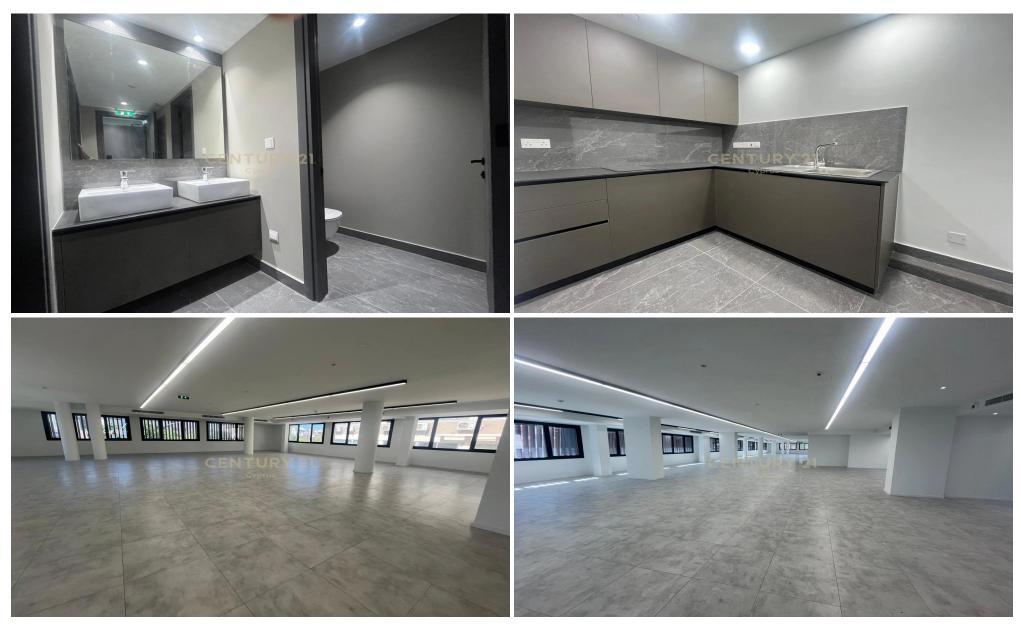

## 350m<sup>2</sup> Building for Rent in Limassol District

This beautiful, newly constructed office is located in the heart of Limassol, walking distance to all necessary amenities. It is 350 sqm and shares a roof garden with just one other office.