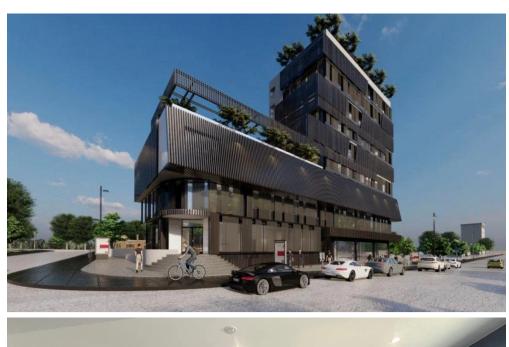

## 350m<sup>2</sup> Building for Rent in Limassol District

This beautiful, newly constructed office is located in the heart of Limassol, walking distance to all necessary amenities. It is 350 sqm and shares a roof garden with just one other office.