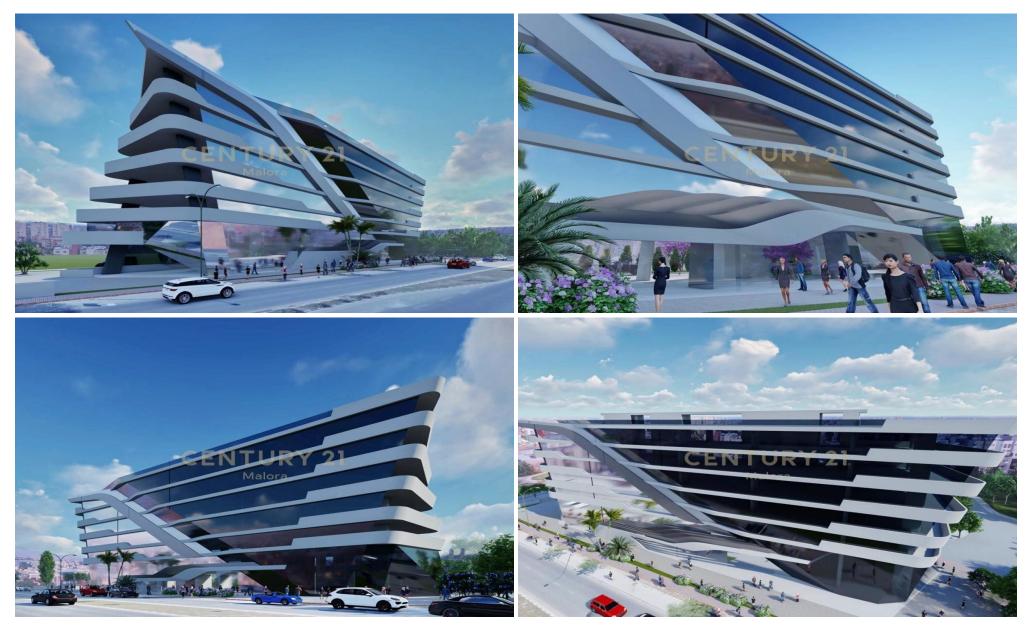

## 204m<sup>2</sup> Office for Rent in Limassol - Mesa Geitonia

An impressive development of class A offices. The building offers spacious modern offices with 7 levels, 2 levels underground parking (74 parking spaces), technical floor and roof garden. A high-quality entrance group, luxury lobby with shops (mezzanine) and other facilities provides a business environment a remarkable experience. Convenient access and proximity to main highways. Stunning and unusual design using only modern and high-quality materials and finishes. An ideal choice for all kinds of businesses.