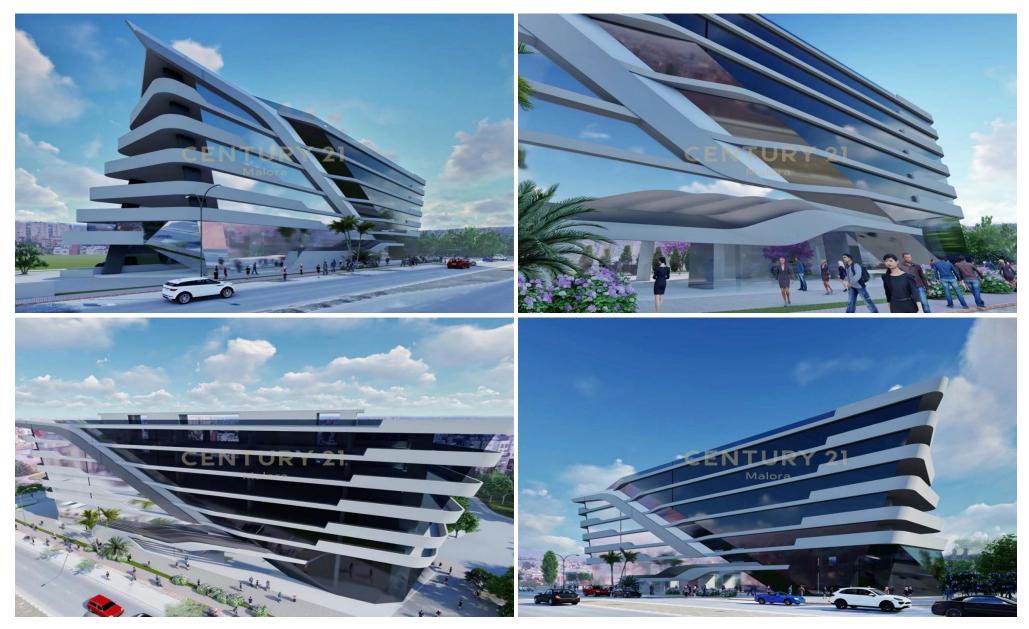

## 757m<sup>2</sup> Office for Rent in Limassol - Mesa Geitonia

An impressive development of class A offices. The building offers spacious modern offices with 7 levels, 2 levels underground parking (74 parking spaces), technical floor and roof garden. A high-quality entrance group, luxury lobby with shops (mezzanine) and other facilities provides a business environment a remarkable experience. Convenient access and proximity to main highways. Stunning and unusual design using only modern and high-quality materials and finishes. An ideal choice for all kinds of businesses.