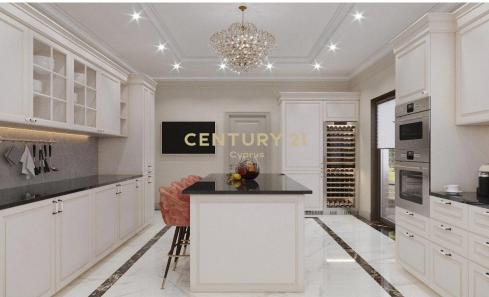

The Main house enjoys a living room with a dining area, a separate kitchen, a living room as well as a TV room for full comfort. Two bedrooms are situated on the ground floor, of which one is the Master bedroom which has a walk-in closet.