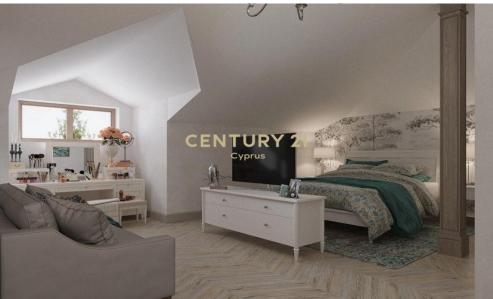

The Main house enjoys a living room with a dining area, a separate kitchen, a living room as well as a TV room for full comfort. Two bedrooms are situated on the ground floor, of which one is the Master bedroom which has a walk-in closet.

A separate laundry room, and a garage, plus an underground parking space, for 2 cars each.

On the uppe...

| Property Info     |     | Plot / Area Info |      |  |
|-------------------|-----|------------------|------|--|
| Covered Area      | 420 | Plot area        | 4286 |  |
| Energy Efficiency | N/A | Parking          | Yes  |  |