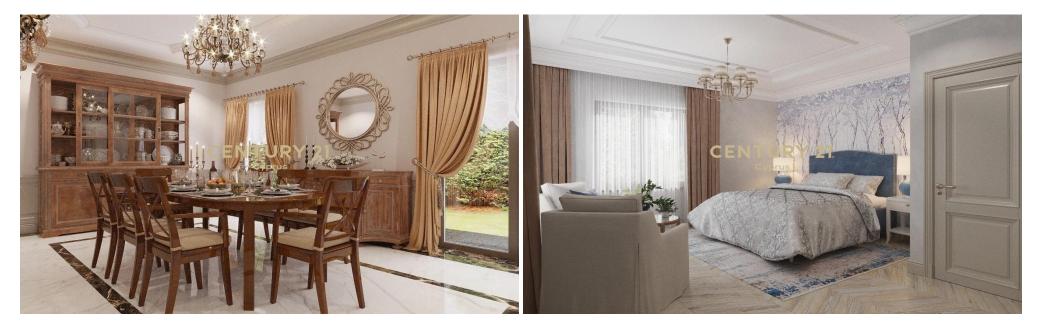

The Main house enjoys a living room with a dining area, a separate kitchen, a living room as well as a TV room for full comfort. Two bedrooms are situated on the ground floor, of which one is the Master bedroom which has a walk-in closet.

A separate laundry room, and a garage, plus an underground parking space, for 2 cars each.

On the uppe...

| Property Info     |     | Plot / Area Info |      |  |
|-------------------|-----|------------------|------|--|
| Covered Area      | 420 | Plot area        | 4286 |  |
| Energy Efficiency | N/A | Parking          | Yes  |  |