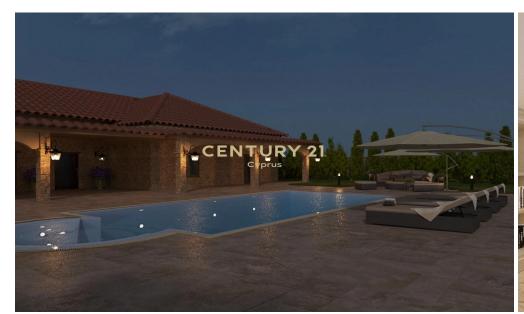

## **4 Bedroom House for Rent in Limassol District**

Warm in its design, blending in with the surrounding environment, reflecting the beauty of the foothills of Troodos Mountains.

Very private, in a huge plot, giving you the opportunity to create your own little paradise garden. The beauty is that there is a guesthouse with its own kitchenette and a maid's accommodation room.

The Main house enjoys a living room with a dining area, a separate kitchen, a living room as well as a TV room for full comfort. Two bedrooms are situated on the ground floor, of which one is the Master bedroom which has a walk-in closet.