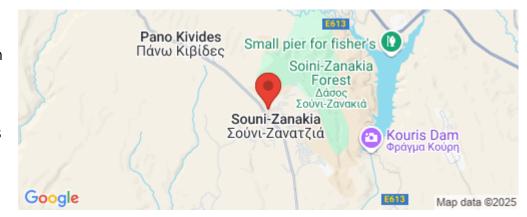

Additional info

Reference Number 345421

Property type House
Bathrooms 5+

Amenities Location

Region: **Limassol** 

Coordinates: 34.739812080808 / 32.882729172379

Price: €24 000 + VAT

VAT for this property is €3,360 or €4,560. VAT usually is 19%. If it is your first purchase of property, you can have VAT reduced to 5% for the first 150sq.m. of the property.