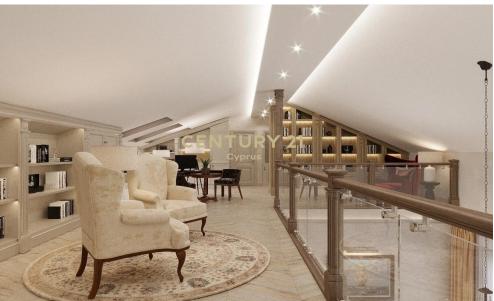

A separate laundry room, and a garage, plus an underground parking space, for 2 cars each.

On the uppe...

| Property Info     |     | Plot / Area Info |      |  |
|-------------------|-----|------------------|------|--|
| Covered Area      | 420 | Plot area        | 4286 |  |
| Energy Efficiency | N/A | Parking          | Yes  |  |