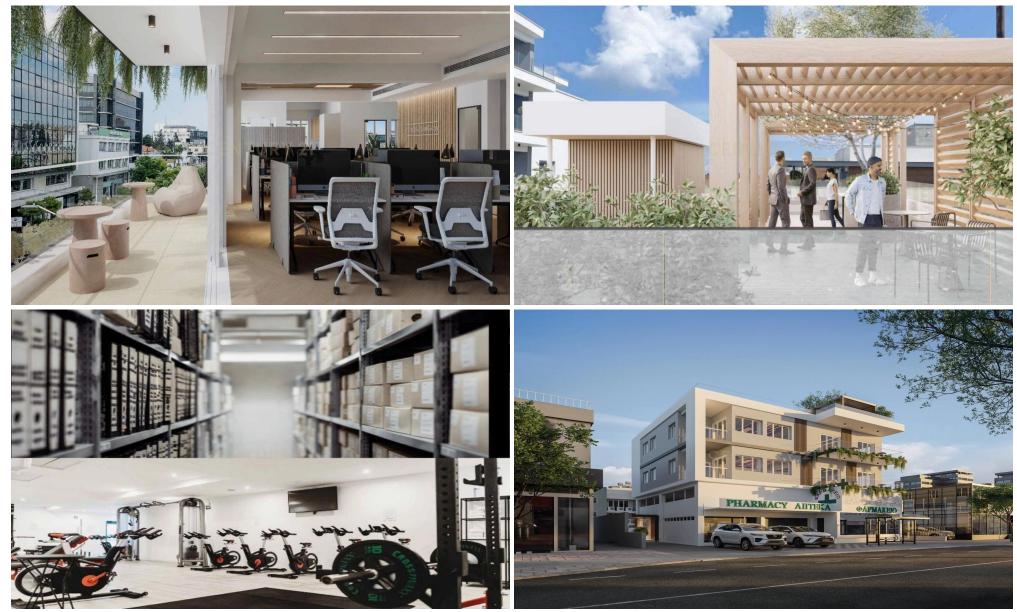

## 652m<sup>2</sup> Building for Rent in Limassol District

Newly renovated commercial office building available to rent, located on the most prestigious commercial address in Limassol. The renovation will be completed in February/March 2024 and the building is being finished to the highest quality of standards and specifications.

Floor 1 & 2: The building is comprised of modern open-plan office space across two floors (223m2 per floor) that could be partitioned to fit specific tenant needs. The office space benefits from abundance of natural light, structured cabling, integrated LED lighting, fresh air and sound-proof provisions and a Daikin VRV system with duct-in ceiling units across suspended gypsum board ceilings. Basement: T...