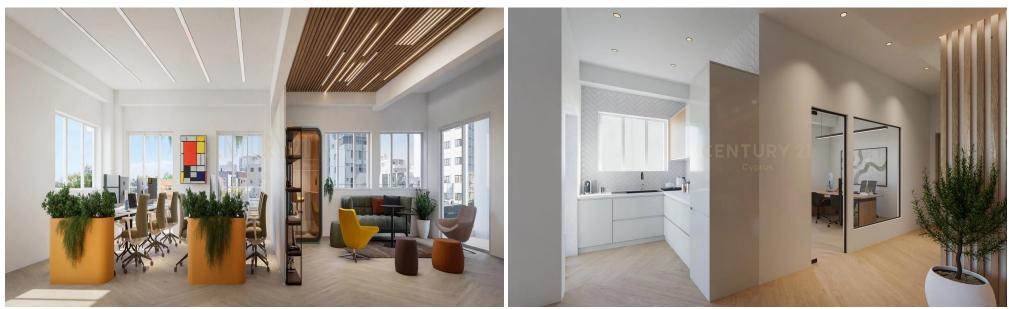

## 652m<sup>2</sup> Building for Rent in Limassol District

Newly renovated commercial office building available to rent, located on the most prestigious commercial address in Limassol. The renovation will be completed in February/March 2024 and the building is being finished to the highest quality of standards and specifications.

Floor 1 & 2: The building is comprised of modern open-plan office space across two floors (223m2 per floor) that could be partitioned to fit specific tenant needs. The office space benefits from abundance of natural light, structured cabling, integrated LED lighting, fresh air and sound-proof provisions and a Daikin VRV system with duct-in ceiling units across suspended gypsum board ceilings. Basement: T...