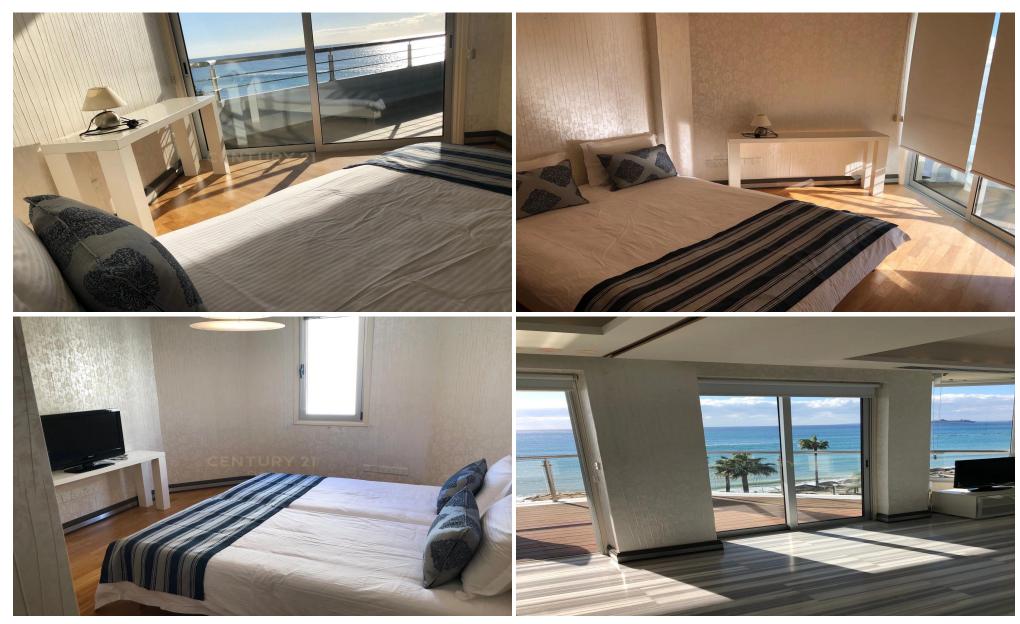

## 3 Bedroom Apartment for Rent in Germasogeia, Limassol District

A captivating 3-bedroom apartment, 183 square meters, on the 4th floor in the Germasogeia coastal area, boasting awe-inspiring sea views from the spacious 33-square-meter veranda. This apartment offers en-suite bathrooms in all three bedrooms. Featuring a sleek, modern design, VRV air conditioning, and access to a pool, this apartment seamlessly combines comfort and luxury. Nestled in a vibrant community with beachfront proximity, it presents the quintessential coastal living experience.