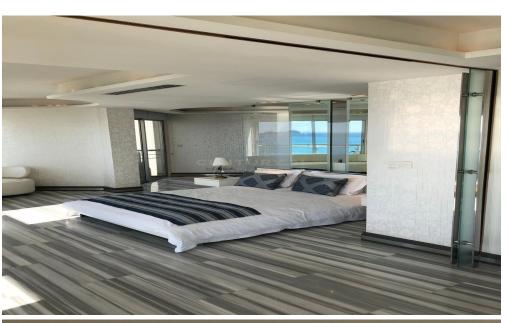

## 3 Bedroom Apartment for Rent in Germasogeia, Limassol District

A captivating 3-bedroom apartment, 183 square meters, on the 4th floor in the Germasogeia coastal area, boasting awe-inspiring sea views from the spacious 33-square-meter veranda. This apartment offers en-suite bathrooms in all three bedrooms. Featuring a sleek, modern design, VRV air conditioning, and access to a pool, this apartment seamlessly combines comfort and luxury. Nestled in a vibrant community with beachfront proximity, it presents the quintessential coastal living experience.