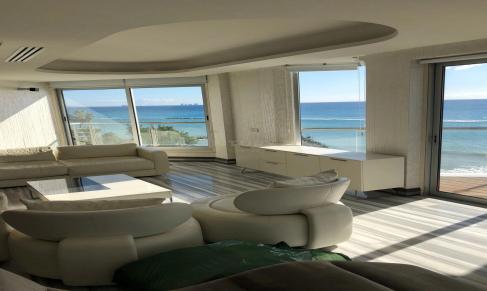

## 3 Bedroom Apartment for Rent in Germasogeia, Limassol District

A captivating 3-bedroom apartment, 183 square meters, on the 4th floor in the Germasogeia coastal area, boasting awe-inspiring sea views from the spacious 33-square-meter veranda. This apartment offers en-suite bathrooms in all three bedrooms. Featuring a sleek, modern design, VRV air conditioning, and access to a pool, this apartment seamlessly combines comfort and luxury. Nestled in a vibrant community with beachfront proximity, it presents the quintessential coastal living experience.