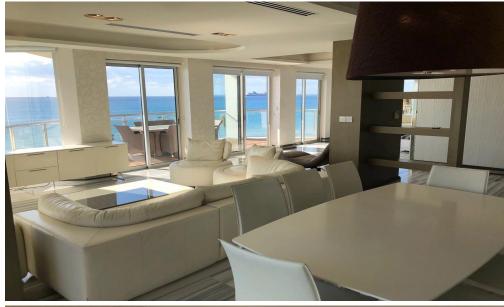

## 3 Bedroom Apartment for Rent in Germasogeia, Limassol District

A captivating 3-bedroom apartment, 183 square meters, on the 4th floor in the Germasogeia coastal area, boasting awe-inspiring sea views from the spacious 33-square-meter veranda. This apartment offers en-suite bathrooms in all three bedrooms. Featuring a sleek, modern design, VRV air conditioning, and access to a pool, this apartment seamlessly combines comfort and luxury. Nestled in a vibrant community with beachfront proximity, it presents the quintessential coastal living experience.