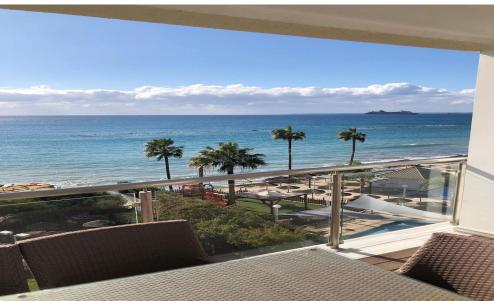

## 3 Bedroom Apartment for Rent in Germasogeia, Limassol District

A captivating 3-bedroom apartment, 183 square meters, on the 4th floor in the Germasogeia coastal area, boasting awe-inspiring sea views from the spacious 33-square-meter veranda. This apartment offers en-suite bathrooms in all three bedrooms. Featuring a sleek, modern design, VRV air conditioning, and access to a pool, this apartment seamlessly combines comfort and luxury. Nestled in a vibrant community with beachfront proximity, it presents the quintessential coastal living experience.