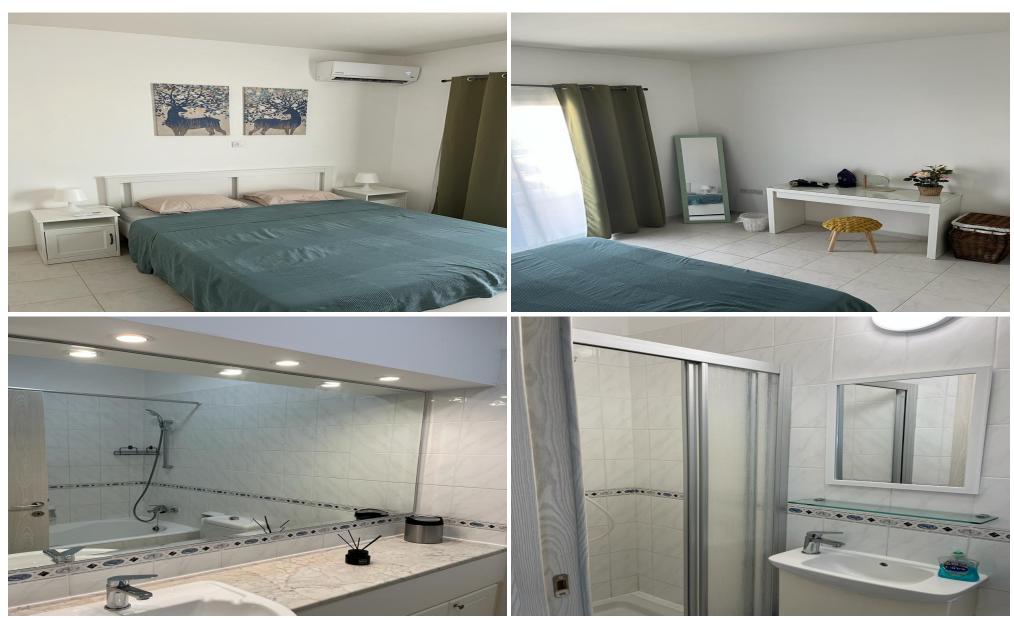

## 2 Bedroom House for Rent in Paphos

A beautiful 2 floored penthouse located at the heart of Paphos center area. Fully furnished and clean with a garden and common pool area. 100MB Internet included in the rent price. Electricity/water is included, up to 100€ per month. 1,350€ is for short rent (less than 3 months) if longer term rent then 1,200€. Available for Rent from today until June 2025. No Agents. For more information please DM

## **Amenities**

Air Conditioning

BalconyGarden

• Guest WC

Pool