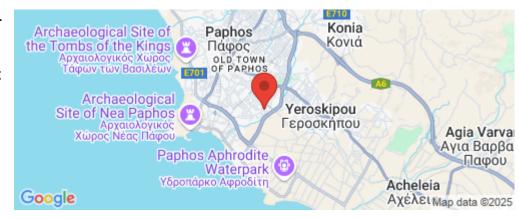

## Location

**Location:** Paphos Region: **Paphos** 

Coordinates: 34.76161 / 32.434

**Price: €1 200 + VAT** 

VAT for this property is €60 or €228. VAT usually is 19%. If it is your first purchase of property, you can have VAT reduced to 5% for the first 150sq.m. of the property.