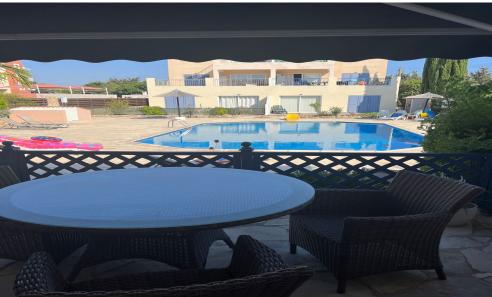

## 2 Bedroom House for Rent in Paphos

A beautiful 2 floored penthouse located at the heart of Paphos center area. Fully furnished and clean with a garden and common pool area. 100MB Internet included in the rent price. Electricity/water is included, up to 100€ per month. 1,350€ is for short rent (less than 3 months) if longer term rent then 1,200€. Available for Rent from today until June 2025. No Agents. For more information please DM

## **Amenities**

Air Conditioning

BalconyGarden

• Guest WC

Pool