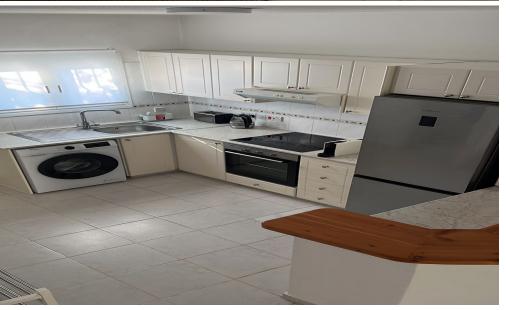

## 2 Bedroom House for Rent in Paphos

A beautiful 2 floored penthouse located at the heart of Paphos center area. Fully furnished and clean with a garden and common pool area. 100MB Internet included in the rent price. Electricity/water is included, up to 100€ per month. 1,350€ is for short rent (less than 3 months) if longer term rent then 1,200€. Available for Rent from today until June 2025. No Agents. For more information please DM

## **Amenities**

Air Conditioning

BalconyGarden

• Guest WC

Pool