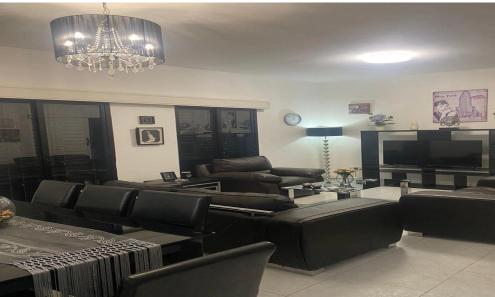

### 3 Bedroom House for Rent in Limassol - Katholiki

A fully furnished A/C 3 bedroom semi detached ground floor house for rent in the heart of Limassol in a prestige area, near "Ygeia" Policlinic and near all amenities, private and public schools. The house is consisted of two bedrooms, one office room that could be use as 3rd bedroom as well, two bathrooms and a very nice full equipped kitchen with all new electric kitchen appliances and a safe box. The sitting and dinning area with a new 45 inches Plasma HD T.v. are in open plan. The house has a nice veranda to the front and a yard to the back side as well. There is a solar boiler and also electric boiler in the house. One big and long private Garage to the site that can acco...