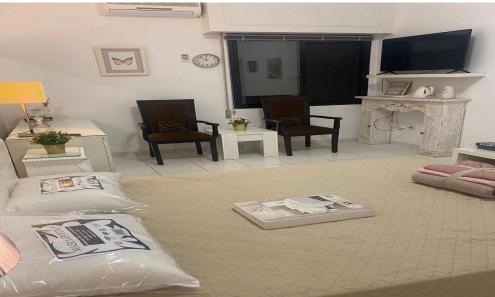

### 3 Bedroom House for Rent in Limassol - Katholiki

A fully furnished A/C 3 bedroom semi detached ground floor house for rent in the heart of Limassol in a prestige area, near "Ygeia" Policlinic and near all amenities, private and public schools. The house is consisted of two bedrooms, one office room that could be use as 3rd bedroom as well, two bathrooms and a very nice full equipped kitchen with all new electric kitchen appliances and a safe box. The sitting and dinning area with a new 45 inches Plasma HD T.v. are in open plan. The house has a nice veranda to the front and a yard to the back side as well. There is a solar boiler and also electric boiler in the house. One big and long private Garage to the site that can acco...