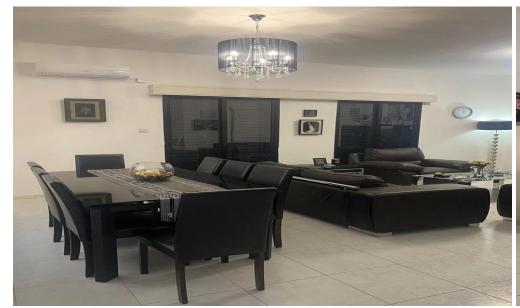

### 3 Bedroom House for Rent in Limassol - Katholiki

A fully furnished A/C 3 bedroom semi detached ground floor house for rent in the heart of Limassol in a prestige area, near "Ygeia" Policlinic and near all amenities, private and public schools. The house is consisted of two bedrooms, one office room that could be use as 3rd bedroom as well, two bathrooms and a very nice full equipped kitchen with all new electric kitchen appliances and a safe box. The sitting and dinning area with a new 45 inches Plasma HD T.v. are in open plan. The house has a nice veranda to the front and a yard to the back side as well. There is a solar boiler and also electric boiler in the house. One big and long private Garage to the site that can acco...