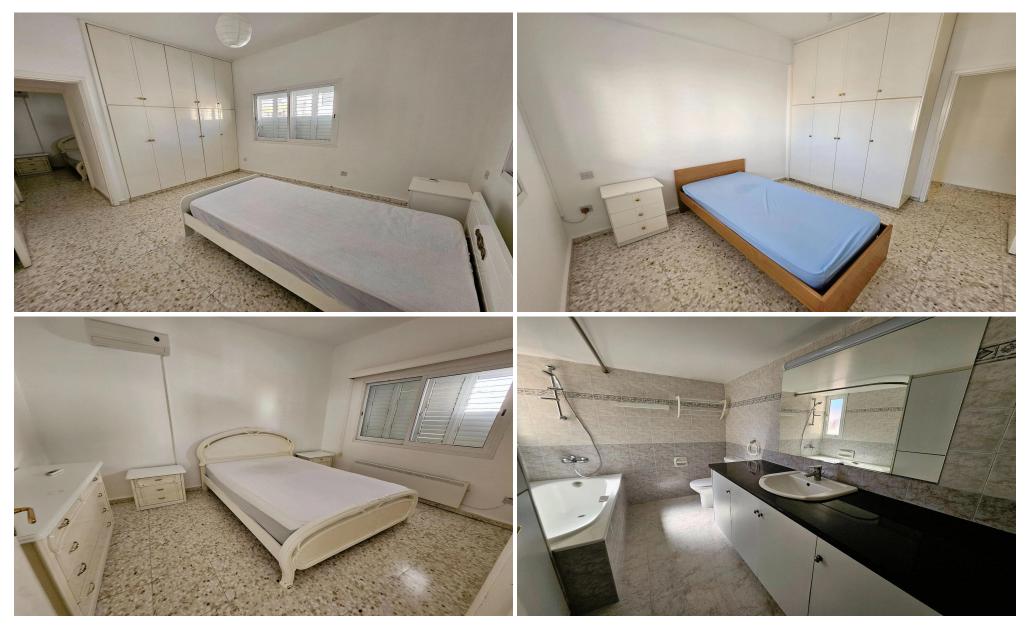

**Property Features:** 

Internal Area: Approximately 125 sqm

Veranda: 10 sqm

Layout:

Separate kitchen

Spacious living room and dining area

**Guest WC** 

Main bathroom

Three generously sized bedrooms

The house is available for rent partially furnished, as depicted in the attached photos.

This property offers convenient access to the highway and the town center via the Polemidia-Troodos roundabout, making it ideal for c...