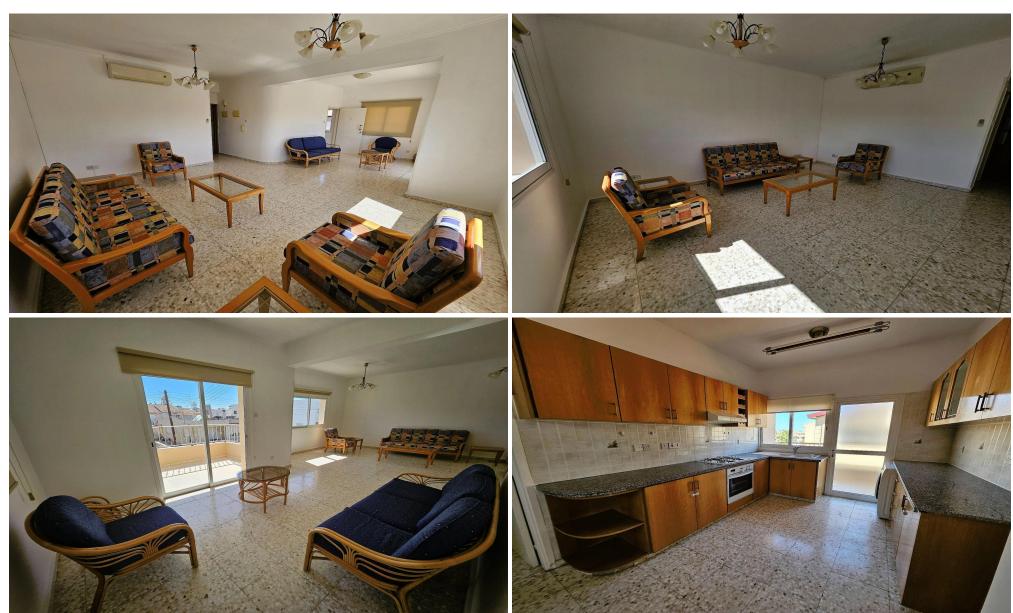

**Property Features:** 

Internal Area: Approximately 125 sqm

Veranda: 10 sqm

Layout:

Separate kitchen

Spacious living room and dining area

**Guest WC** 

Main bathroom

Three generously sized bedrooms

The house is available for rent partially furnished, as depicted in the attached photos.

This property offers convenient access to the highway and the town center via the Polemidia-Troodos roundabout, making it ideal for c...