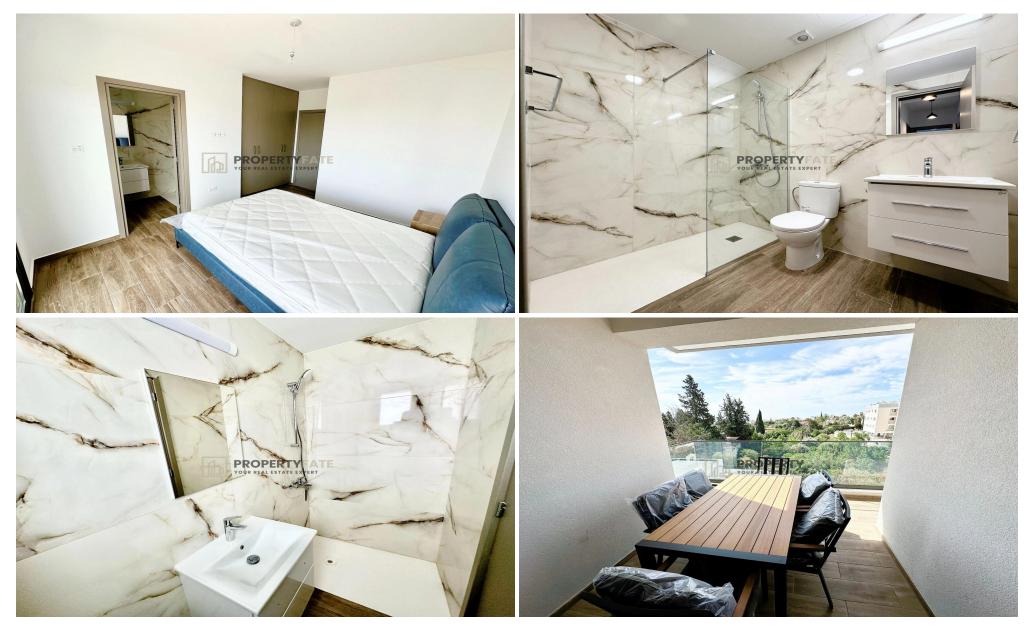

## APARTMENT FEATURES

- -2 Bedrooms
- -1 Main bathroom and 1 ensuite bathroom
- -85 sq.m covered internal area
- -15 sq.m covered balcony with beautiful views
- -90 sq.m common roof-garden with amazing views
- -Fully-furnished
- -Includes kitchen appliances (Fridge, dishwasher, washing machine,...