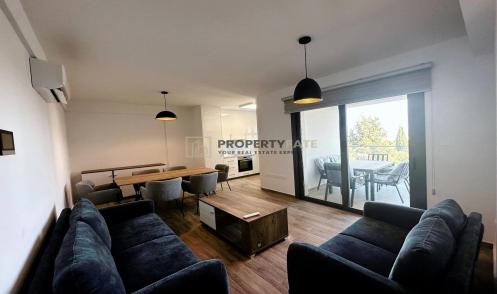

## 2 Bedroom Apartment for Rent in Limassol - Agia Fyla

Brand-new, modern 2-bedroom apartment with magnificent views is available for rent in Agia Fyla.

The property is perfectly located in a peaceful and serene neighborhood that offers easy access to:

## APARTMENT FEATURES

- -2 Bedrooms
- -1 Main bathroom and 1 ensuite bathroom
- -85 sq.m covered internal area
- -15 sq.m covered balcony with beautiful views
- -90 sq.m common roof-garden with amazing views
- -Fully-furnished
- -Includes kitchen appliances (Fridge, dishwasher, washing machine,...