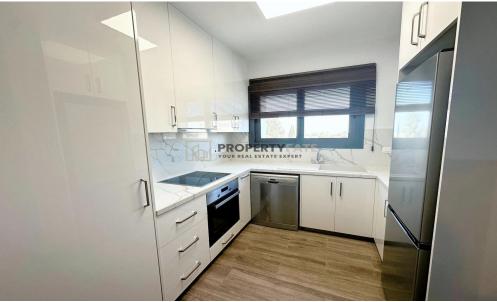

## APARTMENT FEATURES

- -2 Bedrooms
- -1 Main bathroom and 1 ensuite bathroom
- -85 sq.m covered internal area
- -15 sq.m covered balcony with beautiful views
- -90 sq.m common roof-garden with amazing views
- -Fully-furnished
- -Includes kitchen appliances (Fridge, dishwasher, washing machine,...