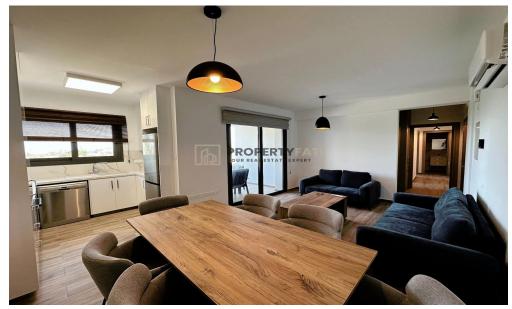

## 2 Bedroom Apartment for Rent in Limassol - Agia Fyla

Brand-new, modern 2-bedroom apartment with magnificent views is available for rent in Agia Fyla.

The property is perfectly located in a peaceful and serene neighborhood that offers easy access to:

## APARTMENT FEATURES

- -2 Bedrooms
- -1 Main bathroom and 1 ensuite bathroom
- -85 sq.m covered internal area
- -15 sq.m covered balcony with beautiful views
- -90 sq.m common roof-garden with amazing views
- -Fully-furnished
- -Includes kitchen appliances (Fridge, dishwasher, washing machine,...