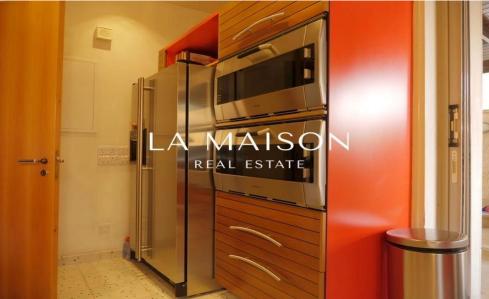

The ground floor comprises of a large luxury fitted kitchen sitting and dining area, a large formal dining...

| Property Info               |      | Plot / Area Info |                        | Additional info                   |                |
|-----------------------------|------|------------------|------------------------|-----------------------------------|----------------|
| Covered Area                | 1000 | Parking          | Covered, Yes           | Reference Number<br>Property type | 52336<br>House |
| Amenities                   |      |                  | Location               |                                   |                |
| <ul> <li>Parking</li> </ul> |      |                  | Region: <b>Nicosia</b> |                                   |                |