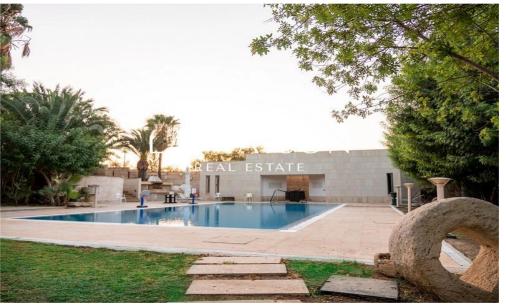

## 5 Bedroom House for Rent in Nicosia District

Excellence style detached house in kalithea (near Carlsberg) with high end finishes.

The property is set in a double sized plot 1.008 sqm with amazing surrounding gardens. The asset located in a very quiet hill location with excellent access to the highway and is close to shops, schools and other amenities, including the Mall of Cyprus.