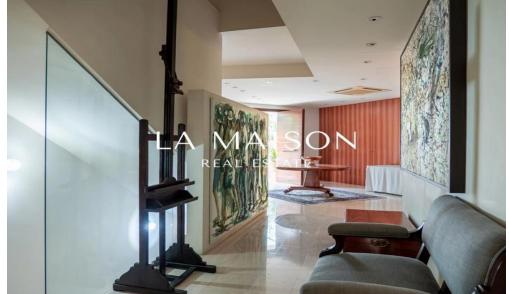

The house is on 3 levels with an elevator and offers living accommodation of 975 sqm covered area. In the basement there is an extra living room with a separate office and TV room, bar, WC, maids room, laundry and storage rooms.

The ground floor comprises of a large luxury fitted kitchen sitting and dining area, a large formal dining...

| Property Info               |      | Plot / Area Info |                        | Additional info                   |                |
|-----------------------------|------|------------------|------------------------|-----------------------------------|----------------|
| Covered Area                | 1000 | Parking          | Covered, Yes           | Reference Number<br>Property type | 52336<br>House |
| Amenities                   |      |                  | Location               |                                   |                |
| <ul> <li>Parking</li> </ul> |      |                  | Region: <b>Nicosia</b> |                                   |                |