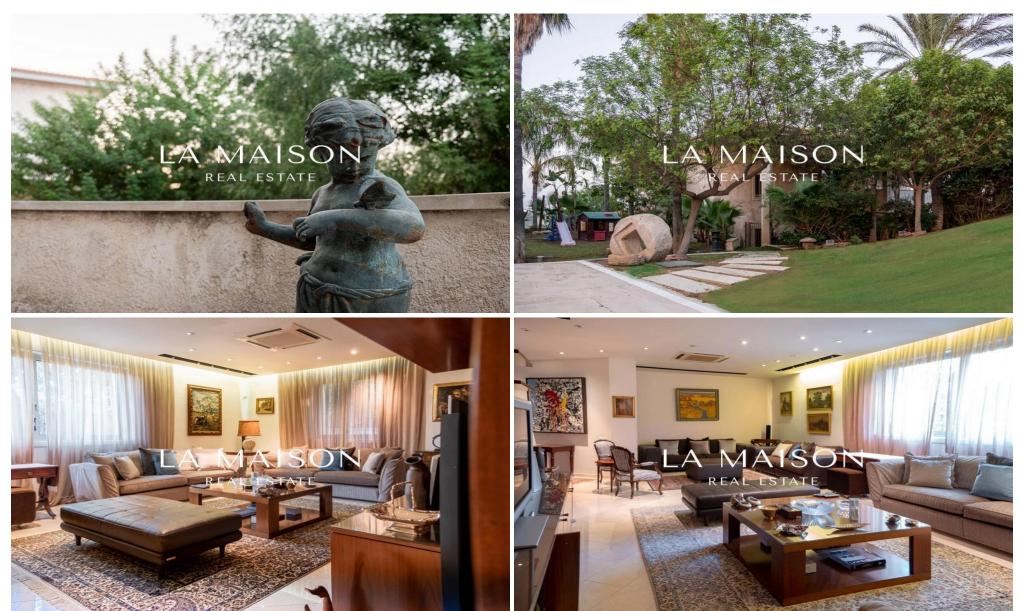

## 5 Bedroom House for Rent in Nicosia District

Excellence style detached house in kalithea (near Carlsberg) with high end finishes.

The property is set in a double sized plot 1.008 sqm with amazing surrounding gardens. The asset located in a very quiet hill location with excellent access to the highway and is close to shops, schools and other amenities, including the Mall of Cyprus.

The house is on 3 levels with an elevator and offers living accommodation of 975 sqm covered area. In the basement there is an extra living room with a separate office and TV room, bar, WC, maids room, laundry and storage rooms.

The ground floor comprises of a large luxury fitted kitchen sitting and dining area, a large formal dining...

| Property Info               |      | Plot / Area Info |                        | Additional info                   |                |
|-----------------------------|------|------------------|------------------------|-----------------------------------|----------------|
| Covered Area                | 1000 | Parking          | Covered, Yes           | Reference Number<br>Property type | 52336<br>House |
| Amenities                   |      |                  | Location               |                                   |                |
| <ul> <li>Parking</li> </ul> |      |                  | Region: <b>Nicosia</b> |                                   |                |