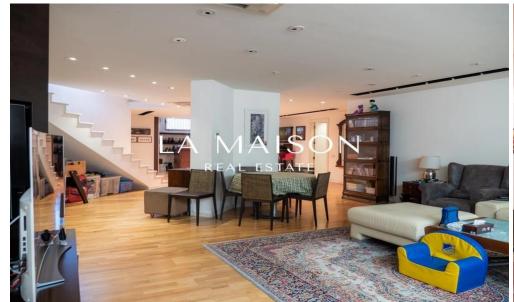

The house is on 3 levels with an elevator and offers living accommodation of 975 sqm covered area. In the basement there is an extra living room with a separate office and TV room, bar, WC, maids room, laundry and storage rooms.

The ground floor comprises of a large luxury fitted kitchen sitting and dining area, a large formal dining...

| Property Info               |      | Plot / Area Info |                        | Additional info                   |                |
|-----------------------------|------|------------------|------------------------|-----------------------------------|----------------|
| Covered Area                | 1000 | Parking          | Covered, Yes           | Reference Number<br>Property type | 52336<br>House |
| Amenities                   |      |                  | Location               |                                   |                |
| <ul> <li>Parking</li> </ul> |      |                  | Region: <b>Nicosia</b> |                                   |                |