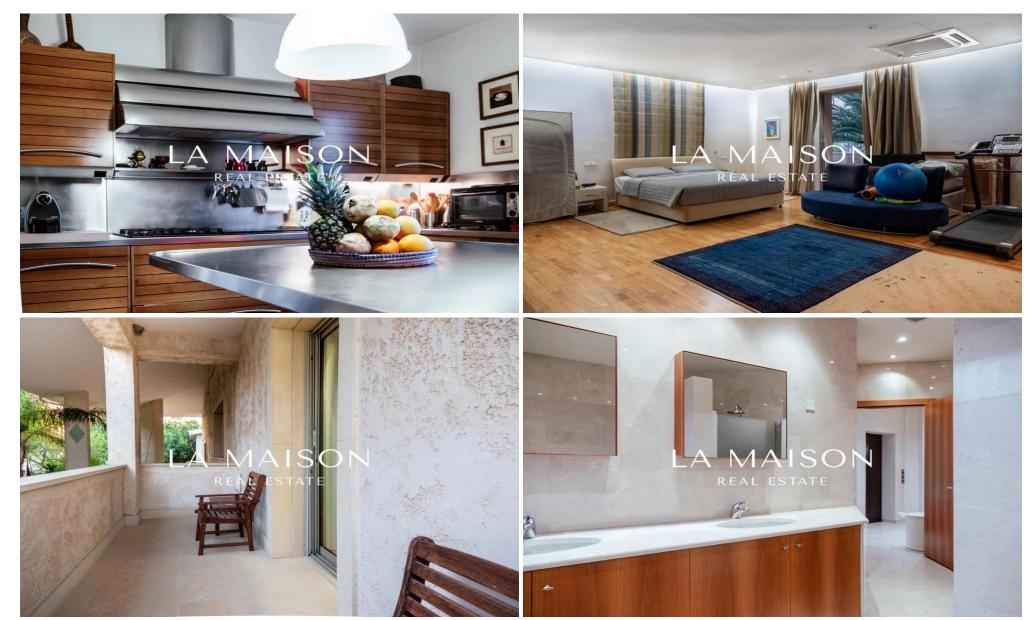

The ground floor comprises of a large luxury fitted kitchen sitting and dining area, a large formal dining...

| Property Info               |      | Plot / Area Info |                        | Additional info                   |                |
|-----------------------------|------|------------------|------------------------|-----------------------------------|----------------|
| Covered Area                | 1000 | Parking          | Covered, Yes           | Reference Number<br>Property type | 52336<br>House |
| Amenities                   |      |                  | Location               |                                   |                |
| <ul> <li>Parking</li> </ul> |      |                  | Region: <b>Nicosia</b> |                                   |                |