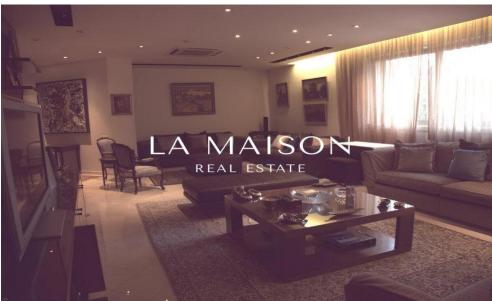

The ground floor comprises of a large luxury fitted kitchen sitting and dining area, a large formal dining...

| Property Info               |      | Plot / Area Info |                        | Additional info                   |                |
|-----------------------------|------|------------------|------------------------|-----------------------------------|----------------|
| Covered Area                | 1000 | Parking          | Covered, Yes           | Reference Number<br>Property type | 52336<br>House |
| Amenities                   |      |                  | Location               |                                   |                |
| <ul> <li>Parking</li> </ul> |      |                  | Region: <b>Nicosia</b> |                                   |                |