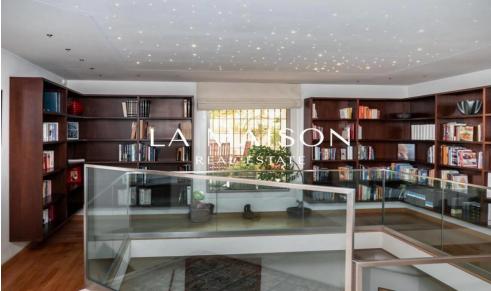

The house is on 3 levels with an elevator and offers living accommodation of 975 sqm covered area. In the basement there is an extra living room with a separate office and TV room, bar, WC, maids room, laundry and storage rooms.

The ground floor comprises of a large luxury fitted kitchen sitting and dining area, a large formal dining...

| Property Info               |      | Plot / Area Info |                        | Additional info                   |                |
|-----------------------------|------|------------------|------------------------|-----------------------------------|----------------|
| Covered Area                | 1000 | Parking          | Covered, Yes           | Reference Number<br>Property type | 52336<br>House |
| Amenities                   |      |                  | Location               |                                   |                |
| <ul> <li>Parking</li> </ul> |      |                  | Region: <b>Nicosia</b> |                                   |                |