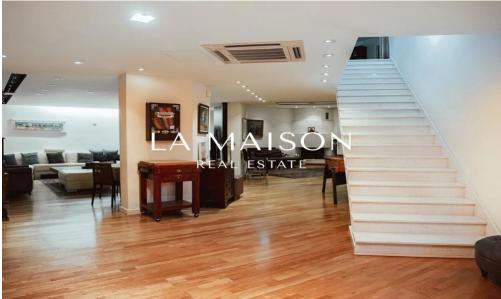

The house is on 3 levels with an elevator and offers living accommodation of 975 sqm covered area. In the basement there is an extra living room with a separate office and TV room, bar, WC, maids room, laundry and storage rooms.

The ground floor comprises of a large luxury fitted kitchen sitting and dining area, a large formal dining...

| Property Info               |      | Plot / Area Info |                        | Additional info                   |                |
|-----------------------------|------|------------------|------------------------|-----------------------------------|----------------|
| Covered Area                | 1000 | Parking          | Covered, Yes           | Reference Number<br>Property type | 52336<br>House |
| Amenities                   |      |                  | Location               |                                   |                |
| <ul> <li>Parking</li> </ul> |      |                  | Region: <b>Nicosia</b> |                                   |                |