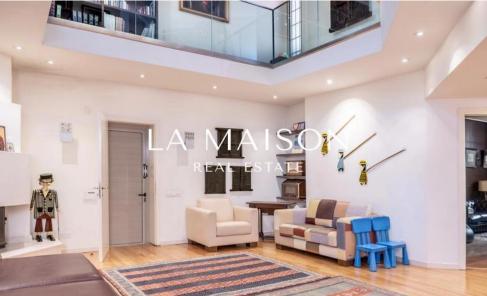

The house is on 3 levels with an elevator and offers living accommodation of 975 sqm covered area. In the basement there is an extra living room with a separate office and TV room, bar, WC, maids room, laundry and storage rooms.

The ground floor comprises of a large luxury fitted kitchen sitting and dining area, a large formal dining...

| Property Info               |      | Plot / Area Info |                        | Additional info                   |                |
|-----------------------------|------|------------------|------------------------|-----------------------------------|----------------|
| Covered Area                | 1000 | Parking          | Covered, Yes           | Reference Number<br>Property type | 52336<br>House |
| Amenities                   |      |                  | Location               |                                   |                |
| <ul> <li>Parking</li> </ul> |      |                  | Region: <b>Nicosia</b> |                                   |                |