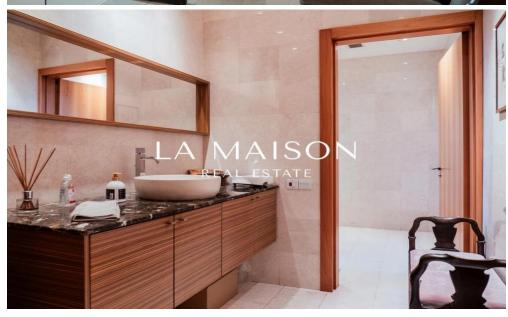

The house is on 3 levels with an elevator and offers living accommodation of 975 sqm covered area. In the basement there is an extra living room with a separate office and TV room, bar, WC, maids room, laundry and storage rooms.

The ground floor comprises of a large luxury fitted kitchen sitting and dining area, a large formal dining...

| Property Info               |      | Plot / Area Info |                        | Additional info                   |                |
|-----------------------------|------|------------------|------------------------|-----------------------------------|----------------|
| Covered Area                | 1000 | Parking          | Covered, Yes           | Reference Number<br>Property type | 52336<br>House |
| Amenities                   |      |                  | Location               |                                   |                |
| <ul> <li>Parking</li> </ul> |      |                  | Region: <b>Nicosia</b> |                                   |                |