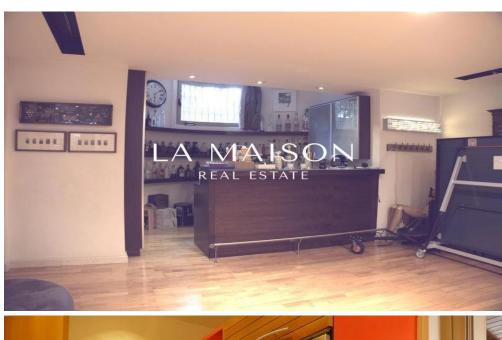

The house is on 3 levels with an elevator and offers living accommodation of 975 sqm covered area. In the basement there is an extra living room with a separate office and TV room, bar, WC, maids room, laundry and storage rooms.