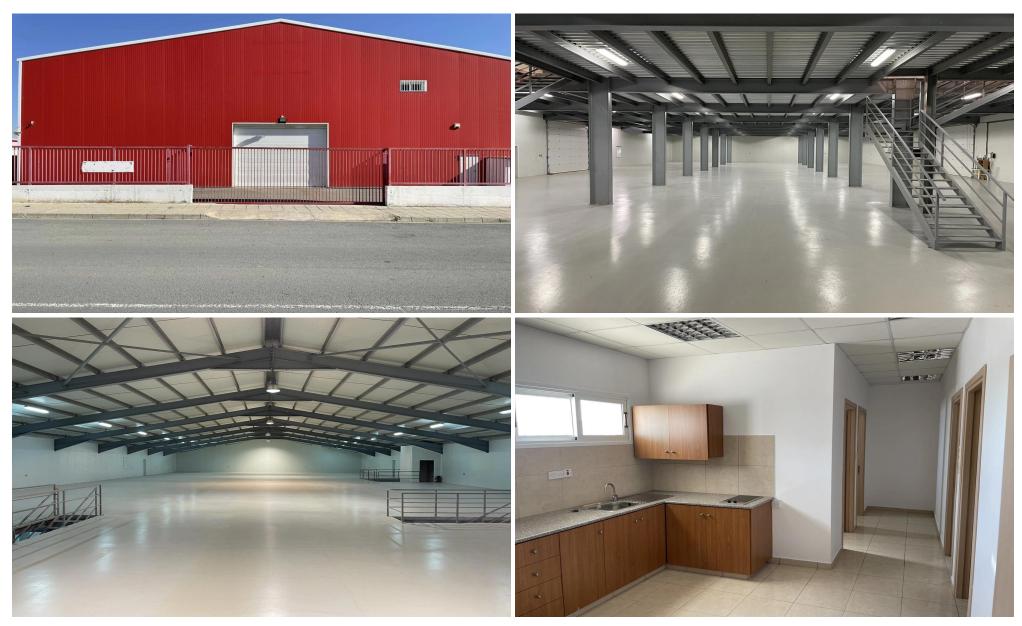

## 2400m<sup>2</sup> Commercial for Rent in Aradippou, Larnaca District

A large 2 store warehouse, at 2400 Sq, in Aradippou for rent. The ground floor and the 1st floor are 1200 Sq each one, including two kitchens and 2 WC. Immediately available.

| Property Info    | Plot / Area Info    | Additional info |
|------------------|---------------------|-----------------|
| i i opeity iiiio | i iot / Ai cu iiiio | Additional inio |

Covered Area 2400 Reference Number 76920

Property type Other Commercial

Amenities Location

Location: Aradippou Region: Larnaca

**Price: €6 600 + VAT** 

VAT for this property is €1,196 or €1,254. VAT usually is 19%. If it is your first purchase of property, you can have VAT reduced to 5% for the first 150sq.m. of the property.