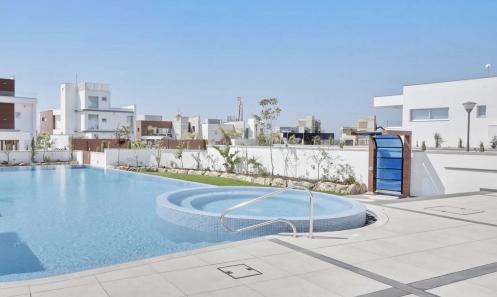

Enjoy outdoor life in the private garden's expansive swimming pool, lovely sundecks, and old-growth olive and lavender plants. As an alternative, the furnished and equipped roof patio will entice you to ...

| Property Info |     | Plot / Area Info |     | Additional info  |          |
|---------------|-----|------------------|-----|------------------|----------|
|               |     |                  |     | Reference Number | 77406    |
| Covered Area  | 565 | Pool             | Yes | Property type    | House    |
|               |     |                  |     | Bathrooms        | 5+       |
|               |     |                  |     | View             | Sea view |