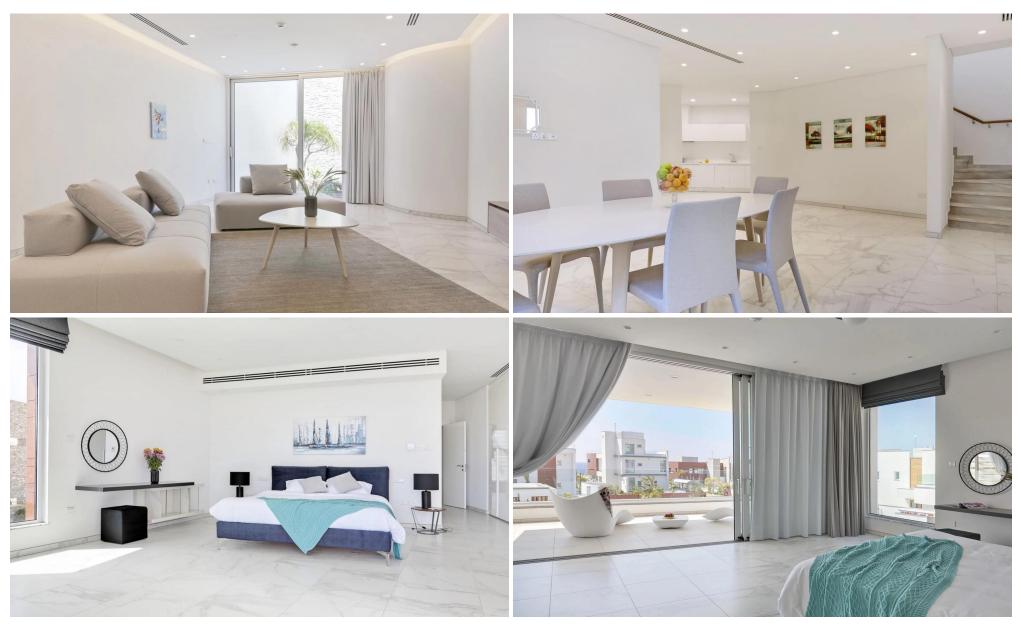

## 6+ Bedroom House for Rent in Famagusta District

This magnificent villa, which is situated in the second row of structures along the seafront, is equipped with everything. The interior of the property is equally stunning and hospitable. Earthy hues and lovely designs work well with features made of wood, parquet, stone, and glass. Even the basement with its home theater receives natural light. A wine fridge and Nespresso espresso machine are included as well, along with top-notch home tools that leave nothing to be desired.

Enjoy outdoor life in the private garden's expansive swimming pool, lovely sundecks, and old-growth olive and lavender plants. As an alternative, the furnished and equipped roof patio will entice you to ...