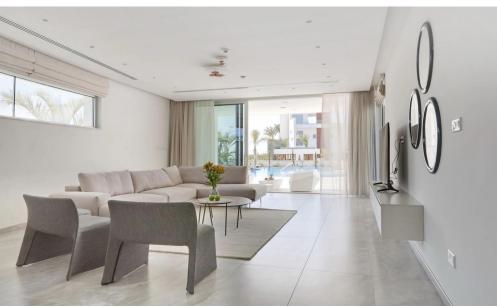

## 6+ Bedroom House for Rent in Famagusta District

This magnificent villa, which is situated in the second row of structures along the seafront, is equipped with everything. The interior of the property is equally stunning and hospitable. Earthy hues and lovely designs work well with features made of wood, parquet, stone, and glass. Even the basement with its home theater receives natural light. A wine fridge and Nespresso espresso machine are included as well, along with top-notch home tools that leave nothing to be desired.