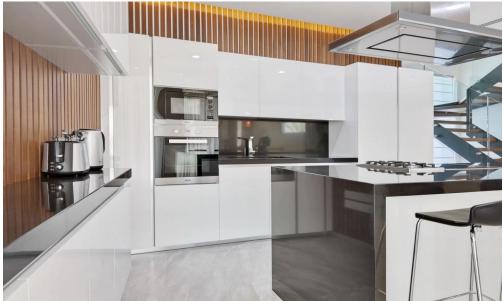

## 6+ Bedroom House for Rent in Famagusta District

This magnificent villa, which is situated in the second row of structures along the seafront, is equipped with everything. The interior of the property is equally stunning and hospitable. Earthy hues and lovely designs work well with features made of wood, parquet, stone, and glass. Even the basement with its home theater receives natural light. A wine fridge and Nespresso espresso machine are included as well, along with top-notch home tools that leave nothing to be desired.