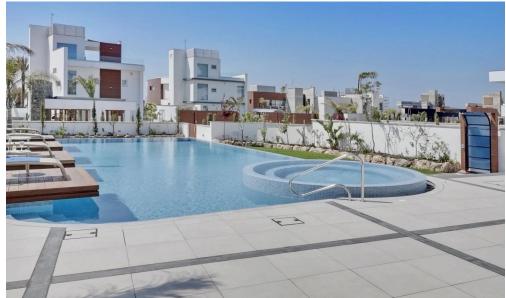

Enjoy outdoor life in the private garden's expansive swimming pool, lovely sundecks, and old-growth olive and lavender plants. As an alternative, the furnished and equipped roof patio will entice you to ...

| Property Info |     | Plot / Area Info |     | Additional info  |          |
|---------------|-----|------------------|-----|------------------|----------|
|               |     |                  |     | Reference Number | 77406    |
| Covered Area  | 565 | Pool             | Yes | Property type    | House    |
|               |     |                  |     | Bathrooms        | 5+       |
|               |     |                  |     | View             | Sea view |