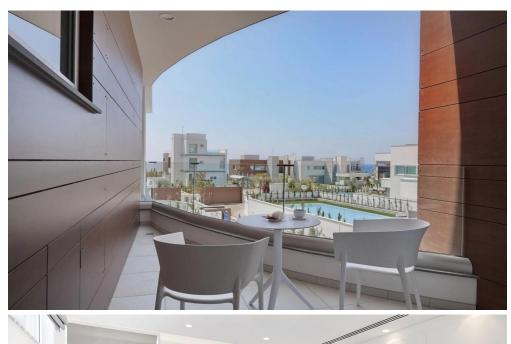

## 6+ Bedroom House for Rent in Famagusta District

This magnificent villa, which is situated in the second row of structures along the seafront, is equipped with everything. The interior of the property is equally stunning and hospitable. Earthy hues and lovely designs work well with features made of wood, parquet, stone, and glass. Even the basement with its home theater receives natural light. A wine fridge and Nespresso espresso machine are included as well, along with top-notch home tools that leave nothing to be desired.

Enjoy outdoor life in the private garden's expansive swimming pool, lovely sundecks, and old-growth olive and lavender plants. As an alternative, the furnished and equipped roof patio will entice you to ...