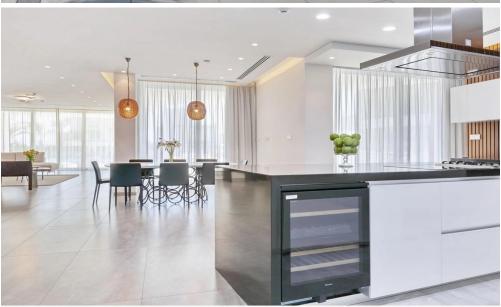

## 6+ Bedroom House for Rent in Famagusta District

This magnificent villa, which is situated in the second row of structures along the seafront, is equipped with everything. The interior of the property is equally stunning and hospitable. Earthy hues and lovely designs work well with features made of wood, parquet, stone, and glass. Even the basement with its home theater receives natural light. A wine fridge and Nespresso espresso machine are included as well, along with top-notch home tools that leave nothing to be desired.