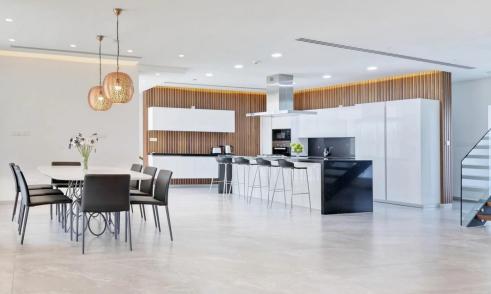

## 6+ Bedroom House for Rent in Famagusta District

This magnificent villa, which is situated in the second row of structures along the seafront, is equipped with everything. The interior of the property is equally stunning and hospitable. Earthy hues and lovely designs work well with features made of wood, parquet, stone, and glass. Even the basement with its home theater receives natural light. A wine fridge and Nespresso espresso machine are included as well, along with top-notch home tools that leave nothing to be desired.