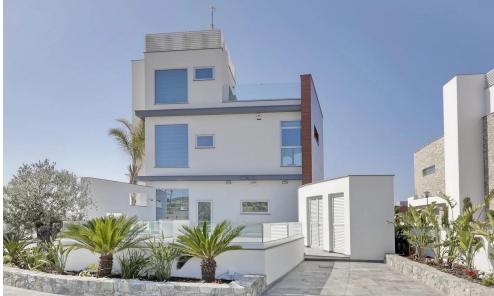

## 6+ Bedroom House for Rent in Famagusta District

This magnificent villa, which is situated in the second row of structures along the seafront, is equipped with everything. The interior of the property is equally stunning and hospitable. Earthy hues and lovely designs work well with features made of wood, parquet, stone, and glass. Even the basement with its home theater receives natural light. A wine fridge and Nespresso espresso machine are included as well, along with top-notch home tools that leave nothing to be desired.