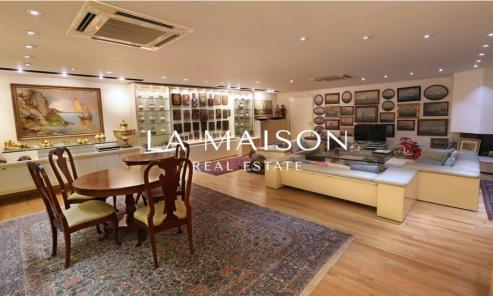

## 6+ Bedroom House for Rent in Latsia, Nicosia District

This amazing property located 15 mins from the center of Nicosia with very easy access to the highway. Larnaca airport is within easy reach, with a short car journey of 28 mins. and Limassol within 48 mins.

The house have been designed by a famous Italian architect, product and furniture designer Claudio Salocchi. Salocchi's work and projects have been exhibited both in Italy and overseas0 museums and galleries. The asset have been designed with careful consideration of the context, both in form and materiality, as well as a timeless architect rooted in the local vernacular.

The landscape has been designed by one of the oldest and most prestigious landscape architects in E...

| Property Info |      | Plot / Area Info |              | Additional info  |       |
|---------------|------|------------------|--------------|------------------|-------|
| Covered Area  | 1000 | Pool             | Yes          | Reference Number | 77982 |
| Covered Area  |      | Parking          | Covered, Yes | Property type    | House |
|               |      |                  |              |                  |       |