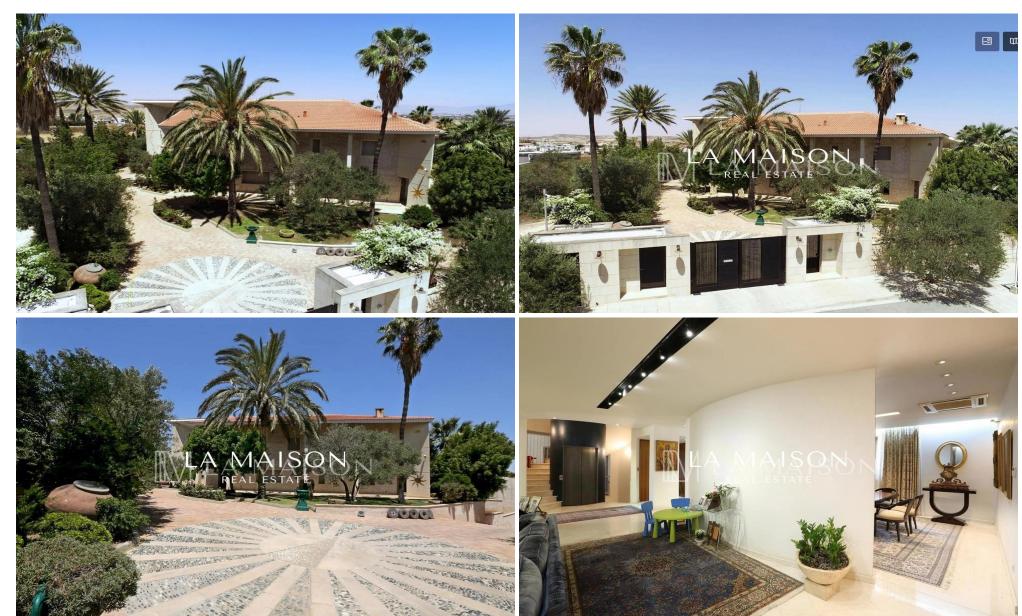

## 6+ Bedroom House for Rent in Latsia, Nicosia District

This amazing property located 15 mins from the center of Nicosia with very easy access to the highway. Larnaca airport is within easy reach, with a short car journey of 28 mins. and Limassol within 48 mins.

The house have been designed by a famous Italian architect, product and furniture designer Claudio Salocchi. Salocchi's work and projects have been exhibited both in Italy and overseas0 museums and galleries. The asset have been designed with careful consideration of the context, both in form and materiality, as well as a timeless architect rooted in the local vernacular.

The landscape has been designed by one of the oldest and most prestigious landscape architects in E...

| Property Info |      | Plot / Area Info |              | Additional info  |       |
|---------------|------|------------------|--------------|------------------|-------|
| Covered Area  | 1000 | Pool             | Yes          | Reference Number | 77982 |
| Covered Area  |      | Parking          | Covered, Yes | Property type    | House |
|               |      |                  |              |                  |       |