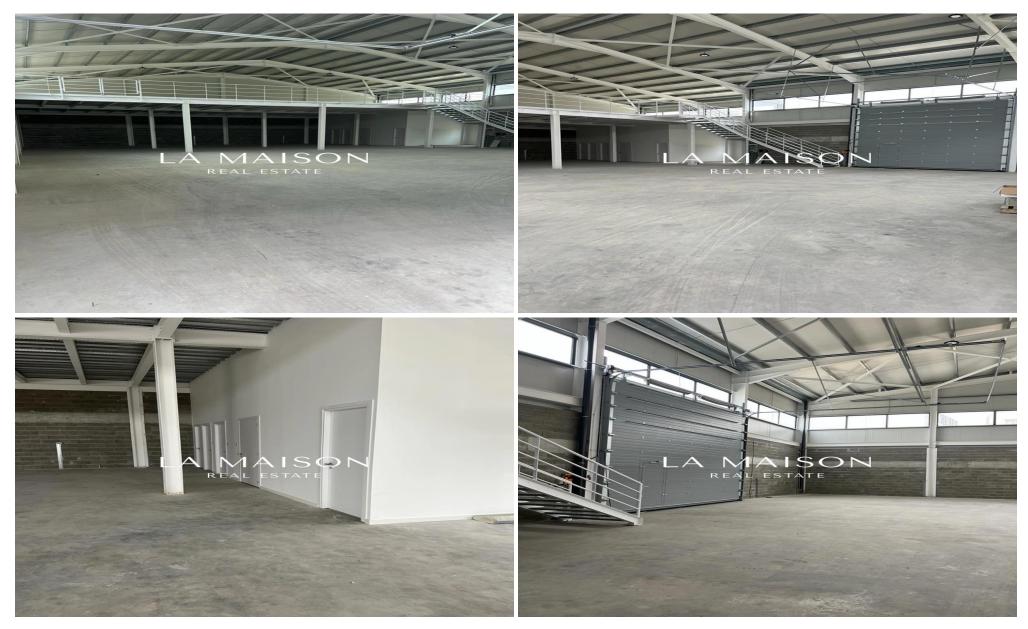

## 700m<sup>2</sup> Commercial for Rent in Latsia, Nicosia District

Ready To Move In warehouse in Latsia Area,

700sqm + 300sqm Mezzanin.

| Property Info |     | Plot / Area Info | Additional info                   |                           |
|---------------|-----|------------------|-----------------------------------|---------------------------|
| Covered Area  | 700 |                  | Reference Number<br>Property type | 84956<br>Other Commercial |