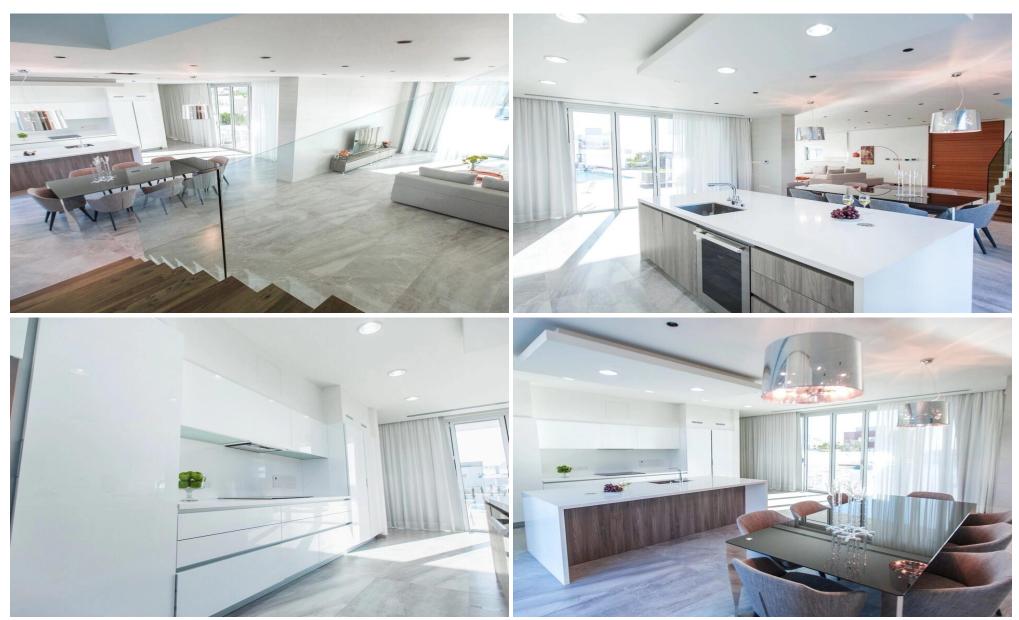

## 3 Bedroom House for Rent in Famagusta District

Situated in a serene seafront location, this villa offers privacy and tranquillity, with captivating views of the turquoise waters just steps away. Inside, exquisite marble interiors, parquet floors, and designer furnishings create a harmonious blend of quality and elegance. The villa boasts ample living space and abundant wardrobes for convenient storage. Outside, enjoy the landscaped gardens, large infinity pool, and jacuzzi, perfect for relaxation under the Mediterranean sun. With easy access to a beautiful sandy beach and the vibrant town of Ayia Napa, this villa offers an exceptional long-term rental opportunity for those seeking comfort and sophistication in a natural setting.