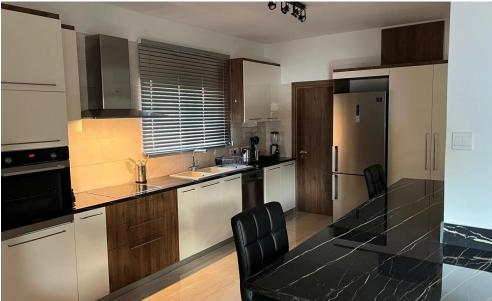

130m<sup>2</sup> interior space plus a 17m<sup>2</sup> covered veranda and balcony.

3 bedrooms, 1 bathroom, and 1 guest toilet.

- Covered parking.
- Situated on the second floor.
- High-quality security alarm system.
- Fully air-conditioned.
- Includes washing machine, dishwasher, fridge, oven, electric stove, and microwave.
- Modern kitchen with sliding shelf mechanisms.
- Quadrant enclosure shower.
- Quality beech wood dining table for 6.
- Covered ver...