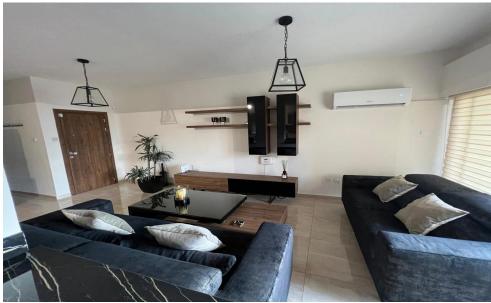

130m<sup>2</sup> interior space plus a 17m<sup>2</sup> covered veranda and balcony.

3 bedrooms, 1 bathroom, and 1 guest toilet.

- Covered parking.
- Situated on the second floor.
- High-quality security alarm system.
- Fully air-conditioned.
- Includes washing machine, dishwasher, fridge, oven, electric stove, and microwave.
- Modern kitchen with sliding shelf mechanisms.
- Quadrant enclosure shower.
- Quality beech wood dining table for 6.
- Covered ver...