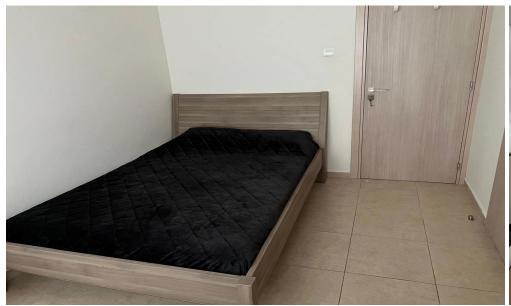

## 3 Bedroom Apartment for Rent in Limassol District

Spacious, modern, and fully renovated 3-bedroom apartment in the heart of Limassol!

Just a 1-minute walk from Burger King on Makariou Avenue.

Covered Area: 147m<sup>2</sup>.

130m<sup>2</sup> interior space plus a 17m<sup>2</sup> covered veranda and balcony.

3 bedrooms, 1 bathroom, and 1 guest toilet.

- Covered parking.
- Situated on the second floor.
- High-quality security alarm system.
- Fully air-conditioned.
- Includes washing machine, dishwasher, fridge, oven, electric stove, and microwave.
- Modern kitchen with sliding shelf mechanisms.
- Quadrant enclosure shower.
- Quality beech wood dining table for 6.
- Covered ver...