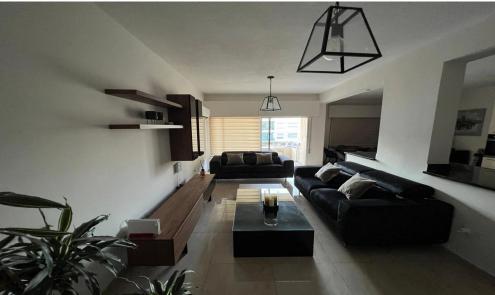

## 3 Bedroom Apartment for Rent in Limassol District

Spacious, modern, and fully renovated 3-bedroom apartment in the heart of Limassol!

Just a 1-minute walk from Burger King on Makariou Avenue.

Covered Area: 147m<sup>2</sup>.

130m<sup>2</sup> interior space plus a 17m<sup>2</sup> covered veranda and balcony.

3 bedrooms, 1 bathroom, and 1 guest toilet.

- Covered parking.
- Situated on the second floor.
- High-quality security alarm system.
- Fully air-conditioned.
- Includes washing machine, dishwasher, fridge, oven, electric stove, and microwave.
- Modern kitchen with sliding shelf mechanisms.
- Quadrant enclosure shower.
- Quality beech wood dining table for 6.
- Covered ver...