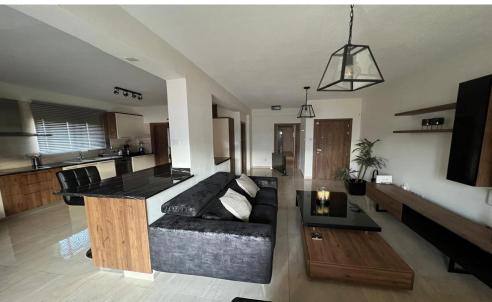

## 3 Bedroom Apartment for Rent in Limassol District

Spacious, modern, and fully renovated 3-bedroom apartment in the heart of Limassol!

Just a 1-minute walk from Burger King on Makariou Avenue.

Covered Area: 147m<sup>2</sup>.

130m<sup>2</sup> interior space plus a 17m<sup>2</sup> covered veranda and balcony.

3 bedrooms, 1 bathroom, and 1 guest toilet.

- Covered parking.
- Situated on the second floor.
- High-quality security alarm system.
- Fully air-conditioned.
- Includes washing machine, dishwasher, fridge, oven, electric stove, and microwave.
- Modern kitchen with sliding shelf mechanisms.
- Quadrant enclosure shower.
- Quality beech wood dining table for 6.
- Covered ver...