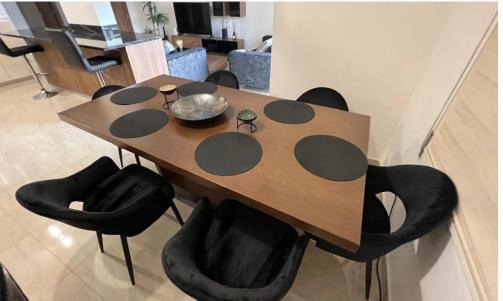

130m<sup>2</sup> interior space plus a 17m<sup>2</sup> covered veranda and balcony.

3 bedrooms, 1 bathroom, and 1 guest toilet.

- Covered parking.
- Situated on the second floor.
- High-quality security alarm system.
- Fully air-conditioned.
- Includes washing machine, dishwasher, fridge, oven, electric stove, and microwave.
- Modern kitchen with sliding shelf mechanisms.
- Quadrant enclosure shower.
- Quality beech wood dining table for 6.
- Covered ver...