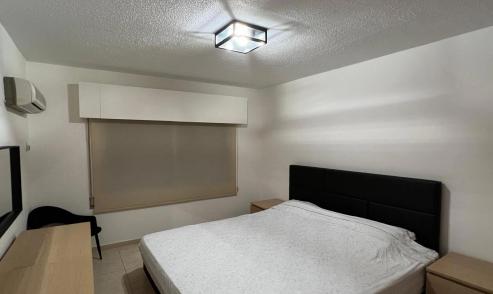

## 3 Bedroom Apartment for Rent in Limassol District

Spacious, modern, and fully renovated 3-bedroom apartment in the heart of Limassol!

Just a 1-minute walk from Burger King on Makariou Avenue.

Covered Area: 147m<sup>2</sup>.

130m<sup>2</sup> interior space plus a 17m<sup>2</sup> covered veranda and balcony.

3 bedrooms, 1 bathroom, and 1 guest toilet.

- Covered parking.
- Situated on the second floor.
- High-quality security alarm system.
- Fully air-conditioned.
- Includes washing machine, dishwasher, fridge, oven, electric stove, and microwave.
- Modern kitchen with sliding shelf mechanisms.
- Quadrant enclosure shower.
- Quality beech wood dining table for 6.
- Covered ver...