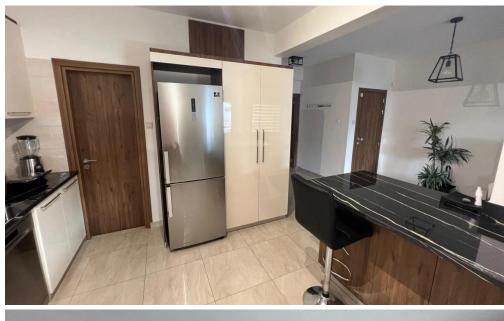

130m<sup>2</sup> interior space plus a 17m<sup>2</sup> covered veranda and balcony.

3 bedrooms, 1 bathroom, and 1 guest toilet.

- Covered parking.
- Situated on the second floor.
- High-quality security alarm system.
- Fully air-conditioned.
- Includes washing machine, dishwasher, fridge, oven, electric stove, and microwave.
- Modern kitchen with sliding shelf mechanisms.
- Quadrant enclosure shower.
- Quality beech wood dining table for 6.
- Covered ver...