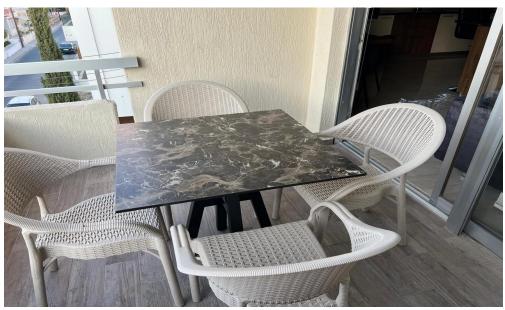

130m<sup>2</sup> interior space plus a 17m<sup>2</sup> covered veranda and balcony.

3 bedrooms, 1 bathroom, and 1 guest toilet.

- Covered parking.
- Situated on the second floor.
- High-quality security alarm system.
- Fully air-conditioned.
- Includes washing machine, dishwasher, fridge, oven, electric stove, and microwave.
- Modern kitchen with sliding shelf mechanisms.
- Quadrant enclosure shower.
- Quality beech wood dining table for 6.
- Covered ver...