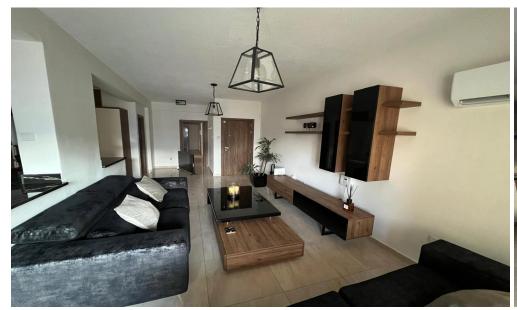

## 3 Bedroom Apartment for Rent in Limassol District

Spacious, modern, and fully renovated 3-bedroom apartment in the heart of Limassol!

Just a 1-minute walk from Burger King on Makariou Avenue.

Covered Area: 147m<sup>2</sup>.

130m<sup>2</sup> interior space plus a 17m<sup>2</sup> covered veranda and balcony.

3 bedrooms, 1 bathroom, and 1 guest toilet.

- Covered parking.
- Situated on the second floor.
- High-quality security alarm system.
- Fully air-conditioned.
- Includes washing machine, dishwasher, fridge, oven, electric stove, and microwave.
- Modern kitchen with sliding shelf mechanisms.
- Quadrant enclosure shower.
- Quality beech wood dining table for 6.
- Covered ver...