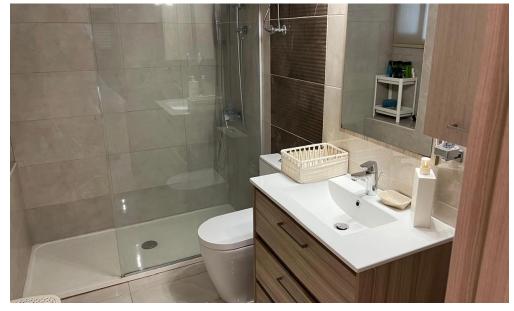

## 3 Bedroom Apartment for Rent in Limassol District

Spacious, modern, and fully renovated 3-bedroom apartment in the heart of Limassol!

Just a 1-minute walk from Burger King on Makariou Avenue.

Covered Area: 147m<sup>2</sup>.

130m<sup>2</sup> interior space plus a 17m<sup>2</sup> covered veranda and balcony.

3 bedrooms, 1 bathroom, and 1 guest toilet.

- Covered parking.
- Situated on the second floor.
- High-quality security alarm system.
- Fully air-conditioned.
- Includes washing machine, dishwasher, fridge, oven, electric stove, and microwave.
- Modern kitchen with sliding shelf mechanisms.
- Quadrant enclosure shower.
- Quality beech wood dining table for 6.
- Covered ver...