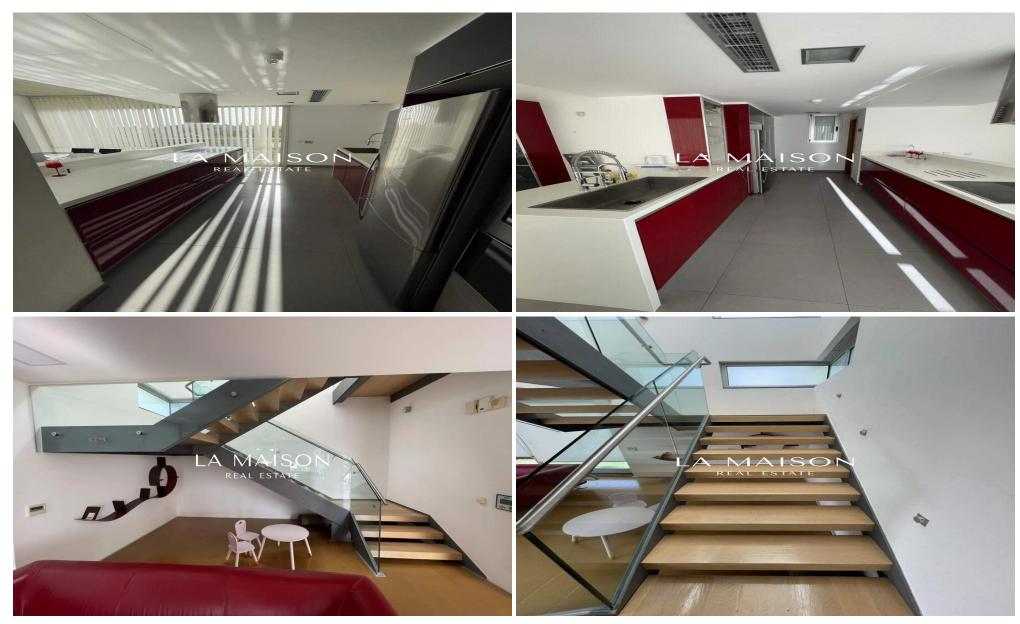

The ground floor features a large reception and living room, an open-plan fully fitted kitchen, and a guest WC. The property boasts five generously sized bedrooms, one of which includes an en-suite bathroom. Another bedroom is located in the basement, ...