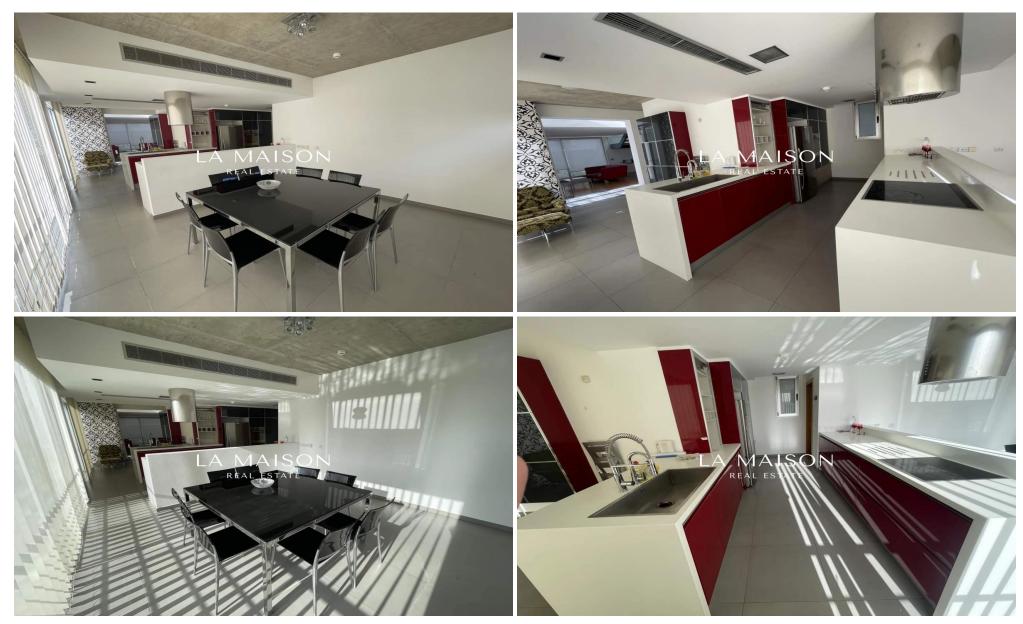

The ground floor features a large reception and living room, an open-plan fully fitted kitchen, and a guest WC. The property boasts five generously sized bedrooms, one of which includes an en-suite bathroom. Another bedroom is located in the basement, ...