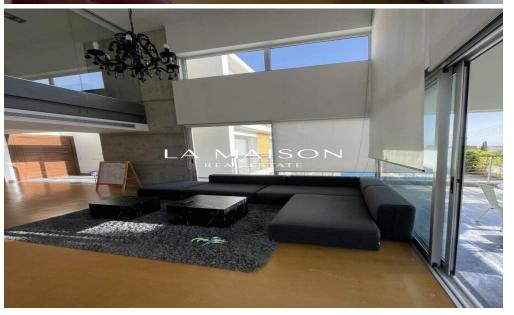

The ground floor features a large reception and living room, an open-plan fully fitted kitchen, and a guest WC. The property boasts five generously sized bedrooms, one of which includes an en-suite bathroom. Another bedroom is located in the basement, ...