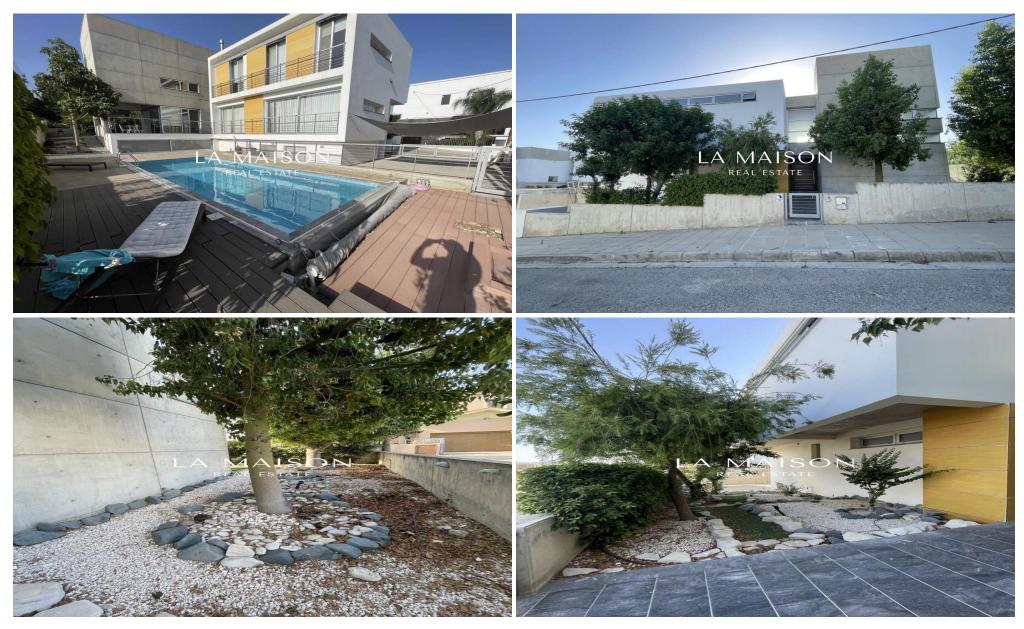

## Luxurious Detached House in Latsia/Dali Area

This exquisite detached house is situated in the tranquil Latsia/Dali area, opposite a green public park and close to numerous amenities, including the Mall of Cyprus, the General Hospital, and the University of Cyprus. The property, set on a 565 sq.m. plot, offers a spacious and versatile living area of 230 sq.m., plus an additional 80 sq.m. basement.

The ground floor features a large reception and living room, an open-plan fully fitted kitchen, and a guest WC. The property boasts five generously sized bedrooms, one of which includes an en-suite bathroom. Another bedroom is located in the basement, ...

| Property Info |     | Plot / Area Info |              | Additional info  | Additional info |  |
|---------------|-----|------------------|--------------|------------------|-----------------|--|
| Covered Area  | 310 | Pool             | Yes          | Reference Number | 97745           |  |
|               |     | Parking          | Covered, Yes | Property type    | House           |  |