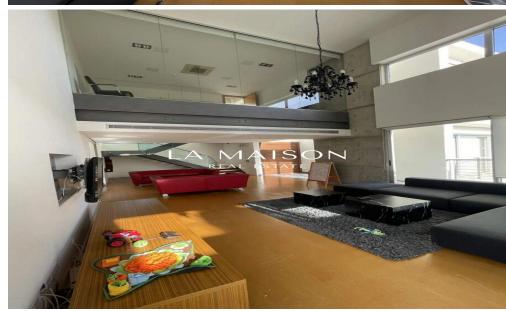

The ground floor features a large reception and living room, an open-plan fully fitted kitchen, and a guest WC. The property boasts five generously sized bedrooms, one of which includes an en-suite bathroom. Another bedroom is located in the basement, ...