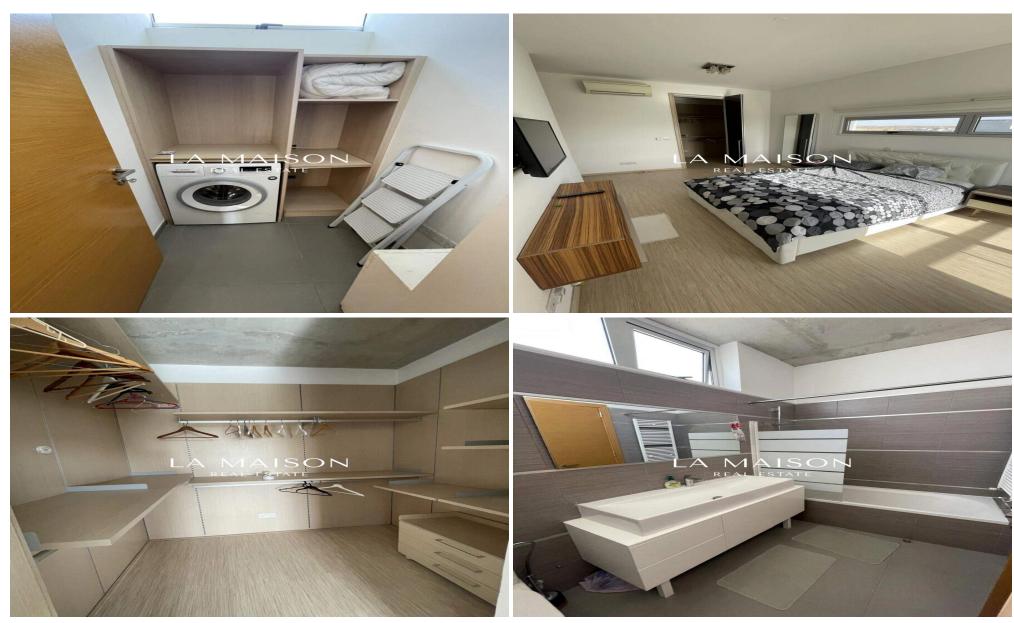

## Luxurious Detached House in Latsia/Dali Area

This exquisite detached house is situated in the tranquil Latsia/Dali area, opposite a green public park and close to numerous amenities, including the Mall of Cyprus, the General Hospital, and the University of Cyprus. The property, set on a 565 sq.m. plot, offers a spacious and versatile living area of 230 sq.m., plus an additional 80 sq.m. basement.

The ground floor features a large reception and living room, an open-plan fully fitted kitchen, and a guest WC. The property boasts five generously sized bedrooms, one of which includes an en-suite bathroom. Another bedroom is located in the basement, ...