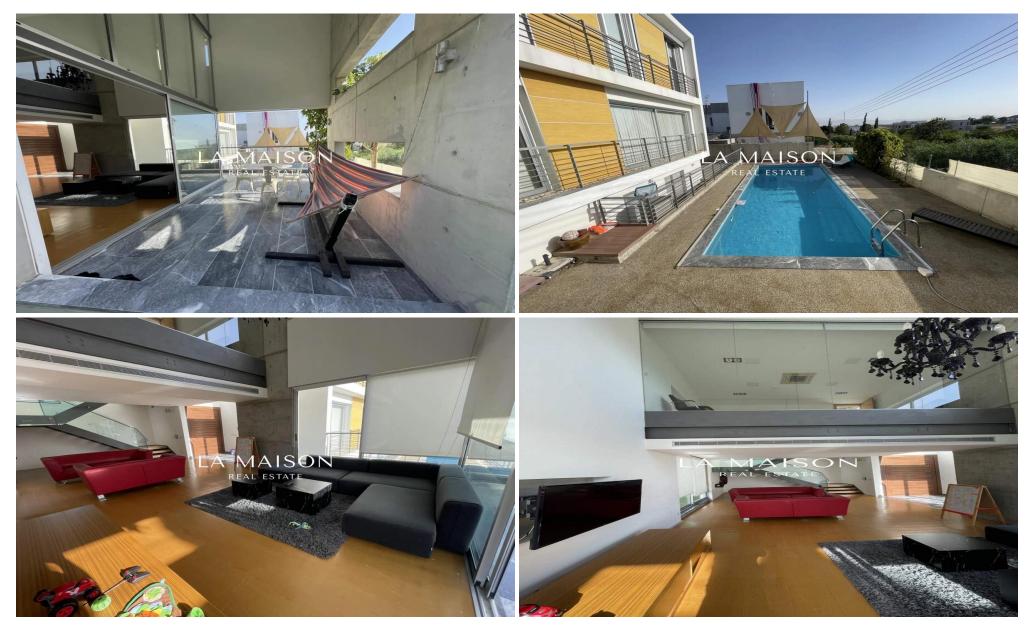

## Luxurious Detached House in Latsia/Dali Area

This exquisite detached house is situated in the tranquil Latsia/Dali area, opposite a green public park and close to numerous amenities, including the Mall of Cyprus, the General Hospital, and the University of Cyprus. The property, set on a 565 sq.m. plot, offers a spacious and versatile living area of 230 sq.m., plus an additional 80 sq.m. basement.

The ground floor features a large reception and living room, an open-plan fully fitted kitchen, and a guest WC. The property boasts five generously sized bedrooms, one of which includes an en-suite bathroom. Another bedroom is located in the basement, ...

| Property Info |     | Plot / Area Info |              | Additional info  | Additional info |  |
|---------------|-----|------------------|--------------|------------------|-----------------|--|
| Covered Area  | 310 | Pool             | Yes          | Reference Number | 97745           |  |
|               |     | Parking          | Covered, Yes | Property type    | House           |  |