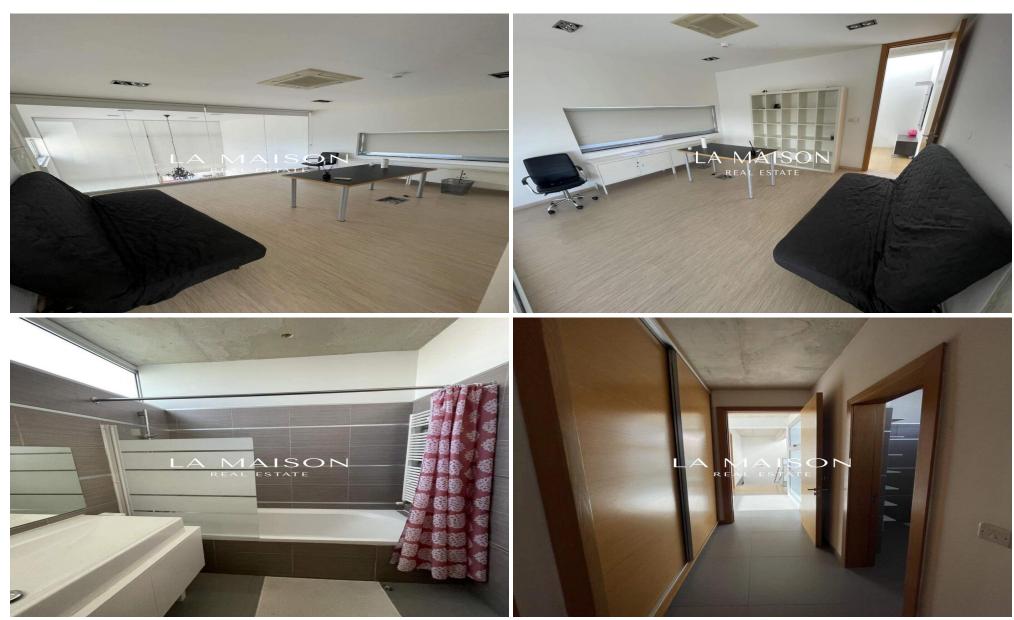

## Luxurious Detached House in Latsia/Dali Area

This exquisite detached house is situated in the tranquil Latsia/Dali area, opposite a green public park and close to numerous amenities, including the Mall of Cyprus, the General Hospital, and the University of Cyprus. The property, set on a 565 sq.m. plot, offers a spacious and versatile living area of 230 sq.m., plus an additional 80 sq.m. basement.

The ground floor features a large reception and living room, an open-plan fully fitted kitchen, and a guest WC. The property boasts five generously sized bedrooms, one of which includes an en-suite bathroom. Another bedroom is located in the basement, ...