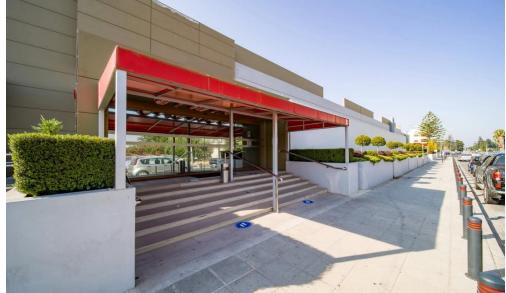

## 5945m<sup>2</sup> Office for Rent in Limassol - Zakaki

Newly renovated commercial building with the highest quality of materials and equipment The building comprises of basement, ground floor and mezzanine with 76 overground and underground parking spaces.

The asset is located in close proximity to MyMall and the new Casino, with easy access to the highway Large scale developments and infrastructure projects are revitalizing the surrounding area.

**Property Info** 