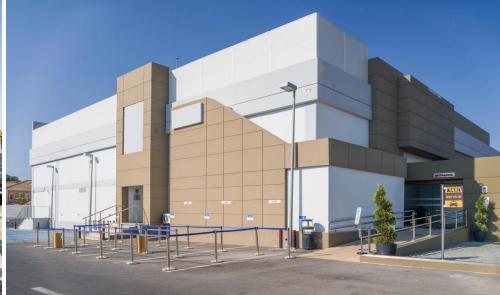

## 5945m<sup>2</sup> Office for Rent in Limassol - Zakaki

Newly renovated commercial building with the highest quality of materials and equipment The building comprises of basement, ground floor and mezzanine with 76 overground and underground parking spaces.

The asset is located in close proximity to MyMall and the new Casino, with easy access to the highway Large scale developments and infrastructure projects are revitalizing the surrounding area.

**Property Info** 