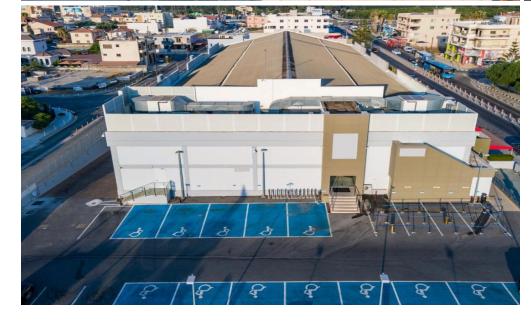

## 5945m<sup>2</sup> Office for Rent in Limassol - Zakaki

Newly renovated commercial building with the highest quality of materials and equipment The building comprises of basement, ground floor and mezzanine with 76 overground and underground parking spaces.

The asset is located in close proximity to MyMall and the new Casino, with easy access to the highway Large scale developments and infrastructure projects are revitalizing the surrounding area.

**Property Info** 