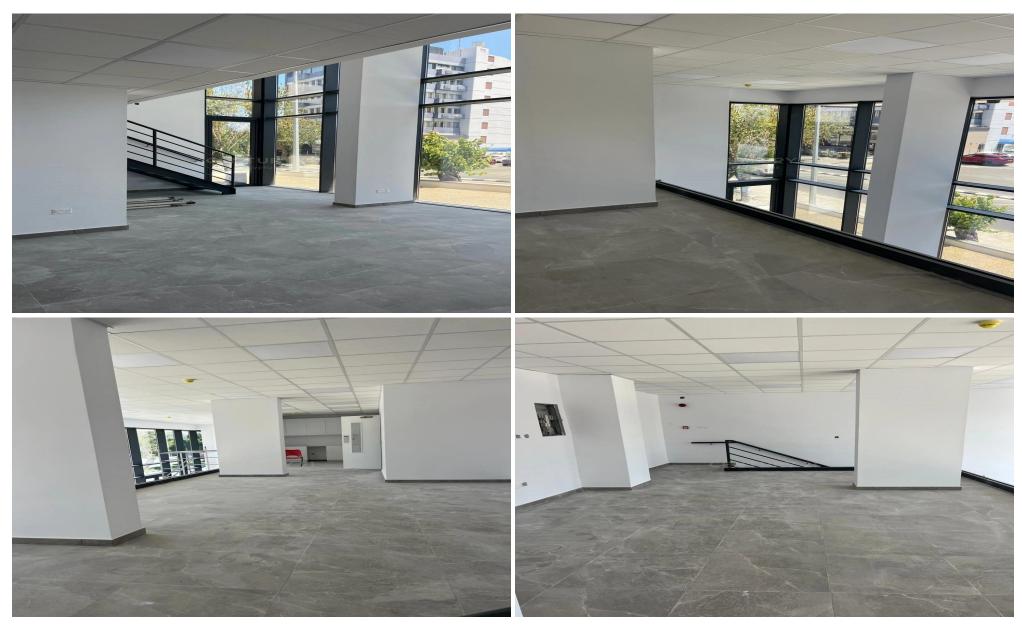

## for Rent in Limassol

This excellent showroom is situated in a 9 level commercial tower on Makarios Avenue, in the centre of Limassol's most cosmopolitan area with luxury boutiques, cafés, law firms andbanks. The building is designed to achieve the maximum GLA of commercial property for rent with 5 open plan luxury offices, one on each floor, 2-level retail space with mezzanine on the ground floor and 2-level underground parking.

The exceptionally favourable location of the building combined with top construction quality determines the success of the investment.

The space has:

GROUND FLOOR 172 m2 SHOP 118 m2 COMMON SPACE 54 m<sup>2</sup>

MEZZANINE 81 m2 SHOP 62 m2 C...

Property Info Plot / Area Info Additional info

Covered Area 180
Covered Veranda 31
Uncovered Veranda 36
Floor Number 0
Total Number of Floors 9
Energy Efficiency A

Reference Number
Property type
Condition
Construction Year