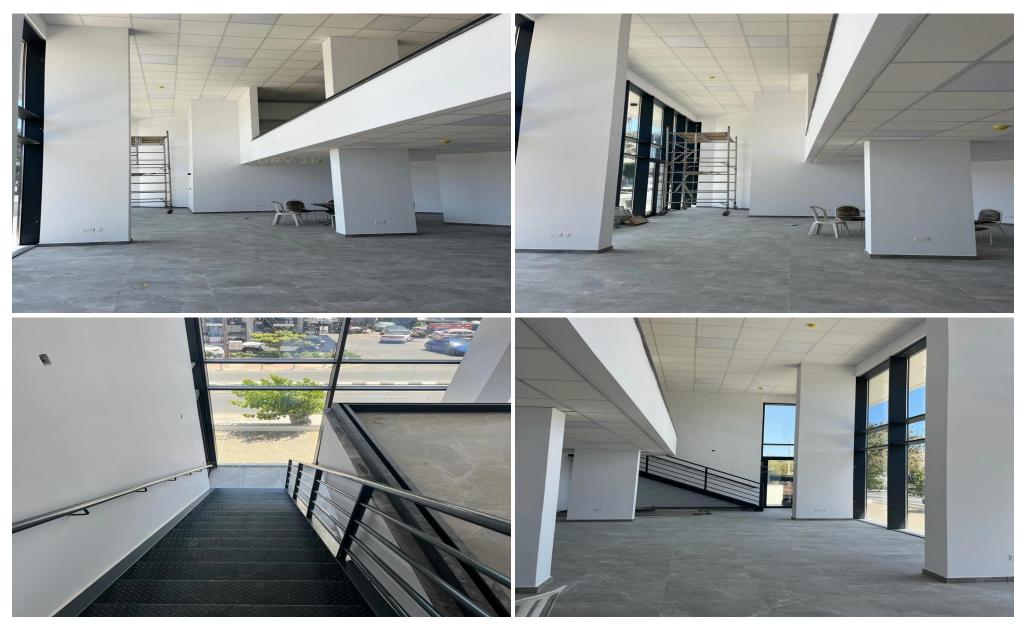

## for Rent in Limassol

This excellent showroom is situated in a 9 level commercial tower on Makarios Avenue, in the centre of Limassol's most cosmopolitan area with luxury boutiques, cafés, law firms andbanks. The building is designed to achieve the maximum GLA of commercial property for rent with 5 open plan luxury offices, one on each floor, 2-level retail space with mezzanine on the ground floor and 2-level underground parking.

The exceptionally favourable location of the building combined with top construction quality determines the success of the investment.

The space has:

GROUND FLOOR 172 m2 SHOP 118 m2 COMMON SPACE 54 m<sup>2</sup>

MEZZANINE 81 m2 SHOP 62 m2 C...

Property Info Plot / Area Info Additional info

Covered Area 180
Covered Veranda 31
Uncovered Veranda 36
Floor Number 0
Total Number of Floors 9
Energy Efficiency A

Reference Number
Property type
Condition
Construction Year