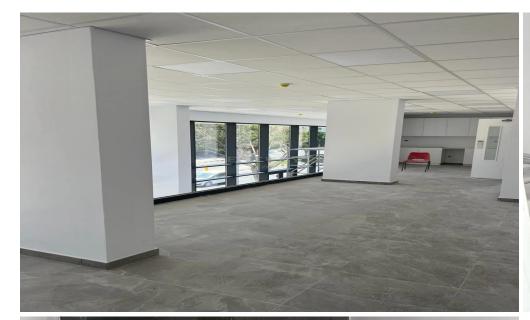

## for Rent in Limassol

This excellent showroom is situated in a 9 level commercial tower on Makarios Avenue, in the centre of Limassol's most cosmopolitan area with luxury boutiques, cafés, law firms andbanks. The building is designed to achieve the maximum GLA of commercial property for rent with 5 open plan luxury offices, one on each floor, 2-level retail space with mezzanine on the ground floor and 2-level underground parking.

The exceptionally favourable location of the building combined with top construction quality determines the success of the investment.

The space has:

GROUND FLOOR 172 m2 SHOP 118 m2 COMMON SPACE 54 m<sup>2</sup>

MEZZANINE 81 m2 SHOP 62 m2 C...

Property Info Plot / Area Info Additional info

Covered Area 180
Covered Veranda 31
Uncovered Veranda 36
Floor Number 0
Total Number of Floors 9
Energy Efficiency A

Reference Number
Property type
Condition
Construction Year