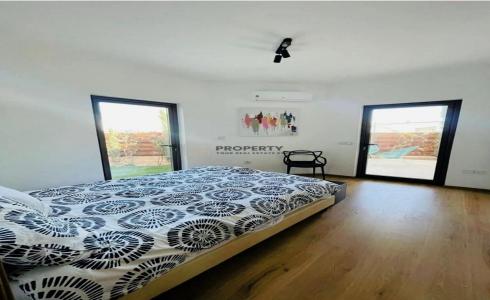

### **FEATURES**

- 3 levels
- 5 bedrooms (2 ensuite)
- 4 bathrooms,
- Open plan living room, dining room, kitchen
- Panoramic roof pool
- Sea view wrap around terraces at 3 levels
- Mediterranean garden, outdoor terrace dinning and BBQ area
- covered parking
- Approximately 200 sm area and 350 sm plot
- Full electric kitchen appliances
- high-speed WIFI,
- vi...

| Property Info    |                                     | Plot / Area Info |              | Additional info  |           |
|------------------|-------------------------------------|------------------|--------------|------------------|-----------|
| Covered Area     | 220                                 |                  |              | Reference Number | 1322      |
|                  |                                     | Plot area        | 350          | Property type    | House     |
| Furnishing       | Furnished                           |                  |              | . , , , ,        |           |
| Heating          | Central Heating, Yes All rooms, Yes | Pool             | Yes          | Condition        | Pre-Owned |
| J                |                                     | Parking          | Covered, Yes | Bathrooms        | 4         |
| Air Conditioning |                                     |                  |              |                  | -         |
|                  |                                     |                  |              | View             | Sea view  |