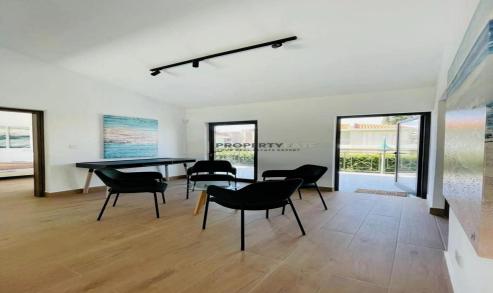

### **FEATURES**

- 3 levels
- 5 bedrooms (2 ensuite)
- 4 bathrooms,
- Open plan living room, dining room, kitchen
- Panoramic roof pool
- Sea view wrap around terraces at 3 levels
- Mediterranean garden, outdoor terrace dinning and BBQ area
- covered parking
- Approximately 200 sm area and 350 sm plot
- Full electric kitchen appliances
- high-speed WIFI,
- vi...

| Property Info    |                                     | Plot / Area Info |              | Additional info  |           |
|------------------|-------------------------------------|------------------|--------------|------------------|-----------|
| Covered Area     | 220                                 |                  |              | Reference Number | 1322      |
|                  |                                     | Plot area        | 350          | Property type    | House     |
| Furnishing       | Furnished                           |                  |              | . , , , ,        |           |
| Heating          | Central Heating, Yes All rooms, Yes | Pool             | Yes          | Condition        | Pre-Owned |
| J                |                                     | Parking          | Covered, Yes | Bathrooms        | 4         |
| Air Conditioning |                                     |                  |              |                  | -         |
|                  |                                     |                  |              | View             | Sea view  |