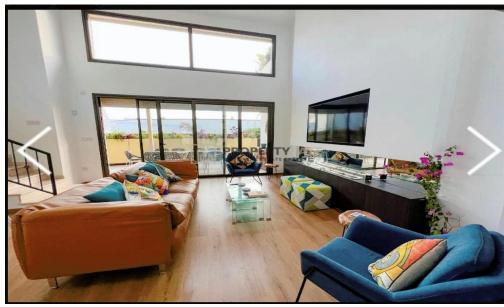

### PAREKKLISIA/PARKLANE AREA

Modern 5 bedroom Villa with panoramic sea view and rooftop pool situated in the prestigious Limassol Star residential complex adjacent to the Park Lane Hotel.

### **FEATURES**

- 3 levels
- 5 bedrooms (2 ensuite)
- 4 bathrooms,
- Open plan living room, dining room, kitchen
- Panoramic roof pool
- Sea view wrap around terraces at 3 levels
- Mediterranean garden, outdoor terrace dinning and BBQ area
- covered parking
- Approximately 200 sm area and 350 sm plot
- Full electric kitchen appliances
- high-speed WIFI,
- vi...