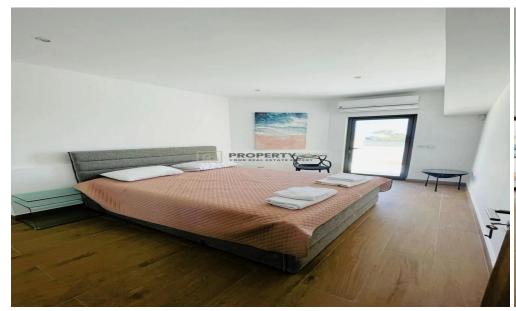

### **FEATURES**

- 3 levels
- 5 bedrooms (2 ensuite)
- 4 bathrooms,
- Open plan living room, dining room, kitchen
- Panoramic roof pool
- Sea view wrap around terraces at 3 levels
- Mediterranean garden, outdoor terrace dinning and BBQ area
- covered parking
- Approximately 200 sm area and 350 sm plot
- Full electric kitchen appliances
- high-speed WIFI,
- vi...

| Property Info    |                                     | Plot / Area Info |              | Additional info  |           |
|------------------|-------------------------------------|------------------|--------------|------------------|-----------|
| Covered Area     | 220                                 |                  |              | Reference Number | 1322      |
|                  |                                     | Plot area        | 350          | Property type    | House     |
| Furnishing       | Furnished                           |                  |              | . , , , ,        |           |
| Heating          | Central Heating, Yes All rooms, Yes | Pool             | Yes          | Condition        | Pre-Owned |
| J                |                                     | Parking          | Covered, Yes | Bathrooms        | 4         |
| Air Conditioning |                                     |                  |              |                  | -         |
|                  |                                     |                  |              | View             | Sea view  |