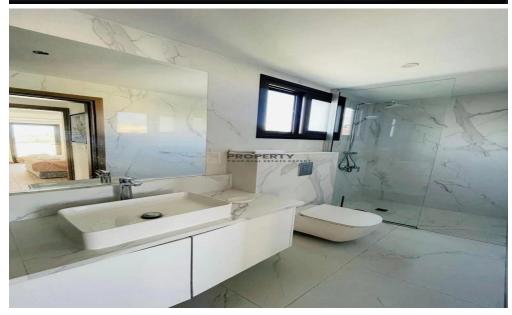

### **FEATURES**

- 3 levels
- 5 bedrooms (2 ensuite)
- 4 bathrooms,
- Open plan living room, dining room, kitchen
- Panoramic roof pool
- Sea view wrap around terraces at 3 levels
- Mediterranean garden, outdoor terrace dinning and BBQ area
- covered parking
- Approximately 200 sm area and 350 sm plot
- Full electric kitchen appliances
- high-speed WIFI,
- vi...

| Property Info    |                                     | Plot / Area Info |              | Additional info  |           |
|------------------|-------------------------------------|------------------|--------------|------------------|-----------|
| Covered Area     | 220                                 |                  |              | Reference Number | 1322      |
|                  |                                     | Plot area        | 350          | Property type    | House     |
| Furnishing       | Furnished                           |                  |              | . , , , ,        |           |
| Heating          | Central Heating, Yes All rooms, Yes | Pool             | Yes          | Condition        | Pre-Owned |
| J                |                                     | Parking          | Covered, Yes | Bathrooms        | 4         |
| Air Conditioning |                                     |                  |              |                  | -         |
|                  |                                     |                  |              | View             | Sea view  |