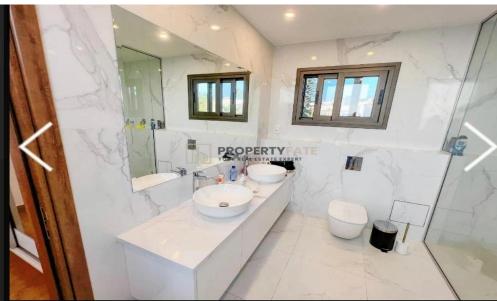

### **FEATURES**

- 3 levels
- 5 bedrooms (2 ensuite)
- 4 bathrooms,
- Open plan living room, dining room, kitchen
- Panoramic roof pool
- Sea view wrap around terraces at 3 levels
- Mediterranean garden, outdoor terrace dinning and BBQ area
- covered parking
- Approximately 200 sm area and 350 sm plot
- Full electric kitchen appliances
- high-speed WIFI,
- vi...

| Property Info    |                                     | Plot / Area Info |              | Additional info  |           |
|------------------|-------------------------------------|------------------|--------------|------------------|-----------|
| Covered Area     | 220                                 |                  |              | Reference Number | 1322      |
|                  |                                     | Plot area        | 350          | Property type    | House     |
| Furnishing       | Furnished                           |                  |              | . , , , ,        |           |
| Heating          | Central Heating, Yes All rooms, Yes | Pool             | Yes          | Condition        | Pre-Owned |
| J                |                                     | Parking          | Covered, Yes | Bathrooms        | 4         |
| Air Conditioning |                                     |                  |              |                  | -         |
|                  |                                     |                  |              | View             | Sea view  |