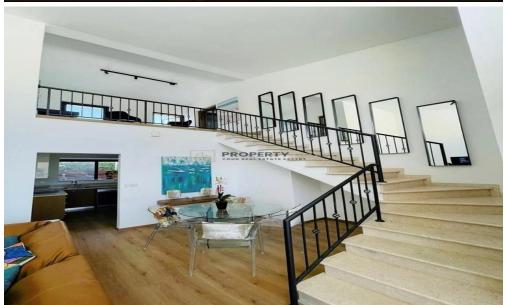

### PAREKKLISIA/PARKLANE AREA

Modern 5 bedroom Villa with panoramic sea view and rooftop pool situated in the prestigious Limassol Star residential complex adjacent to the Park Lane Hotel.

### **FEATURES**

- 3 levels
- 5 bedrooms (2 ensuite)
- 4 bathrooms,
- Open plan living room, dining room, kitchen
- Panoramic roof pool
- Sea view wrap around terraces at 3 levels
- Mediterranean garden, outdoor terrace dinning and BBQ area
- covered parking
- Approximately 200 sm area and 350 sm plot
- Full electric kitchen appliances
- high-speed WIFI,
- vi...