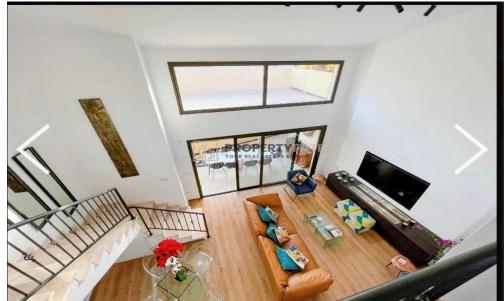

### PAREKKLISIA/PARKLANE AREA

Modern 5 bedroom Villa with panoramic sea view and rooftop pool situated in the prestigious Limassol Star residential complex adjacent to the Park Lane Hotel.

### **FEATURES**

- 3 levels
- 5 bedrooms (2 ensuite)
- 4 bathrooms,
- Open plan living room, dining room, kitchen
- Panoramic roof pool
- Sea view wrap around terraces at 3 levels
- Mediterranean garden, outdoor terrace dinning and BBQ area
- covered parking
- Approximately 200 sm area and 350 sm plot
- Full electric kitchen appliances
- high-speed WIFI,
- vi...