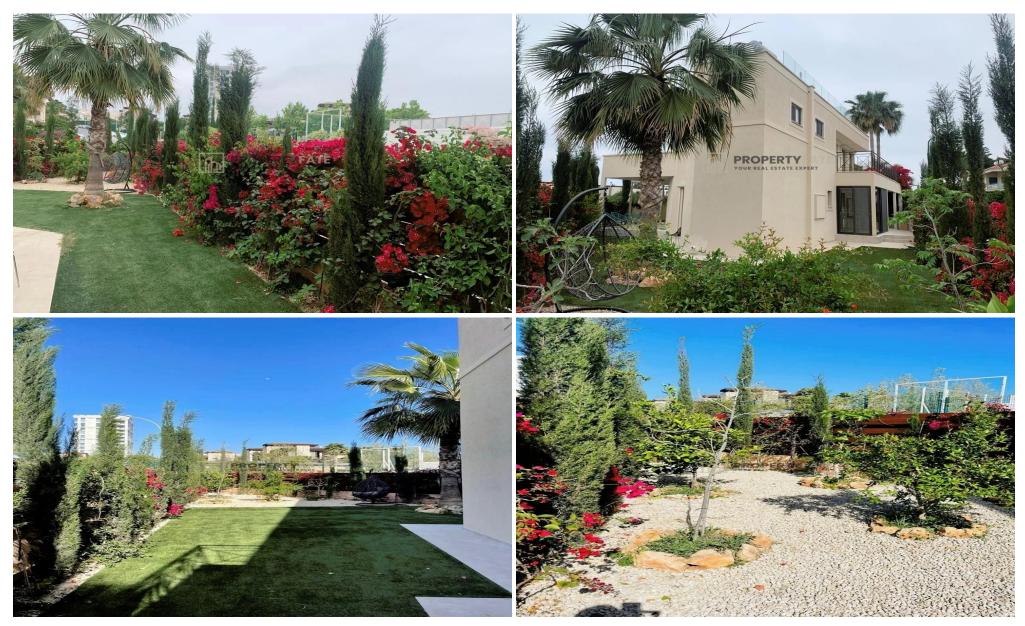

### PAREKKLISIA/PARKLANE AREA

Modern 5 bedroom Villa with panoramic sea view and rooftop pool situated in the prestigious Limassol Star residential complex adjacent to the Park Lane Hotel.

### **FEATURES**

- 3 levels
- 5 bedrooms (2 ensuite)
- 4 bathrooms,
- Open plan living room, dining room, kitchen
- Panoramic roof pool
- Sea view wrap around terraces at 3 levels
- Mediterranean garden, outdoor terrace dinning and BBQ area
- covered parking
- Approximately 200 sm area and 350 sm plot
- Full electric kitchen appliances
- high-speed WIFI,
- vi...

| Property Info    |                                     | Plot / Area Info |              | Additional info  |           |
|------------------|-------------------------------------|------------------|--------------|------------------|-----------|
| Covered Area     | 220                                 |                  |              | Reference Number | 1322      |
|                  |                                     | Plot area        | 350          | Property type    | House     |
| Furnishing       | Furnished                           |                  |              | . , , , ,        |           |
| Heating          | Central Heating, Yes All rooms, Yes | Pool             | Yes          | Condition        | Pre-Owned |
| J                |                                     | Parking          | Covered, Yes | Bathrooms        | 4         |
| Air Conditioning |                                     |                  |              |                  | -         |
|                  |                                     |                  |              | View             | Sea view  |