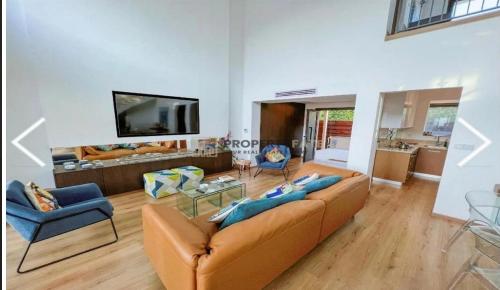

### PAREKKLISIA/PARKLANE AREA

Modern 5 bedroom Villa with panoramic sea view and rooftop pool situated in the prestigious Limassol Star residential complex adjacent to the Park Lane Hotel.

### **FEATURES**

- 3 levels
- 5 bedrooms (2 ensuite)
- 4 bathrooms,
- Open plan living room, dining room, kitchen
- Panoramic roof pool
- Sea view wrap around terraces at 3 levels
- Mediterranean garden, outdoor terrace dinning and BBQ area
- covered parking
- Approximately 200 sm area and 350 sm plot
- Full electric kitchen appliances
- high-speed WIFI,
- vi...