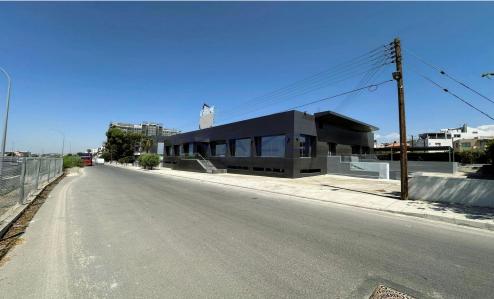

## 470m<sup>2</sup> Commercial for Rent in Limassol - Agia Fyla

The office showroom is available for rent in Agia Fyla.

Spacious Office space of 470 square meters, eight (8) offices with fifteen (15) uncovered parking places is now available for rent.

It is located in Agia Fyla with easy and quick access to Highway A1. This commercial property provides two (2) W/C, CCTV system, VRV Air-condition, Three-Face electricity provision, internet provision, Single Glazed windows, and Telephone Line provision.