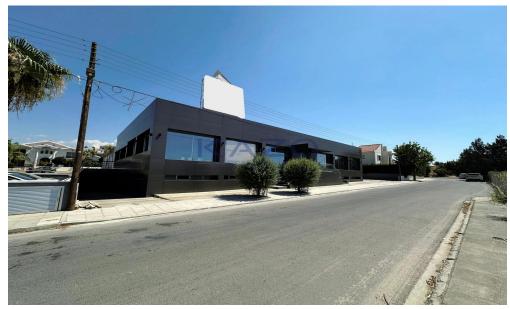

## 470m<sup>2</sup> Commercial for Rent in Limassol - Agia Fyla

The office showroom is available for rent in Agia Fyla.

Spacious Office space of 470 square meters, eight (8) offices with fifteen (15) uncovered parking places is now available for rent.

It is located in Agia Fyla with easy and quick access to Highway A1. This commercial property provides two (2) W/C, CCTV system, VRV Air-condition, Three-Face electricity provision, internet provision, Single Glazed windows, and Telephone Line provision.