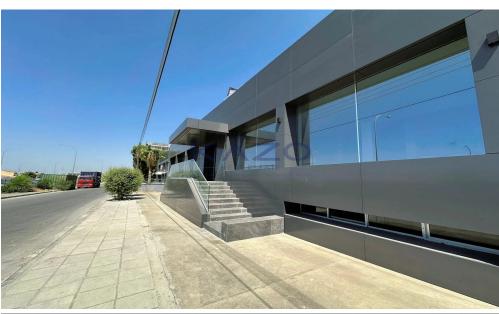

## 470m<sup>2</sup> Commercial for Rent in Limassol - Agia Fyla

The office showroom is available for rent in Agia Fyla.

Spacious Office space of 470 square meters, eight (8) offices with fifteen (15) uncovered parking places is now available for rent.

It is located in Agia Fyla with easy and quick access to Highway A1. This commercial property provides two (2) W/C, CCTV system, VRV Air-condition, Three-Face electricity provision, internet provision, Single Glazed windows, and Telephone Line provision.