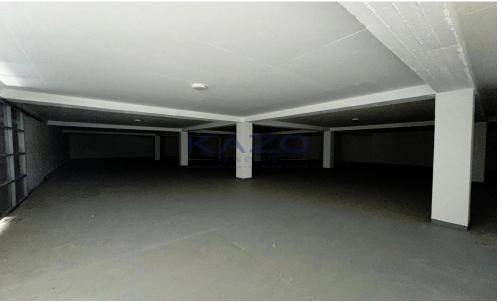

## 470m<sup>2</sup> Commercial for Rent in Limassol - Agia Fyla

The office showroom is available for rent in Agia Fyla.

Spacious Office space of 470 square meters, eight (8) offices with fifteen (15) uncovered parking places is now available for rent.

It is located in Agia Fyla with easy and quick access to Highway A1. This commercial property provides two (2) W/C, CCTV system, VRV Air-condition, Three-Face electricity provision, internet provision, Single Glazed windows, and Telephone Line provision.