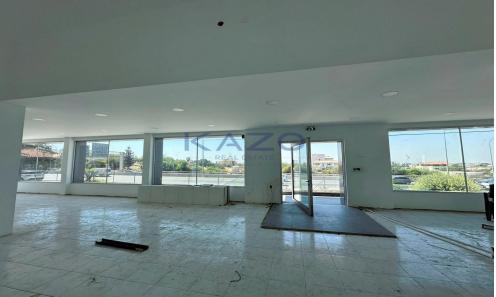

## 470m<sup>2</sup> Commercial for Rent in Limassol - Agia Fyla

The office showroom is available for rent in Agia Fyla.

Spacious Office space of 470 square meters, eight (8) offices with fifteen (15) uncovered parking places is now available for rent.

It is located in Agia Fyla with easy and quick access to Highway A1. This commercial property provides two (2) W/C, CCTV system, VRV Air-condition, Three-Face electricity provision, internet provision, Single Glazed windows, and Telephone Line provision.

Exquisite for a ready-made company.

A viewing would be highly recommended to appreciate this office space in its entirety fully.

Contact our Rental Department or Book a viewing form to see this spacious commercial unit!...