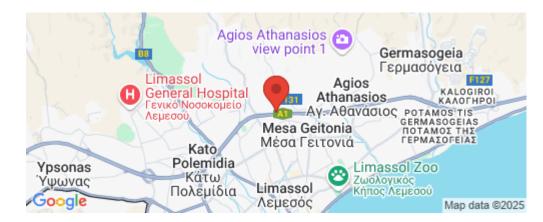

**Amenities Location** 

**Location:** Limassol - Agia Fyla Region: **Limassol** 

Coordinates: **34.705579990073** / **33.033945494733** 

**Price: €30 000 + VAT** 

VAT for this property is €4,360 or €5,700. VAT usually is 19%. If it is your first purchase of property, you can have VAT reduced to 5% for the first 150sq.m. of the property.