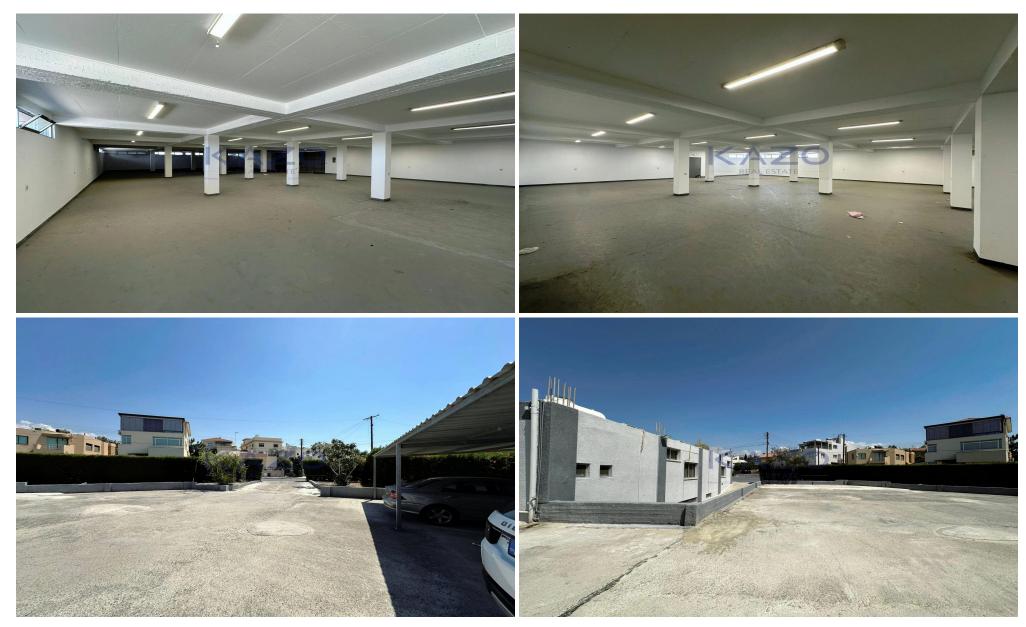

## 470m<sup>2</sup> Commercial for Rent in Limassol - Agia Fyla

The office showroom is available for rent in Agia Fyla.

Spacious Office space of 470 square meters, eight (8) offices with fifteen (15) uncovered parking places is now available for rent.

It is located in Agia Fyla with easy and quick access to Highway A1. This commercial property provides two (2) W/C, CCTV system, VRV Air-condition, Three-Face electricity provision, internet provision, Single Glazed windows, and Telephone Line provision.

| Property Info                    |                       | Plot / Area Info |                | Additional info                                |                                          |
|----------------------------------|-----------------------|------------------|----------------|------------------------------------------------|------------------------------------------|
| Covered Area<br>Air Conditioning | 470<br>All rooms, Yes | Parking          | Uncovered, Yes | Reference Number<br>Property type<br>Condition | RC16576<br>Other Commercial<br>Brand New |