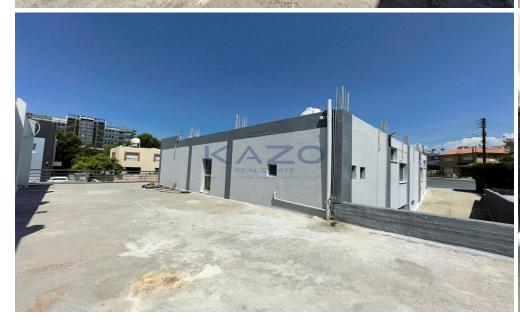

## 470m<sup>2</sup> Commercial for Rent in Limassol - Agia Fyla

The office showroom is available for rent in Agia Fyla.

Spacious Office space of 470 square meters, eight (8) offices with fifteen (15) uncovered parking places is now available for rent.

It is located in Agia Fyla with easy and quick access to Highway A1. This commercial property provides two (2) W/C, CCTV system, VRV Air-condition, Three-Face electricity provision, internet provision, Single Glazed windows, and Telephone Line provision.