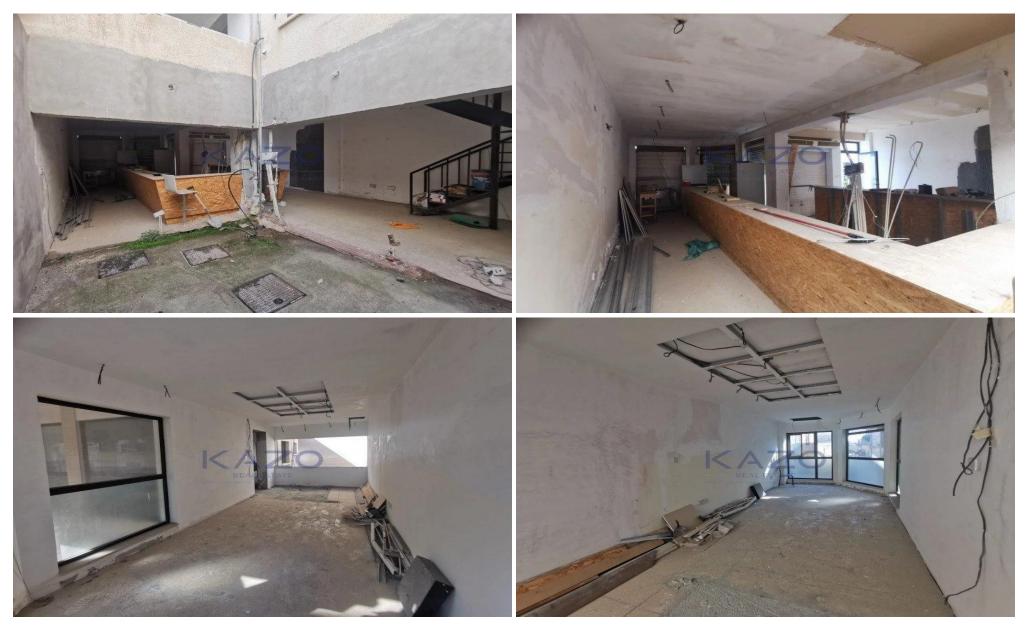

### 70m<sup>2</sup> Commercial for Rent in Limassol District

Commercial shop available for rent in the best position of Limassol, situated at Old Town and specifically next to Castle area.

The shop offers an enclosed covered area of 70 square meters and it requires renovation.