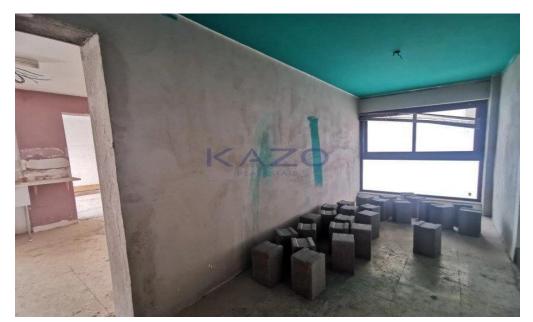

### 70m<sup>2</sup> Commercial for Rent in Limassol District

Commercial shop available for rent in the best position of Limassol, situated at Old Town and specifically next to Castle area.

The shop offers an enclosed covered area of 70 square meters and it requires renovation.