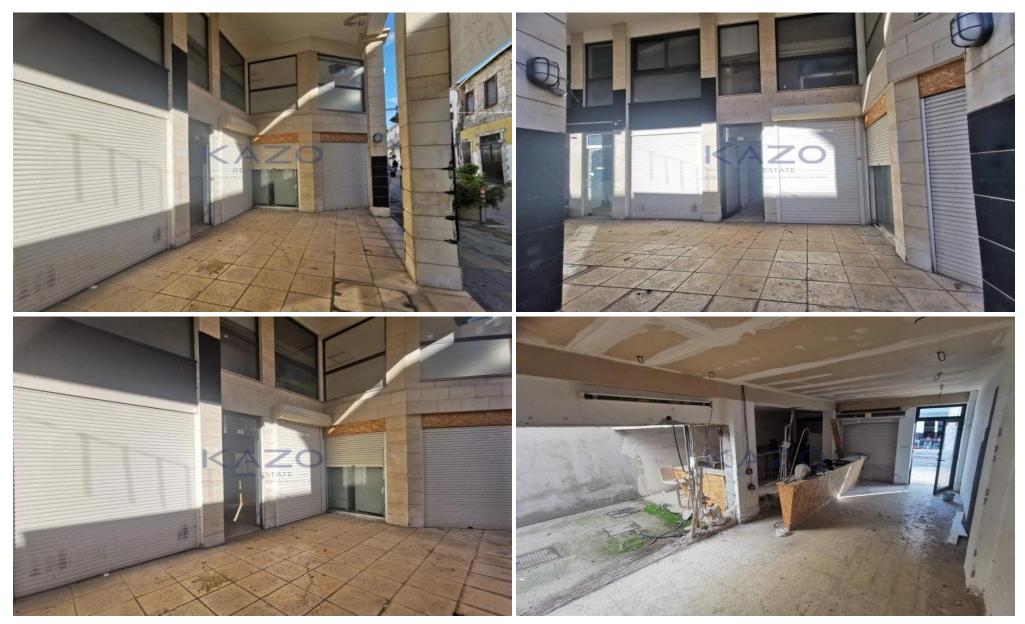

### 70m<sup>2</sup> Commercial for Rent in Limassol District

Commercial shop available for rent in the best position of Limassol, situated at Old Town and specifically next to Castle area.

The shop offers an enclosed covered area of 70 square meters and it requires renovation.