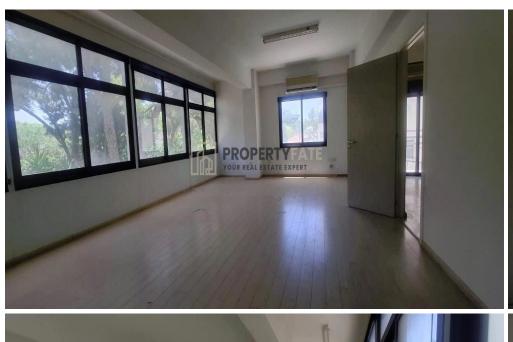

#### **KATHOLIKI**

A mezzanine office boasting approximately 110agm is available for long term rent in Katholiki.

#### **FEATURES**

- -110sqm
- -Mezzanine
- -Commercial Building on Makariou Avenue
- -2 spacious rooms
- -1 w/c
- -1 kitchenette
- -1 Covered parking
- -V.A.T is applicable on this property

\*Please Note: New Blinds & A/Cs will be installed shortly\*