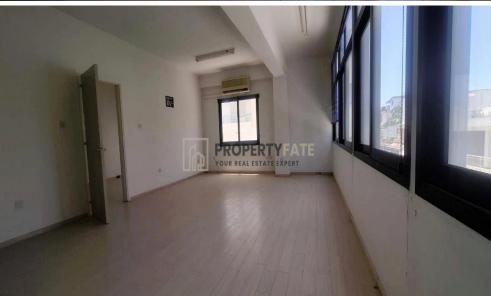

#### **KATHOLIKI**

A mezzanine office boasting approximately 110agm is available for long term rent in Katholiki.

#### **FEATURES**

- -110sqm
- -Mezzanine
- -Commercial Building on Makariou Avenue
- -2 spacious rooms
- -1 w/c
- -1 kitchenette
- -1 Covered parking
- -V.A.T is applicable on this property

\*Please Note: New Blinds & A/Cs will be installed shortly\*