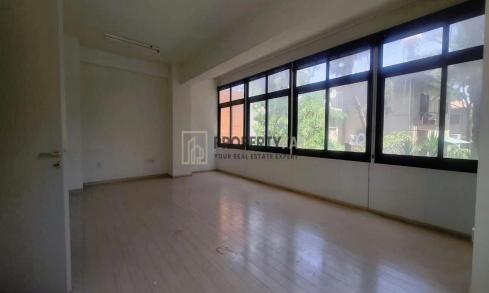

#### **KATHOLIKI**

A mezzanine office boasting approximately 110agm is available for long term rent in Katholiki.

#### **FEATURES**

- -110sqm
- -Mezzanine
- -Commercial Building on Makariou Avenue
- -2 spacious rooms
- -1 w/c
- -1 kitchenette
- -1 Covered parking
- -V.A.T is applicable on this property

\*Please Note: New Blinds & A/Cs will be installed shortly\*