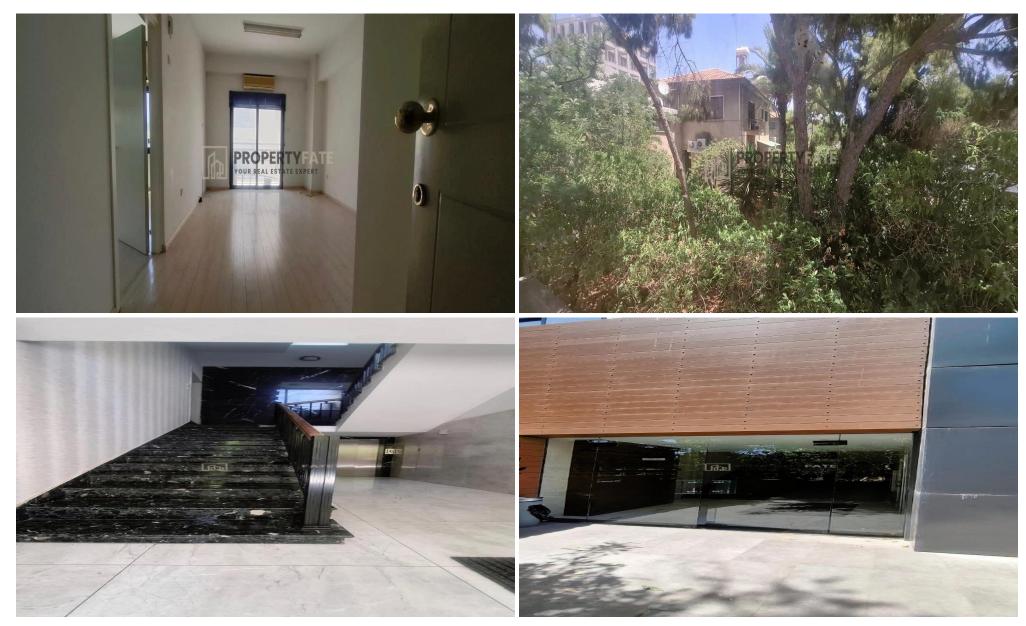

#### **KATHOLIKI**

A mezzanine office boasting approximately 110agm is available for long term rent in Katholiki.

#### **FEATURES**

- -110sqm
- -Mezzanine
- -Commercial Building on Makariou Avenue
- -2 spacious rooms
- -1 w/c
- -1 kitchenette
- -1 Covered parking
- -V.A.T is applicable on this property

\*Please Note: New Blinds & A/Cs will be installed shortly\*

**Property Info** 

Plot / Area Info

Covered Area 110

Furnishing **Unfurnished** 

Amenities Location

Location: Limassol - Katholiki Region: Limassol