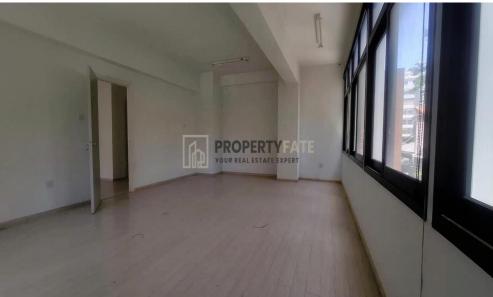

#### **KATHOLIKI**

A mezzanine office boasting approximately 110agm is available for long term rent in Katholiki.

#### **FEATURES**

- -110sqm
- -Mezzanine
- -Commercial Building on Makariou Avenue
- -2 spacious rooms
- -1 w/c
- -1 kitchenette
- -1 Covered parking
- -V.A.T is applicable on this property

\*Please Note: New Blinds & A/Cs will be installed shortly\*