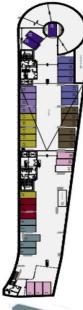

## **Price change history**

€48 200 on Jul 10, 2024 €49 900 on Oct 3, 2024

BASEMENT -2

1538 Communal area, m² 148

Total Area, m<sup>2</sup> 1686

MECHANICAL FLOOR

Covered inside area, m

Covered veranda/mezzan 140 + 158