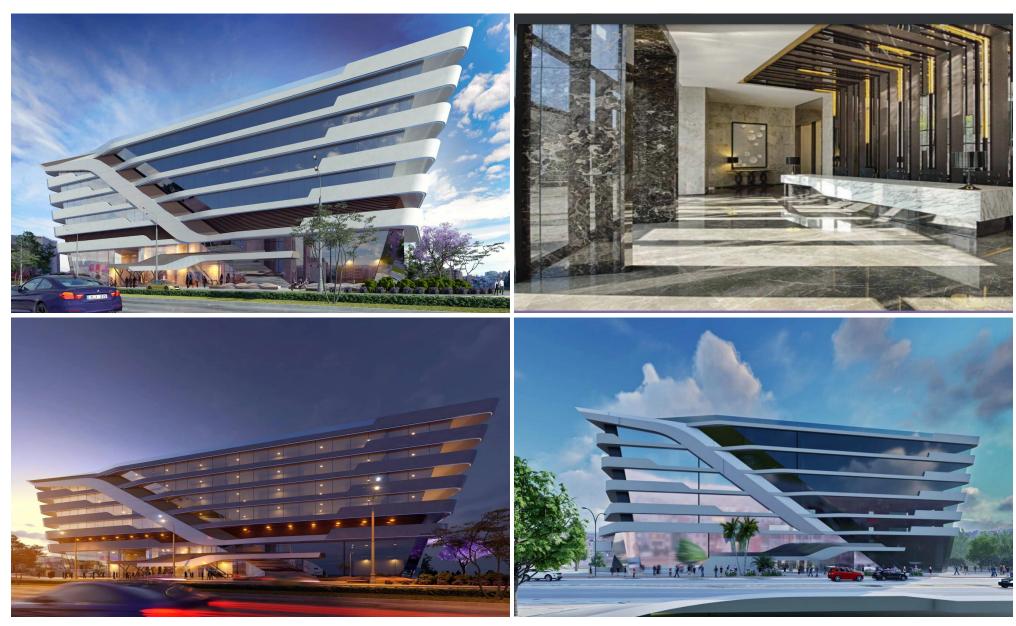

## 1008m<sup>2</sup> Office for Rent in Limassol - Agios Athanasios

Office space for rent on the ground floor of a luxury business center. The commercial complex is located on Spyrou Kyprianou Avenue, one of the busiest streets in the prestigious area of Limassol city center. There are many office buildings with representatives of various financial, legal, insurance and IT companies. Technical specification: Earthquake-resistant natural stone floor in common areas. The floors and walls in the toilet are made of ceramic tiles. High-standard plumbing from well-known brands. Raised floor for the street with a ceramic countertop. High-quality kitchen cabinets and interior doors. It is planned to install a 3-pipe VRF air conditioning system in combination with...

Property Info Plot / Area Info Additional info

Covered Area **1008** Energy Efficiency **A** 

Reference Number **104698**Property type **Office**Condition **Brand New** 

Amenities Location

Location: Limassol - Agios Athanasios Region: Limassol