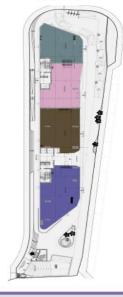

109,0 Total Area, m<sup>2</sup> 1120,0

1011,0

Typical office floor 1-4

Covered inside area, m<sup>2</sup>
2 office floor 768,0
201 204,0
202 347,0
203 217,0

Covered veranda/mezzanine, 2 office floor 239,0

2 office floor 201 **126,0** 202 —

203 113,0 Total covered area, m<sup>2</sup> 2 office floor 1 007,0

201 330,0 202 347,0 203 330,0

2 office floor 0

Communal area, m²
2 office floor 114,0

20moe noor 114,0 201 31,0 202 31,0 203 52,0 Total Area, m<sup>2</sup> 2 office floor 1121,0 201 361,0

2 office floor 112 201 361,0 202 378,0 203 382,0 Covered Parking Pt 201 3 202 6 203 4

Ground Floor

Covered inside area, m<sup>2</sup> shop 1 265,0 shop 2 233,0 shop 3 212,0 shop 4 189,0

shop 4 189,0 Total covered area, m<sup>2</sup> shop 1 393,0 shop 2 349,0 shop 3 318,0 shop 4 300,0