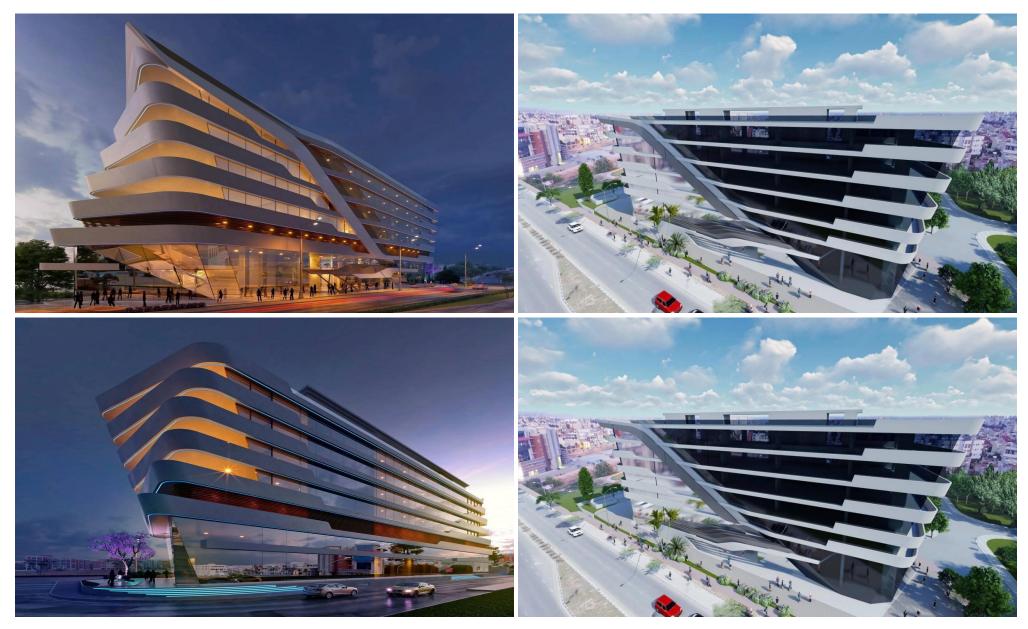

## 389m<sup>2</sup> Office for Rent in Limassol - Agios Athanasios

For rent a room for a store (0 floor + mezzanine) in a luxury business center. The commercial complex is located on Spyrou Kyprianou Avenue, one of the busiest streets in the prestigious area of Limassol city center. There are many office buildings with representatives of various financial, legal, insurance and IT companies. Indoor covered area of the lower level: 260m2 plus mezzanine: 129m2. Covered parking for 7 cars. Technical specification: Earthquake-resistant natural stone floor in common areas. The floors and walls in the toilet are made of ceramic tiles. High-standard plumbing from well-known brands. Raised floor for the street with a ceramic countertop. High-quality kitchen cabine...