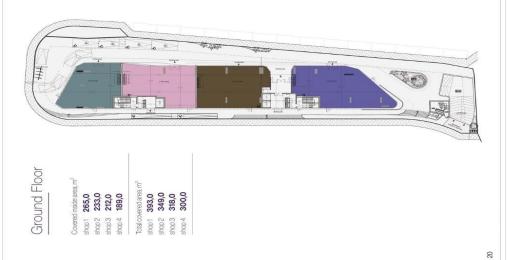

## 389m<sup>2</sup> Office for Rent in Limassol - Agios Athanasios

For rent a room for a store (0 floor + mezzanine) in a luxury business center. The commercial complex is located on Spyrou Kyprianou Avenue, one of the busiest streets in the prestigious area of Limassol city center. There are many office buildings with representatives of various financial, legal, insurance and IT companies. Indoor covered area of the lower level: 260m2 plus mezzanine: 129m2. Covered parking for 7 cars. Technical specification: Earthquake-resistant natural stone floor in common areas. The floors and walls in the toilet are made of ceramic tiles. High-standard plumbing from well-known brands. Raised floor for the street with a ceramic countertop. High-quality kitchen cabine...