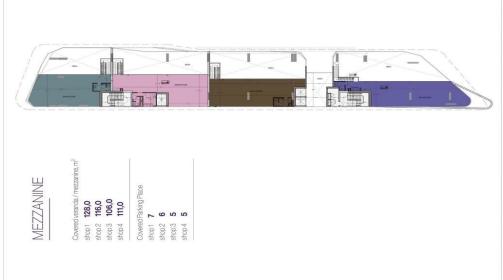

## 389m<sup>2</sup> Office for Rent in Limassol - Agios Athanasios

For rent a room for a store (0 floor + mezzanine) in a luxury business center. The commercial complex is located on Spyrou Kyprianou Avenue, one of the busiest streets in the prestigious area of Limassol city center. There are many office buildings with representatives of various financial, legal, insurance and IT companies. Indoor covered area of the lower level: 260m2 plus mezzanine: 129m2. Covered parking for 7 cars. Technical specification: Earthquake-resistant natural stone floor in common areas. The floors and walls in the toilet are made of ceramic tiles. High-standard plumbing from well-known brands. Raised floor for the street with a ceramic countertop. High-quality kitchen cabine...