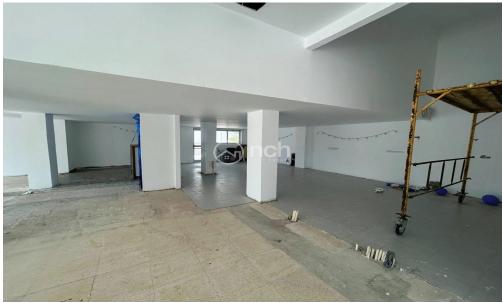

## 270m<sup>2</sup> Commercial for Rent in Strovolos - Chryseleousa, Nicosia District

Spacious ground floor shop with mezzanine for rent in Strovolos, Prodromou area.

The shop features a 170m<sup>2</sup> ground floor area plus a 100m<sup>2</sup> mezzanine. The ground floor offers a large display window with open-plan space and an accessible WC. The mezzanine includes a bathroom, a server room, and space suitable for a conference room. The shop is equipped with a central A/C system, large vitrines facing the main road, and available parking spaces.

Located in a prime, busy area in Strovolos, the property is close to many amenities.

Rent: €2500 / month

ID: Z53193

Property Info Plot / Area Info

Covered Area 270

Energy Efficiency **B+** 

**Additional info** 