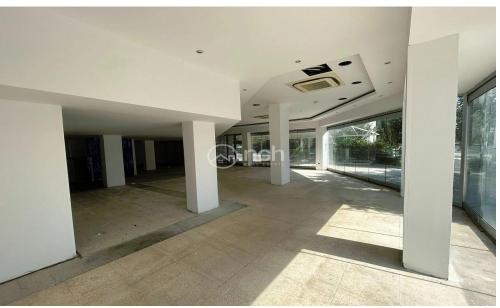

## 270m<sup>2</sup> Commercial for Rent in Strovolos - Chryseleousa, Nicosia District

Spacious ground floor shop with mezzanine for rent in Strovolos, Prodromou area.

The shop features a 170m<sup>2</sup> ground floor area plus a 100m<sup>2</sup> mezzanine. The ground floor offers a large display window with open-plan space and an accessible WC. The mezzanine includes a bathroom, a server room, and space suitable for a conference room. The shop is equipped with a central A/C system, large vitrines facing the main road, and available parking spaces.