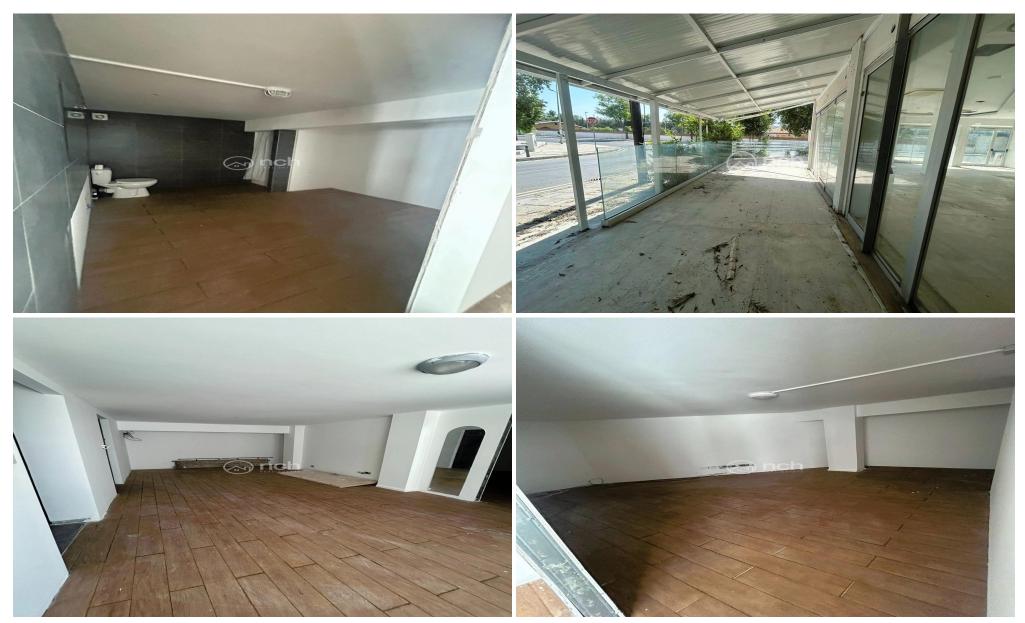

## 270m<sup>2</sup> Commercial for Rent in Strovolos - Chryseleousa, Nicosia District

Spacious ground floor shop with mezzanine for rent in Strovolos, Prodromou area.

The shop features a 170m<sup>2</sup> ground floor area plus a 100m<sup>2</sup> mezzanine. The ground floor offers a large display window with open-plan space and an accessible WC. The mezzanine includes a bathroom, a server room, and space suitable for a conference room. The shop is equipped with a central A/C system, large vitrines facing the main road, and available parking spaces.

Located in a prime, busy area in Strovolos, the property is close to many amenities.

Rent: €2500 / month

ID: Z53193

Property Info Plot / Area Info

Covered Area 270

Energy Efficiency **B+** 

**Additional info** 