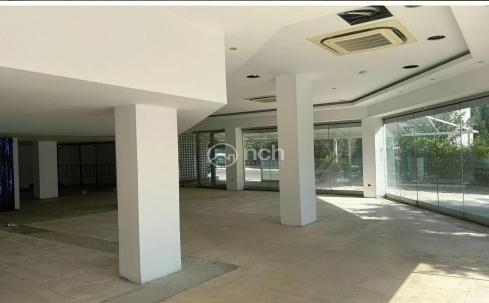

## 270m<sup>2</sup> Commercial for Rent in Strovolos - Chryseleousa, Nicosia District

Spacious ground floor shop with mezzanine for rent in Strovolos, Prodromou area.

The shop features a 170m<sup>2</sup> ground floor area plus a 100m<sup>2</sup> mezzanine. The ground floor offers a large display window with open-plan space and an accessible WC. The mezzanine includes a bathroom, a server room, and space suitable for a conference room. The shop is equipped with a central A/C system, large vitrines facing the main road, and available parking spaces.