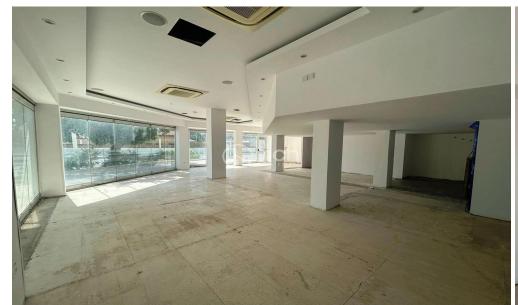

## 270m<sup>2</sup> Commercial for Rent in Strovolos - Chryseleousa, Nicosia District

Spacious ground floor shop with mezzanine for rent in Strovolos, Prodromou area.

The shop features a 170m<sup>2</sup> ground floor area plus a 100m<sup>2</sup> mezzanine. The ground floor offers a large display window with open-plan space and an accessible WC. The mezzanine includes a bathroom, a server room, and space suitable for a conference room. The shop is equipped with a central A/C system, large vitrines facing the main road, and available parking spaces.