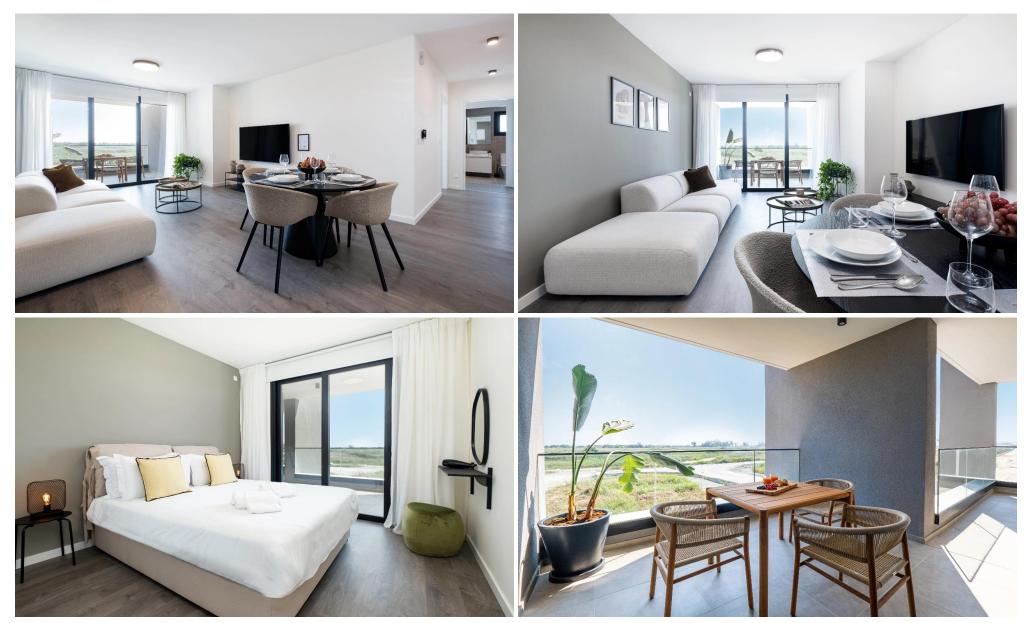

## 2 Bedroom Apartment for Rent in Limassol District

The project is located in an area of rapid growth, situated between the Integrated Casino Resort and Limassol Greens Golf Resort, near the Limassol City Centre.

Electricity, waterboard, Internet bills included in the price.

Facilites:

2 Communal pools Sanctum fitness center Coworking area Basket,paddle and tennis court

Services:

Weekly Housekeeping Weekly Linen and towels change Security 24/7

Property Info Plot

Plot / Area Info

**Additional info** 

Covered Veranda

Covered Veranda Floor Number Air Conditioning 96 16

2

Pool Parking

Common, Yes