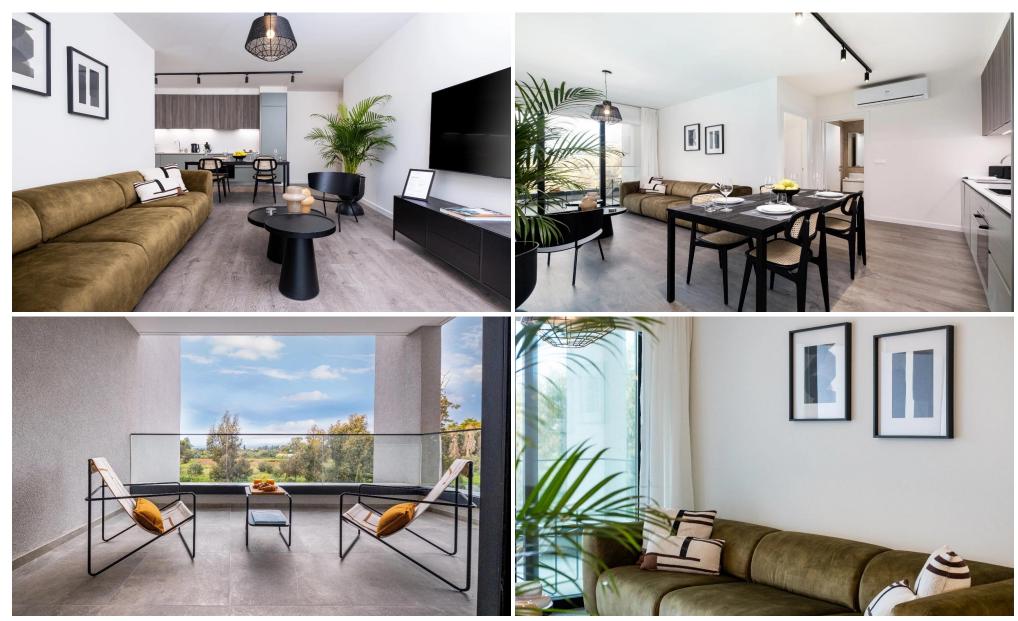

## 2 Bedroom Apartment for Rent in Limassol District

The project is located in an area of rapid growth, situated between the Integrated Casino Resort and Limassol Greens Golf Resort, near the Limassol City Centre.

Electricity, waterboard, Internet bills included in the price.

Facilites:

2 Communal pools Sanctum fitness center Coworking area Basket,paddle and tennis court

Services:

Weekly Housekeeping Weekly Linen and towels change Security 24/7

Property Info Plot

Plot / Area Info

**Additional info** 

Covered Veranda

Covered Veranda Floor Number Air Conditioning 96 16

2

Pool Parking

Common, Yes