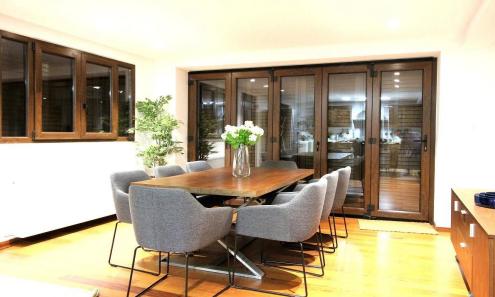

### **5 Bedroom House for Rent in Saittas, Limassol District**

Location: Saittas (on the main Saittas road – adjacent to Saittas dam) This beautiful house is situated in the Saittas retreat, in a very upcoming area offering the tranquillity of the countryside but being very near to a petrol station, a Sigma 24h bakery, pharmacies and an Alpha mega supermarket. It is built on a plot adjacent to Saittas dam consisting of about 6000 sqm of pine trees, olive trees and cypress threes and has about 220 sqm covered area. It is fully furnished, comprising a living room with a fireplace and kitchen area, 5 bedrooms (4 are en-suite) and a further guest wc/bathroom. It features Central Heating and A/C in all rooms. A BBQ and huge verandas. A small s...