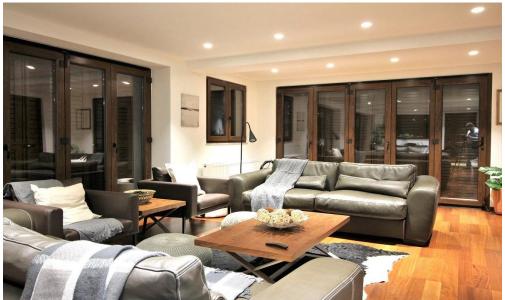

### **5 Bedroom House for Rent in Saittas, Limassol District**

Location: Saittas (on the main Saittas road – adjacent to Saittas dam) This beautiful house is situated in the Saittas retreat, in a very upcoming area offering the tranquillity of the countryside but being very near to a petrol station, a Sigma 24h bakery, pharmacies and an Alpha mega supermarket. It is built on a plot adjacent to Saittas dam consisting of about 6000 sqm of pine trees, olive trees and cypress threes and has about 220 sqm covered area. It is fully furnished, comprising a living room with a fireplace and kitchen area, 5 bedrooms (4 are en-suite) and a further guest wc/bathroom. It features Central Heating and A/C in all rooms. A BBQ and huge verandas. A small s...