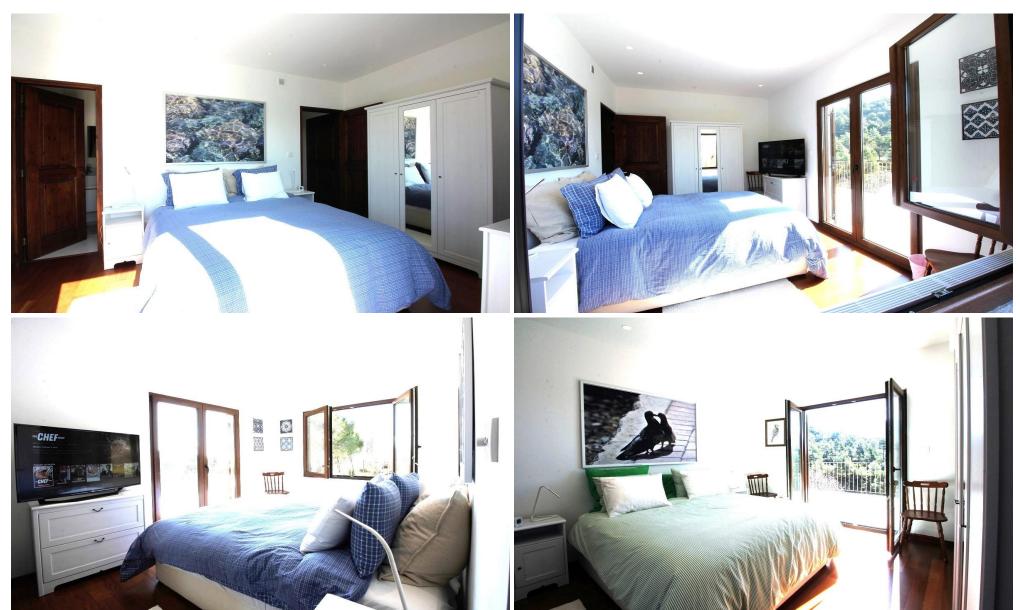

### **5 Bedroom House for Rent in Saittas, Limassol District**

Location: Saittas (on the main Saittas road – adjacent to Saittas dam) This beautiful house is situated in the Saittas retreat, in a very upcoming area offering the tranquillity of the countryside but being very near to a petrol station, a Sigma 24h bakery, pharmacies and an Alpha mega supermarket. It is built on a plot adjacent to Saittas dam consisting of about 6000 sqm of pine trees, olive trees and cypress threes and has about 220 sqm covered area. It is fully furnished, comprising a living room with a fireplace and kitchen area, 5 bedrooms (4 are en-suite) and a further guest wc/bathroom. It features Central Heating and A/C in all rooms. A BBQ and huge verandas. A small s...