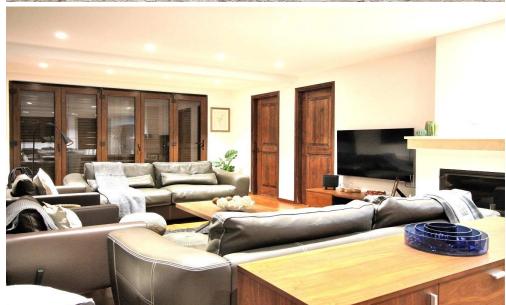

### **5 Bedroom House for Rent in Saittas, Limassol District**

Location: Saittas (on the main Saittas road – adjacent to Saittas dam) This beautiful house is situated in the Saittas retreat, in a very upcoming area offering the tranquillity of the countryside but being very near to a petrol station, a Sigma 24h bakery, pharmacies and an Alpha mega supermarket. It is built on a plot adjacent to Saittas dam consisting of about 6000 sqm of pine trees, olive trees and cypress threes and has about 220 sqm covered area. It is fully furnished, comprising a living room with a fireplace and kitchen area, 5 bedrooms (4 are en-suite) and a further guest wc/bathroom. It features Central Heating and A/C in all rooms. A BBQ and huge verandas. A small s...