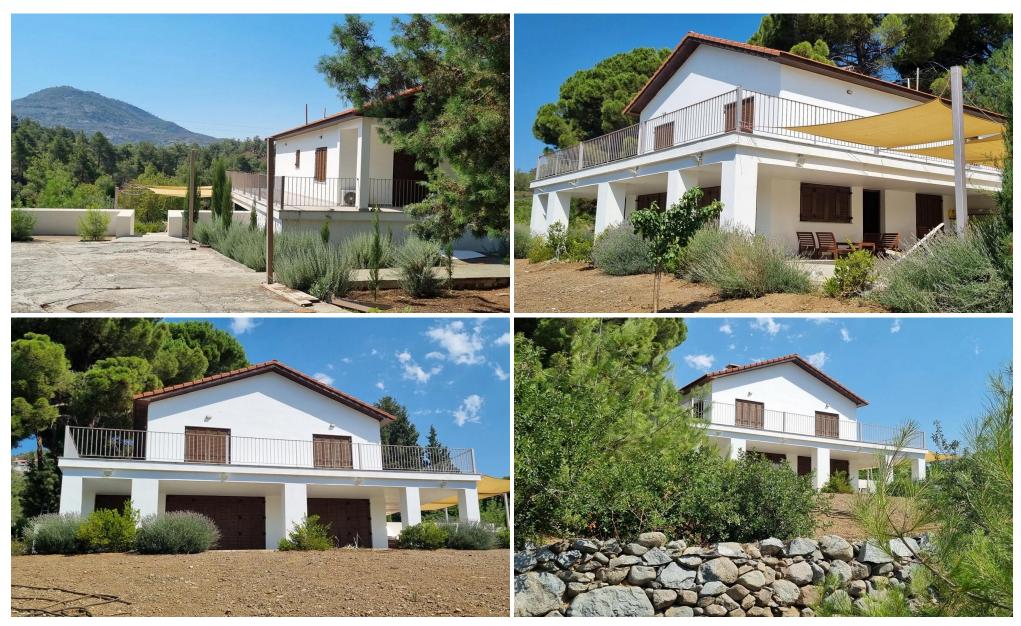

### **5 Bedroom House for Rent in Saittas, Limassol District**

Location: Saittas (on the main Saittas road – adjacent to Saittas dam) This beautiful house is situated in the Saittas retreat, in a very upcoming area offering the tranquillity of the countryside but being very near to a petrol station, a Sigma 24h bakery, pharmacies and an Alpha mega supermarket. It is built on a plot adjacent to Saittas dam consisting of about 6000 sqm of pine trees, olive trees and cypress threes and has about 220 sqm covered area. It is fully furnished, comprising a living room with a fireplace and kitchen area, 5 bedrooms (4 are en-suite) and a further guest wc/bathroom. It features Central Heating and A/C in all rooms. A BBQ and huge verandas. A small s...