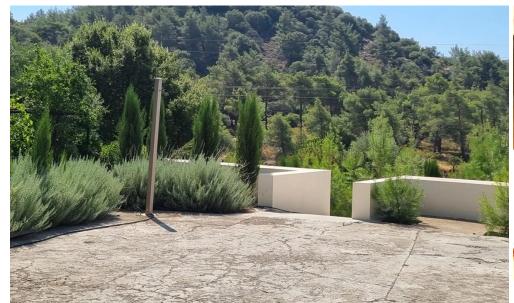

### **5 Bedroom House for Rent in Saittas, Limassol District**

Location: Saittas (on the main Saittas road – adjacent to Saittas dam) This beautiful house is situated in the Saittas retreat, in a very upcoming area offering the tranquillity of the countryside but being very near to a petrol station, a Sigma 24h bakery, pharmacies and an Alpha mega supermarket. It is built on a plot adjacent to Saittas dam consisting of about 6000 sqm of pine trees, olive trees and cypress threes and has about 220 sqm covered area. It is fully furnished, comprising a living room with a fireplace and kitchen area, 5 bedrooms (4 are en-suite) and a further guest wc/bathroom. It features Central Heating and A/C in all rooms. A BBQ and huge verandas. A small s...