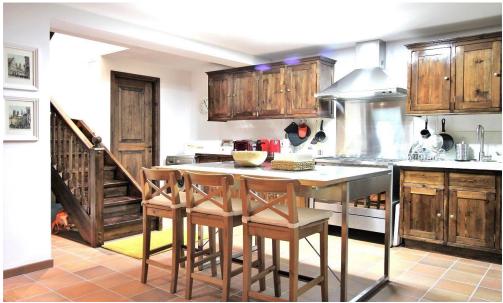

### **5 Bedroom House for Rent in Saittas, Limassol District**

Location: Saittas (on the main Saittas road – adjacent to Saittas dam) This beautiful house is situated in the Saittas retreat, in a very upcoming area offering the tranquillity of the countryside but being very near to a petrol station, a Sigma 24h bakery, pharmacies and an Alpha mega supermarket. It is built on a plot adjacent to Saittas dam consisting of about 6000 sqm of pine trees, olive trees and cypress threes and has about 220 sqm covered area. It is fully furnished, comprising a living room with a fireplace and kitchen area, 5 bedrooms (4 are en-suite) and a further guest wc/bathroom. It features Central Heating and A/C in all rooms. A BBQ and huge verandas. A small s...