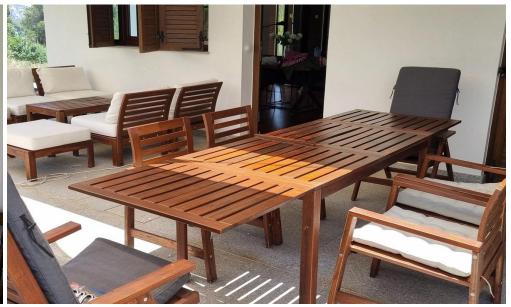

### **5 Bedroom House for Rent in Saittas, Limassol District**

Location: Saittas (on the main Saittas road – adjacent to Saittas dam) This beautiful house is situated in the Saittas retreat, in a very upcoming area offering the tranquillity of the countryside but being very near to a petrol station, a Sigma 24h bakery, pharmacies and an Alpha mega supermarket. It is built on a plot adjacent to Saittas dam consisting of about 6000 sqm of pine trees, olive trees and cypress threes and has about 220 sqm covered area. It is fully furnished, comprising a living room with a fireplace and kitchen area, 5 bedrooms (4 are en-suite) and a further guest wc/bathroom. It features Central Heating and A/C in all rooms. A BBQ and huge verandas. A small s...