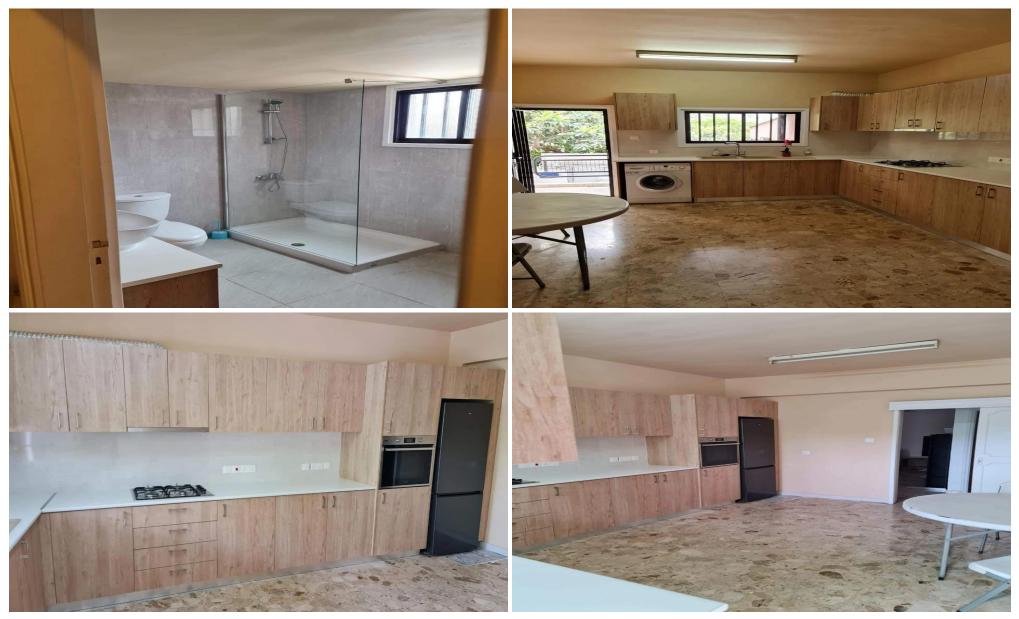

### **3 Bedroom House for Rent in Limassol - Omonoia**

| 3 bedroom house for rent in Omonoia area near New Port.<br>Fully furnished<br>With a/c, fire place, covered parking, seperated kitchen, guest toilet<br>In a dead-end street and next to a green area. Close to all services,<br>supermarkets, pharmacies, schools.<br>With easy access everywhere<br>5 minutes drive to the beachsuitable for people working in the Marina,<br>Casino and companies near the port.<br>Available now<br>No pets |                                                                                   |                  | Ypsonas   Υφωνας   Κοlossi   Κολόσσι   Τrachoni   Τραχώνι   Λέμεσου   Asomatos   Ασώματος   Googlesgoύ | Κάτω<br>Πολεμίδια L |           |  |
|-------------------------------------------------------------------------------------------------------------------------------------------------------------------------------------------------------------------------------------------------------------------------------------------------------------------------------------------------------------------------------------------------------------------------------------------------|-----------------------------------------------------------------------------------|------------------|--------------------------------------------------------------------------------------------------------|---------------------|-----------|--|
| Property Info                                                                                                                                                                                                                                                                                                                                                                                                                                   |                                                                                   | Plot / Area Info |                                                                                                        | Additional info     |           |  |
| Covered Area                                                                                                                                                                                                                                                                                                                                                                                                                                    | 130                                                                               |                  |                                                                                                        | Reference Number    | 232046    |  |
| Energy Efficiency                                                                                                                                                                                                                                                                                                                                                                                                                               | В                                                                                 | Parking          | Uncovered, Yes                                                                                         | Property type       | House     |  |
| Air Conditioning                                                                                                                                                                                                                                                                                                                                                                                                                                | All rooms, Yes                                                                    |                  |                                                                                                        | Condition           | Pre-Owned |  |
| Amenities                                                                                                                                                                                                                                                                                                                                                                                                                                       | Location                                                                          |                  |                                                                                                        |                     |           |  |
| Parking                                                                                                                                                                                                                                                                                                                                                                                                                                         | Location: Limassol - Omonoia<br>Coordinates: <b>34.663005083472 / 33.01657631</b> |                  | Region: Limassol<br>L4715                                                                              |                     |           |  |

### **Price: €1 600 + VAT**

VAT for this property is €80 or €304. VAT usually is 19%. If it is your first purchase of property, you can have VAT reduced to 5% for the first 150sq.m. of the property.

| VAT              | Excluded           | Title transfer fee<br>Price per SQM | ~€24.00<br>€12.00/m | Common expenses                           | None |
|------------------|--------------------|-------------------------------------|---------------------|-------------------------------------------|------|
| Repres           | entative: MyS      | pace                                |                     |                                           |      |
| Registratio      | on number          | 229/E                               | Email               | myspace.cyprus@gmail.com                  |      |
| License number   |                    | 1047                                | Legal name          | MYSPACE Real Estate/ A.SP.Thinkrealty ltd |      |
| Phone: <b>+3</b> | 5795129336, +35799 | 9409010                             |                     |                                           |      |