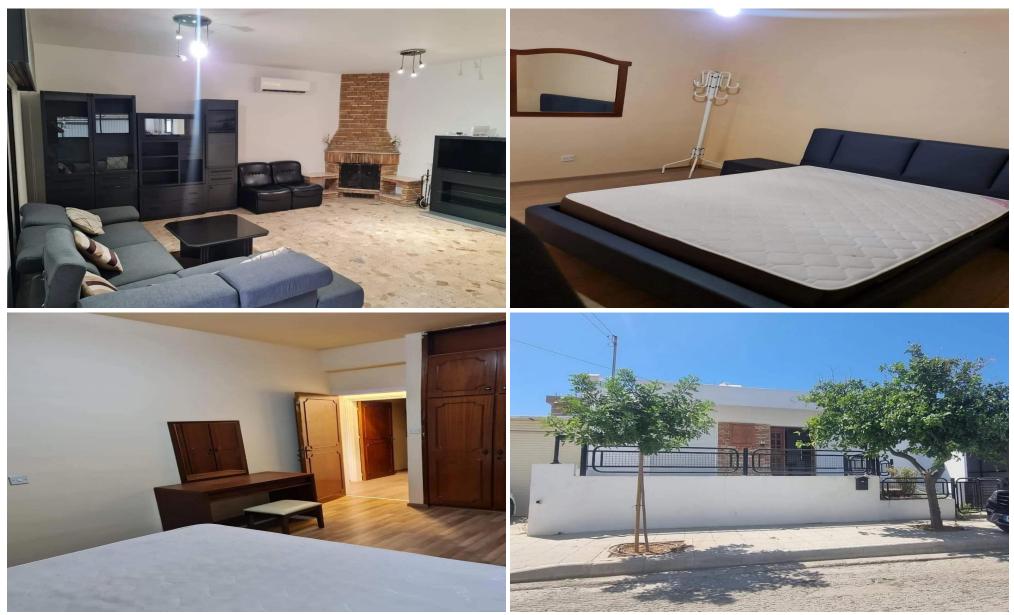

### **3 Bedroom House for Rent in Limassol - Omonoia**

| 3 bedroom house for rent in Omonoia area near New Port.<br>Fully furnished<br>With a/c, fire place, covered parking, seperated kitchen, guest toilet<br>In a dead-end street and next to a green area. Close to all services,<br>supermarkets, pharmacies, schools.<br>With easy access everywhere<br>5 minutes drive to the beachsuitable for people working in the Marina,<br>Casino and companies near the port.<br>Available now<br>No pets |                                                                                   |                  | Ypsonas   Υφωνας   Κοlossi   Κολόσσι   Τrachoni   Τραχώνι   Λέμεσου   Asomatos   Ασώματος   Googlesgoύ | Κάτω<br>Πολεμίδια L |           |  |
|-------------------------------------------------------------------------------------------------------------------------------------------------------------------------------------------------------------------------------------------------------------------------------------------------------------------------------------------------------------------------------------------------------------------------------------------------|-----------------------------------------------------------------------------------|------------------|--------------------------------------------------------------------------------------------------------|---------------------|-----------|--|
| Property Info                                                                                                                                                                                                                                                                                                                                                                                                                                   |                                                                                   | Plot / Area Info |                                                                                                        | Additional info     |           |  |
| Covered Area                                                                                                                                                                                                                                                                                                                                                                                                                                    | 130                                                                               |                  |                                                                                                        | Reference Number    | 232046    |  |
| Energy Efficiency                                                                                                                                                                                                                                                                                                                                                                                                                               | В                                                                                 | Parking          | Uncovered, Yes                                                                                         | Property type       | House     |  |
| Air Conditioning                                                                                                                                                                                                                                                                                                                                                                                                                                | All rooms, Yes                                                                    |                  |                                                                                                        | Condition           | Pre-Owned |  |
| Amenities                                                                                                                                                                                                                                                                                                                                                                                                                                       | Location                                                                          |                  |                                                                                                        |                     |           |  |
| Parking                                                                                                                                                                                                                                                                                                                                                                                                                                         | Location: Limassol - Omonoia<br>Coordinates: <b>34.663005083472 / 33.01657631</b> |                  | Region: Limassol<br>L4715                                                                              |                     |           |  |

### **Price: €1 600 + VAT**

VAT for this property is €80 or €304. VAT usually is 19%. If it is your first purchase of property, you can have VAT reduced to 5% for the first 150sq.m. of the property.

| VAT              | Excluded           | Title transfer fee<br>Price per SQM | ~€24.00<br>€12.00/m | Common expenses                           | None |
|------------------|--------------------|-------------------------------------|---------------------|-------------------------------------------|------|
| Repres           | entative: MyS      | pace                                |                     |                                           |      |
| Registratio      | on number          | 229/E                               | Email               | myspace.cyprus@gmail.com                  |      |
| License number   |                    | 1047                                | Legal name          | MYSPACE Real Estate/ A.SP.Thinkrealty ltd |      |
| Phone: <b>+3</b> | 5795129336, +35799 | 9409010                             |                     |                                           |      |