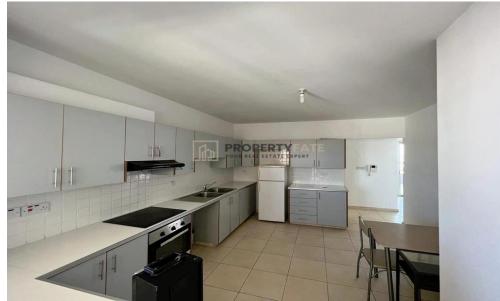

#### **FEATURES**

- -3 BEDROOMS
- -1 Mster Bathroom (bathtub)
- -1 Guest W/C
- -Unfirnished
- -All electrical appliances
- -Fully A/C
- -Fitted Wardrobes
- -Laminate flooring in all rooms
- -Freshly Painted

Spacious 3bedroom Apartment Available on 3rd Floor

- -102sqm + 23sqm balconies
- -3 balconies in total, facing north and/or south
- -Furniture can be added upon request at a higher rent rate
- -1 Parking available (covered)...