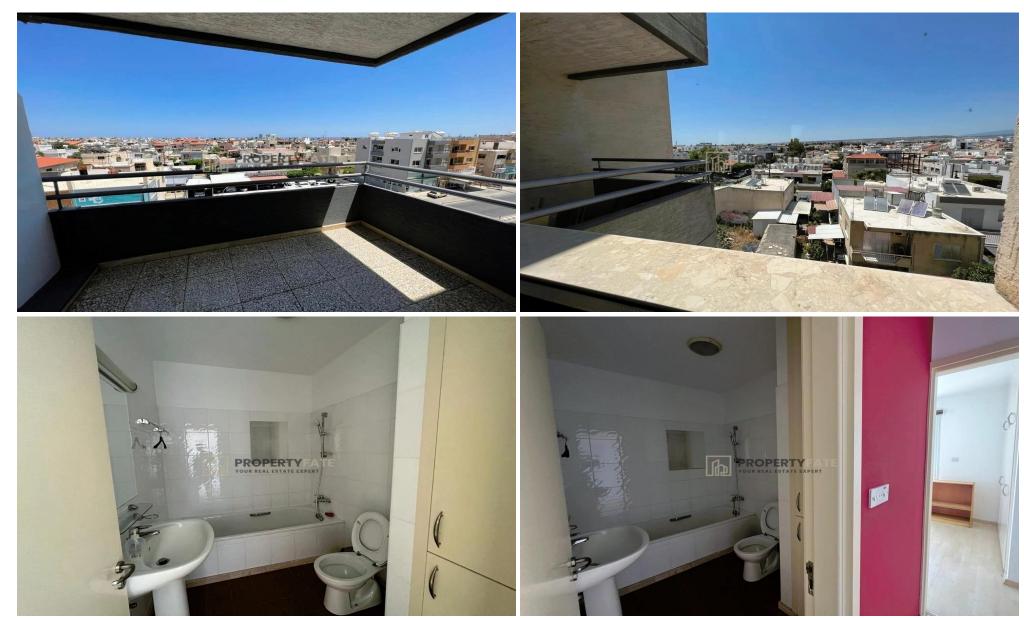

#### **FEATURES**

- -3 BEDROOMS
- -1 Mster Bathroom (bathtub)
- -1 Guest W/C
- -Unfirnished
- -All electrical appliances
- -Fully A/C
- -Fitted Wardrobes
- -Laminate flooring in all rooms
- -Freshly Painted

Spacious 3bedroom Apartment Available on 3rd Floor

- -102sqm + 23sqm balconies
- -3 balconies in total, facing north and/or south
- -Furniture can be added upon request at a higher rent rate
- -1 Parking available (covered)...