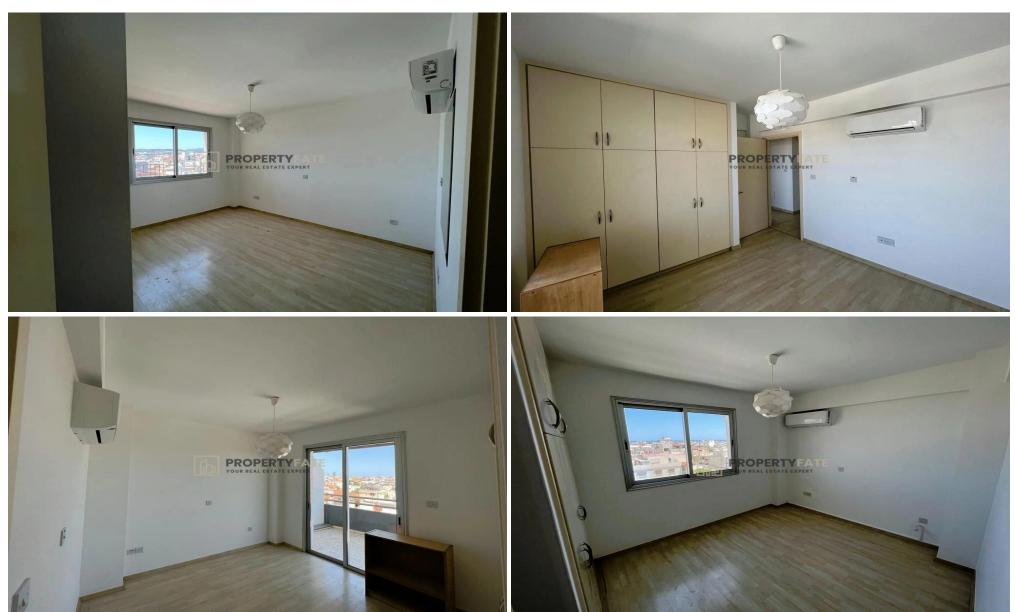

#### **FEATURES**

- -3 BEDROOMS
- -1 Mster Bathroom (bathtub)
- -1 Guest W/C
- -Unfirnished
- -All electrical appliances
- -Fully A/C
- -Fitted Wardrobes
- -Laminate flooring in all rooms
- -Freshly Painted

Spacious 3bedroom Apartment Available on 3rd Floor

- -102sqm + 23sqm balconies
- -3 balconies in total, facing north and/or south
- -Furniture can be added upon request at a higher rent rate
- -1 Parking available (covered)...