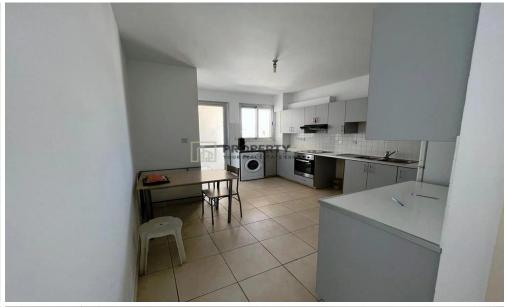

#### **FEATURES**

- -3 BEDROOMS
- -1 Mster Bathroom (bathtub)
- -1 Guest W/C
- -Unfirnished
- -All electrical appliances
- -Fully A/C
- -Fitted Wardrobes
- -Laminate flooring in all rooms
- -Freshly Painted

Spacious 3bedroom Apartment Available on 3rd Floor

- -102sqm + 23sqm balconies
- -3 balconies in total, facing north and/or south
- -Furniture can be added upon request at a higher rent rate
- -1 Parking available (covered)...