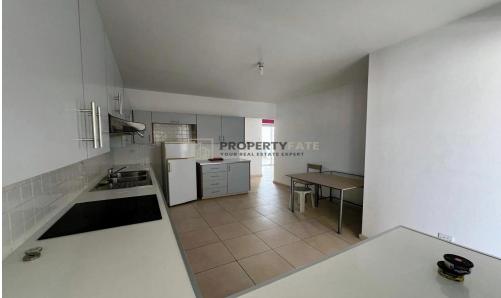

#### **FEATURES**

- -3 BEDROOMS
- -1 Mster Bathroom (bathtub)
- -1 Guest W/C
- -Unfirnished
- -All electrical appliances
- -Fully A/C
- -Fitted Wardrobes
- -Laminate flooring in all rooms
- -Freshly Painted

Spacious 3bedroom Apartment Available on 3rd Floor

- -102sqm + 23sqm balconies
- -3 balconies in total, facing north and/or south
- -Furniture can be added upon request at a higher rent rate
- -1 Parking available (covered)...