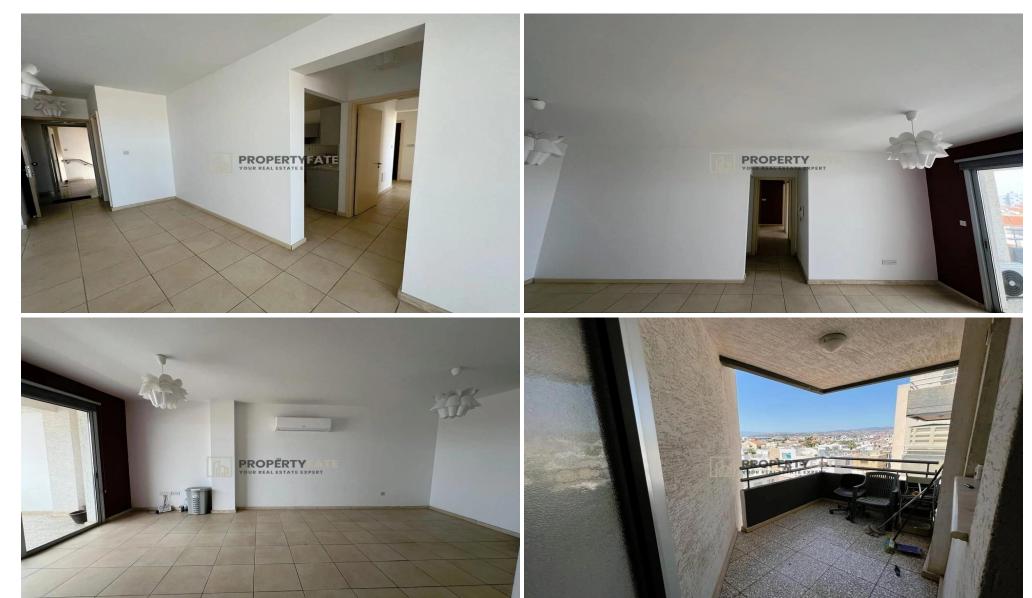

#### **FEATURES**

- -3 BEDROOMS
- -1 Mster Bathroom (bathtub)
- -1 Guest W/C
- -Unfirnished
- -All electrical appliances
- -Fully A/C
- -Fitted Wardrobes
- -Laminate flooring in all rooms
- -Freshly Painted

Spacious 3bedroom Apartment Available on 3rd Floor

- -102sqm + 23sqm balconies
- -3 balconies in total, facing north and/or south
- -Furniture can be added upon request at a higher rent rate
- -1 Parking available (covered)...