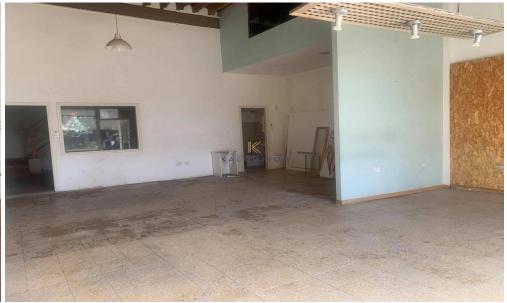

## 360m<sup>2</sup> Building for Rent in Larnaca District

Commercial Building in Larnaca center, ideal for an office, hotel boutique or business. It is centrally located within a few minutes' walk to popular Ermou shopping area, to the famous Foinikoudes coastal boulevard and the Blue-Flag sandy beaches, not to mention several touristic landmarks, countless restaurants and pubs. Easy access to Larnaca, Nicosia, Ayia Napa and Protaras motorway. It is only 7 minutes away by car from the International airport of Larnaca.

Building for rent in Larnaca center. The property consists of five shops on ground floor and one upper house on the first floor with 6 bedrooms. The building has many rooms which can be evaluated and created based on the n...