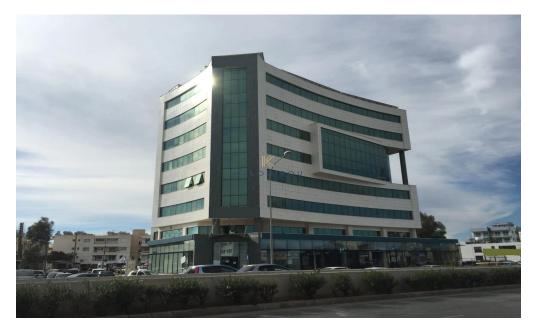

## 210m<sup>2</sup> Office for Rent in Larnaca District

Large office for rent in Port area, Larnaca. Very close to the harbour, Larnaca Town Centre, the beach, and the New Marina. Close to all amenities including supermarkets, bank, shops, schools, medical facilities, etc. Easy access to Larnaca, Ayia Napa, Nicosia motorway.

Office for rent in Larnaca, Port area. The property consists of an open plan space, 2WC, Mezzanine floor and uncovered parking.

Extra: Uncovered Parking.

| Property Info                                    | Plot / Area Info |                | Additional info                          |                              |
|--------------------------------------------------|------------------|----------------|------------------------------------------|------------------------------|
| Covered Area 210 Air Conditioning All rooms, Yes | Parking          | Uncovered, Yes | Reference Number Property type Condition | 40003<br>Office<br>Pre-Owned |