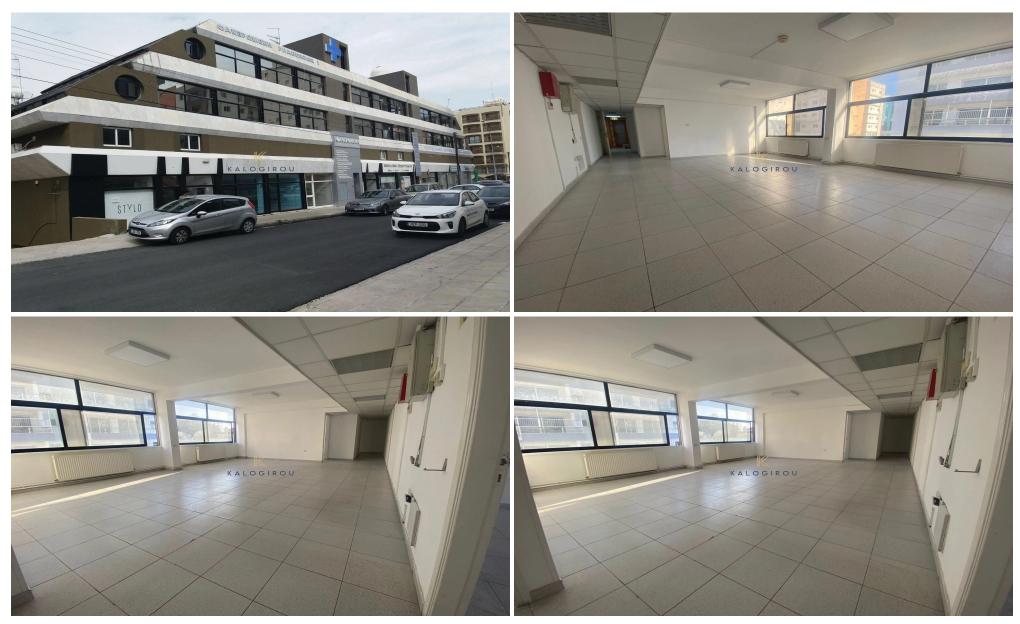

## 250m<sup>2</sup> Office for Rent in Faneromeni, Larnaca District

Office for rent in the prestigious Faneromeni area. A short distance to Larnaca Town Centre, Makenzy area and Larnaca International Airport. It is surrounded by amenities including supermarkets, restaurants, cafeterias, shops, schools, etc.

Office for rent in Faneromeni, Larnaca. Office space of approximately 250 sq. m. on the first floor
The property consists of 5 rooms, toilets and open plan space that you can use as a reception. There is a parking space in the basement of the building.