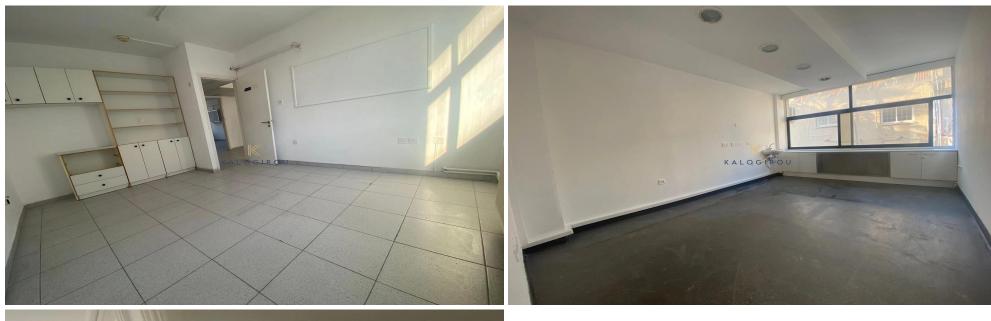

## 250m<sup>2</sup> Office for Rent in Faneromeni, Larnaca District

Office for rent in the prestigious Faneromeni area. A short distance to Larnaca Town Centre, Makenzy area and Larnaca International Airport. It is surrounded by amenities including supermarkets, restaurants, cafeterias, shops, schools, etc.

Office for rent in Faneromeni, Larnaca. Office space of approximately 250 sq. m. on the first floor
The property consists of 5 rooms, toilets and open plan space that you can use as a reception. There is a parking space in the basement of the building.