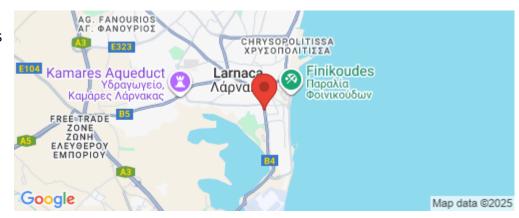

## 250m<sup>2</sup> Office for Rent in Faneromeni, Larnaca District

Office for rent in the prestigious Faneromeni area. A short distance to Larnaca Town Centre, Makenzy area and Larnaca International Airport. It is surrounded by amenities including supermarkets, restaurants, cafeterias, shops, schools, etc.

Amenities Location

**Location:** Faneromeni Region: **Larnaca** 

Coordinates: 34.909681298111 / 33.629143674066

**Price: €3 000 + VAT** 

VAT for this property is €318 or €570. VAT usually is 19%. If it is your first purchase of property, you can have VAT reduced to 5% for the first 150sq.m. of the property.