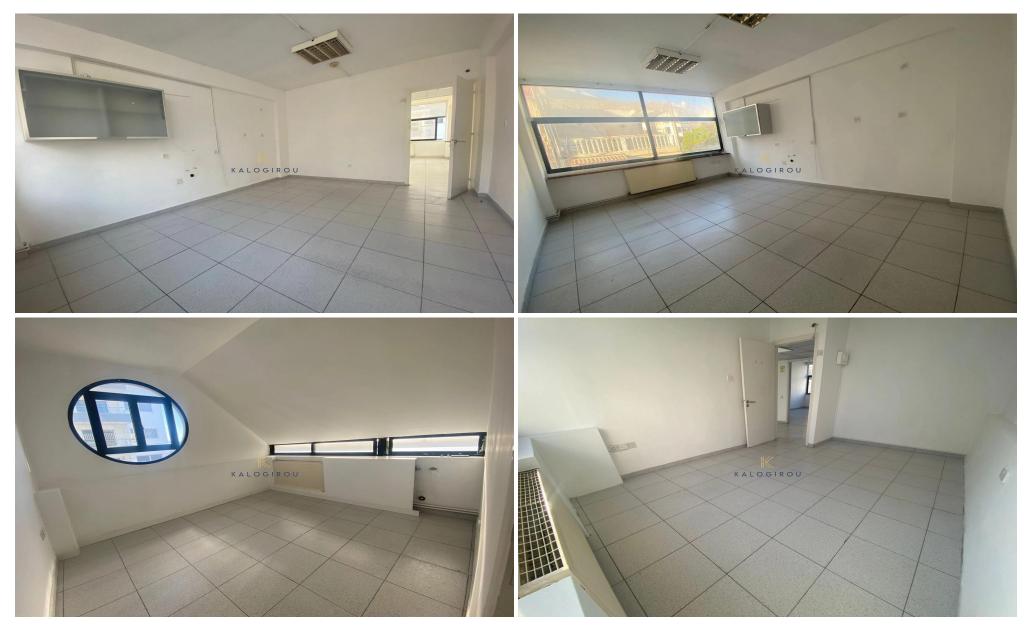

Office for rent in Faneromeni, Larnaca. Office space of approximately 250 sq. m. on the first floor
The property consists of 5 rooms, toilets and open plan space that you can use as a reception. There is a parking space in the basement of the building.