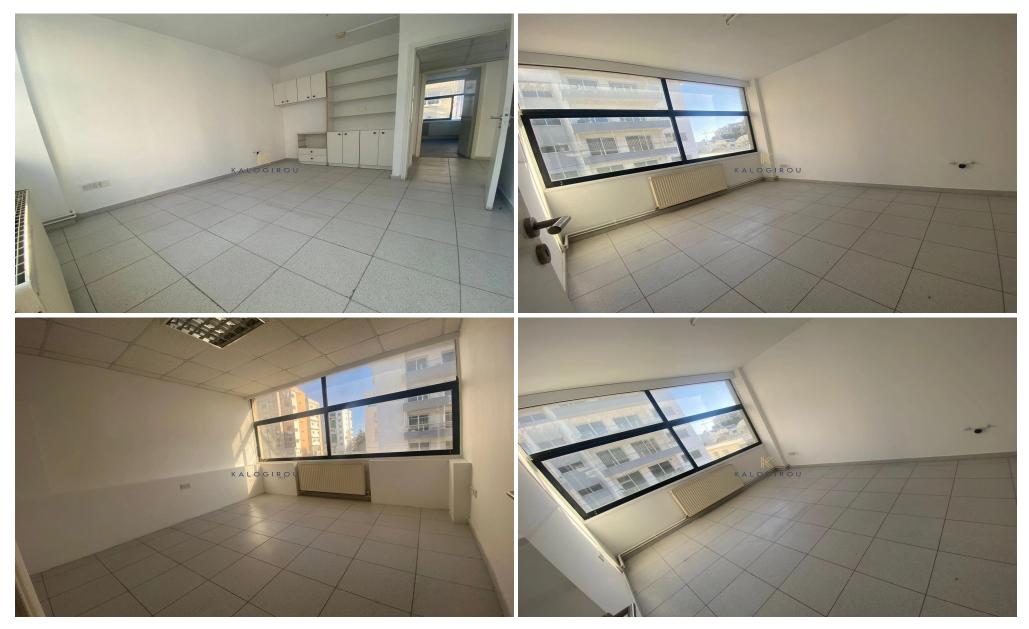

Office for rent in Faneromeni, Larnaca. Office space of approximately 250 sq. m. on the first floor
The property consists of 5 rooms, toilets and open plan space that you can use as a reception. There is a parking space in the basement of the building.