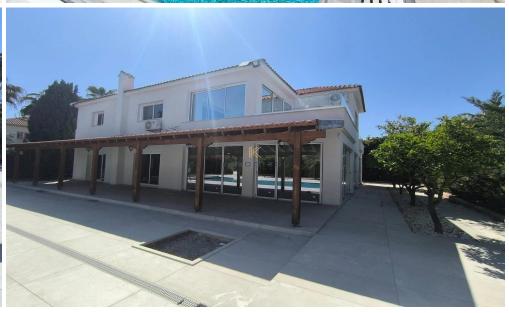

## **5 Bedroom House for Rent in Pervolia Larnacas**

Luxurious, Five Bedroom Detached Villa for rent in Pervolia area, Larnaca. Only 100 m away from the beach. Close to Kiti village which provides all amenities including schools, shop, restaurants etc. Easy access to Larnaca-Limassol motorway. The project is conveniently positioned in an excellent elevated position just a few minutes' walk from the best sandy beaches of Pervolia area. Very close to the airport of Larnaca.

Villa for rent in Pervolia area, Larnaca. This remarkable house on the ground floor it consists of an open plan living room and dining area, a separate kitchen, one bedroom, one shower with WC and fireplace. On the first floor it consists of 4 bedrooms, en-suite b...