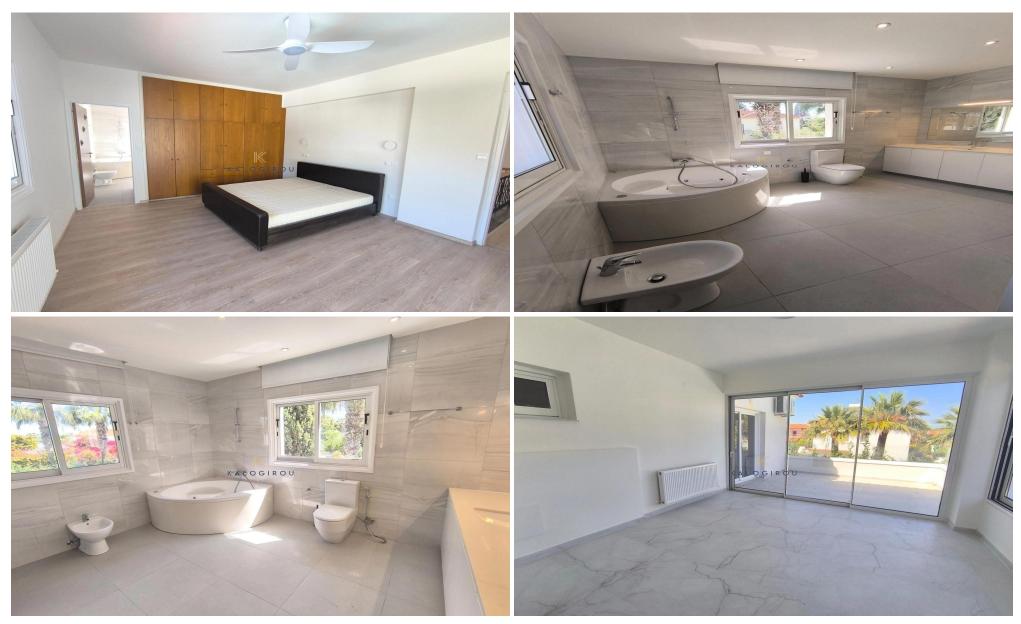

Villa for rent in Pervolia area, Larnaca. This remarkable house on the ground floor it consists of an open plan living room and dining area, a separate kitchen, one bedroom, one shower with WC and fireplace. On the first floor it consists of 4 bedrooms, en-suite b...