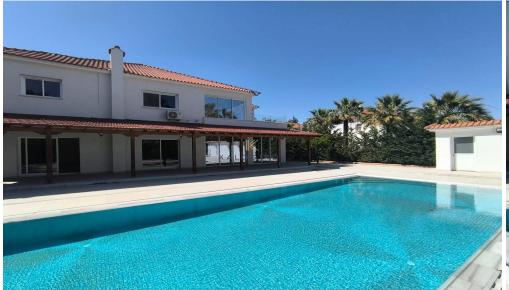

## **5 Bedroom House for Rent in Pervolia Larnacas**

Luxurious, Five Bedroom Detached Villa for rent in Pervolia area, Larnaca. Only 100 m away from the beach. Close to Kiti village which provides all amenities including schools, shop, restaurants etc. Easy access to Larnaca-Limassol motorway. The project is conveniently positioned in an excellent elevated position just a few minutes' walk from the best sandy beaches of Pervolia area. Very close to the airport of Larnaca.

Villa for rent in Pervolia area, Larnaca. This remarkable house on the ground floor it consists of an open plan living room and dining area, a separate kitchen, one bedroom, one shower with WC and fireplace. On the first floor it consists of 4 bedrooms, en-suite b...