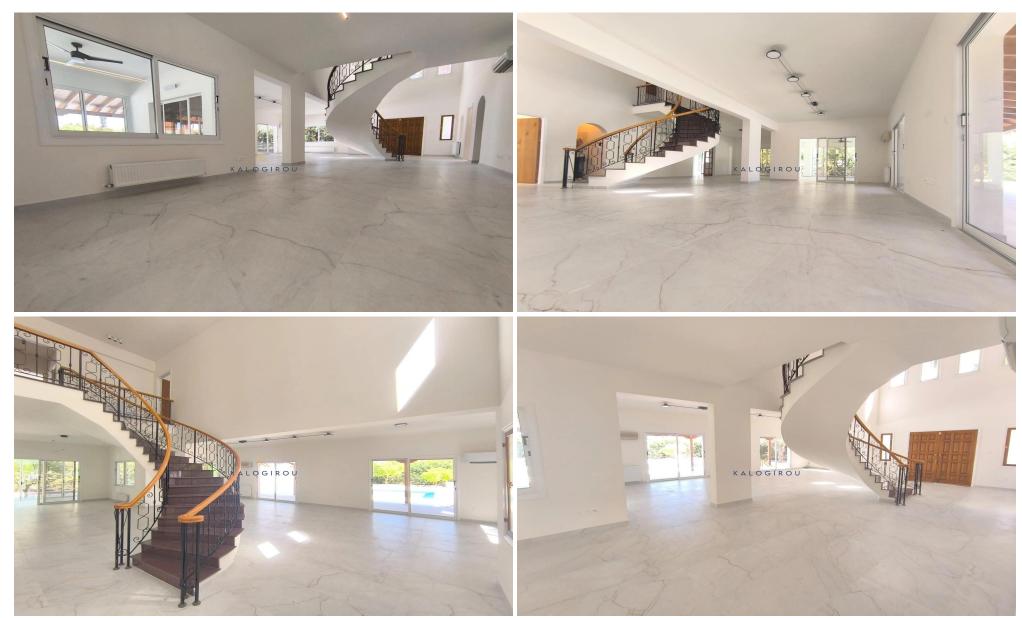

Villa for rent in Pervolia area, Larnaca. This remarkable house on the ground floor it consists of an open plan living room and dining area, a separate kitchen, one bedroom, one shower with WC and fireplace. On the first floor it consists of 4 bedrooms, en-suite b...