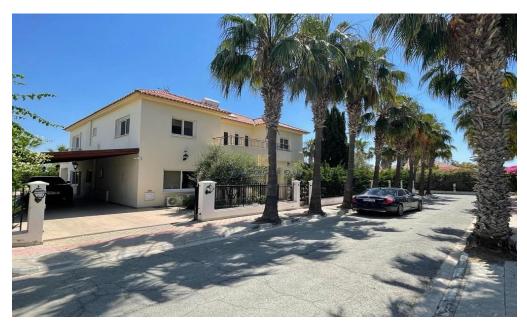

## **5 Bedroom House for Rent in Pervolia Larnacas**

Luxurious, Five Bedroom Detached Villa for rent in Pervolia area, Larnaca. Only 100 m away from the beach. Close to Kiti village which provides all amenities including schools, shop, restaurants etc. Easy access to Larnaca-Limassol motorway. The project is conveniently positioned in an excellent elevated position just a few minutes' walk from the best sandy beaches of Pervolia area. Very close to the airport of Larnaca.

Villa for rent in Pervolia area, Larnaca. This remarkable house on the ground floor it consists of an open plan living room and dining area, a separate kitchen, one bedroom, one shower with WC and fireplace. On the first floor it consists of 4 bedrooms, en-suite b...

| Amenities | Location                    |                        |
|-----------|-----------------------------|------------------------|
| • Garden  | Location: Pervolia Larnacas | Region: <b>Larnaca</b> |