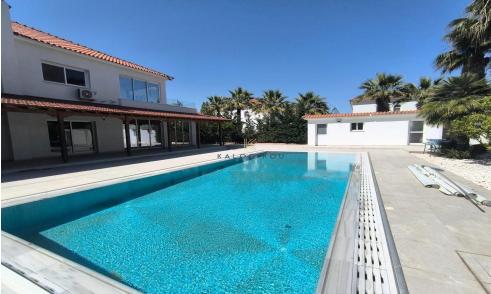

## **5 Bedroom House for Rent in Pervolia Larnacas**

Luxurious, Five Bedroom Detached Villa for rent in Pervolia area, Larnaca. Only 100 m away from the beach. Close to Kiti village which provides all amenities including schools, shop, restaurants etc. Easy access to Larnaca-Limassol motorway. The project is conveniently positioned in an excellent elevated position just a few minutes' walk from the best sandy beaches of Pervolia area. Very close to the airport of Larnaca.

Villa for rent in Pervolia area, Larnaca. This remarkable house on the ground floor it consists of an open plan living room and dining area, a separate kitchen, one bedroom, one shower with WC and fireplace. On the first floor it consists of 4 bedrooms, en-suite b...