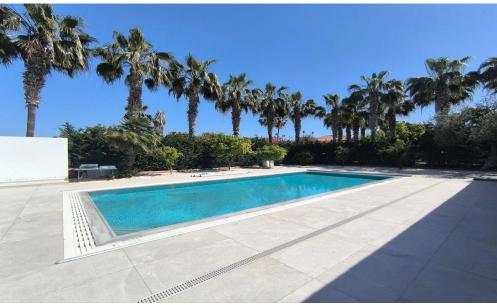

## **5 Bedroom House for Rent in Pervolia Larnacas**

Luxurious, Five Bedroom Detached Villa for rent in Pervolia area, Larnaca. Only 100 m away from the beach. Close to Kiti village which provides all amenities including schools, shop, restaurants etc. Easy access to Larnaca-Limassol motorway. The project is conveniently positioned in an excellent elevated position just a few minutes' walk from the best sandy beaches of Pervolia area. Very close to the airport of Larnaca.

Villa for rent in Pervolia area, Larnaca. This remarkable house on the ground floor it consists of an open plan living room and dining area, a separate kitchen, one bedroom, one shower with WC and fireplace. On the first floor it consists of 4 bedrooms, en-suite b...

| Amenities | Location                    |                        |
|-----------|-----------------------------|------------------------|
| • Garden  | Location: Pervolia Larnacas | Region: <b>Larnaca</b> |