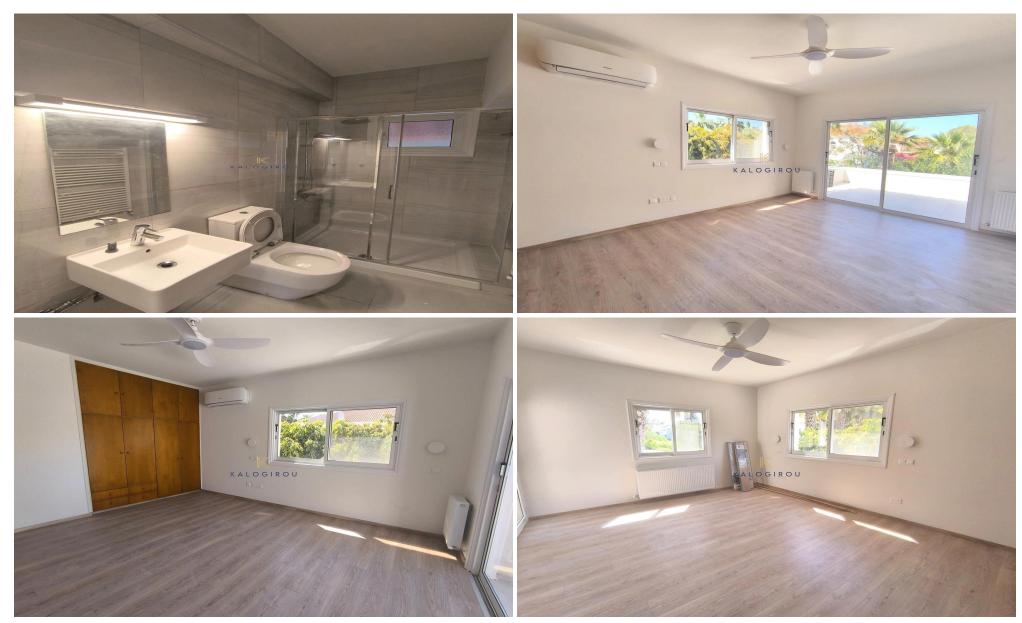

Villa for rent in Pervolia area, Larnaca. This remarkable house on the ground floor it consists of an open plan living room and dining area, a separate kitchen, one bedroom, one shower with WC and fireplace. On the first floor it consists of 4 bedrooms, en-suite b...