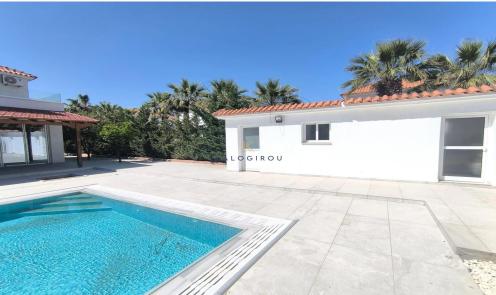

## **5 Bedroom House for Rent in Pervolia Larnacas**

Luxurious, Five Bedroom Detached Villa for rent in Pervolia area, Larnaca. Only 100 m away from the beach. Close to Kiti village which provides all amenities including schools, shop, restaurants etc. Easy access to Larnaca-Limassol motorway. The project is conveniently positioned in an excellent elevated position just a few minutes' walk from the best sandy beaches of Pervolia area. Very close to the airport of Larnaca.

Villa for rent in Pervolia area, Larnaca. This remarkable house on the ground floor it consists of an open plan living room and dining area, a separate kitchen, one bedroom, one shower with WC and fireplace. On the first floor it consists of 4 bedrooms, en-suite b...

| Amenities | Location                    |                        |
|-----------|-----------------------------|------------------------|
| • Garden  | Location: Pervolia Larnacas | Region: <b>Larnaca</b> |