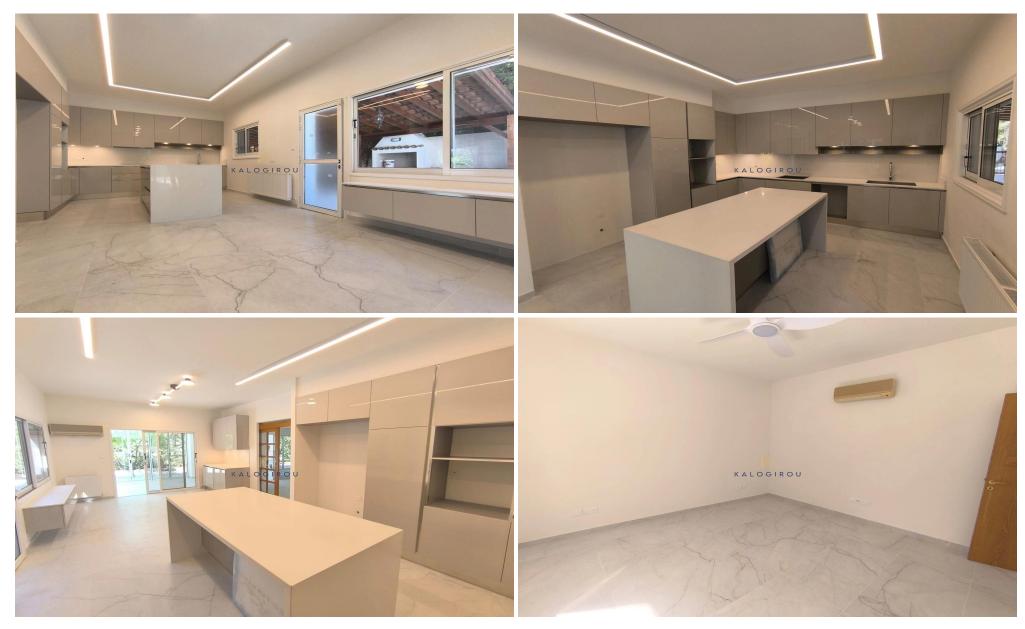

Villa for rent in Pervolia area, Larnaca. This remarkable house on the ground floor it consists of an open plan living room and dining area, a separate kitchen, one bedroom, one shower with WC and fireplace. On the first floor it consists of 4 bedrooms, en-suite b...