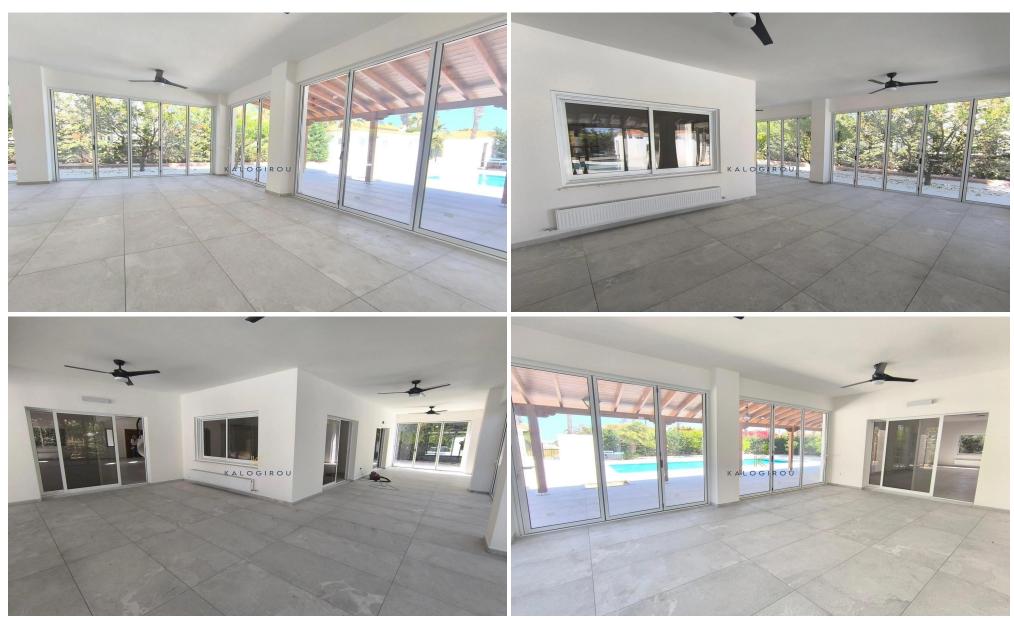

Villa for rent in Pervolia area, Larnaca. This remarkable house on the ground floor it consists of an open plan living room and dining area, a separate kitchen, one bedroom, one shower with WC and fireplace. On the first floor it consists of 4 bedrooms, en-suite b...