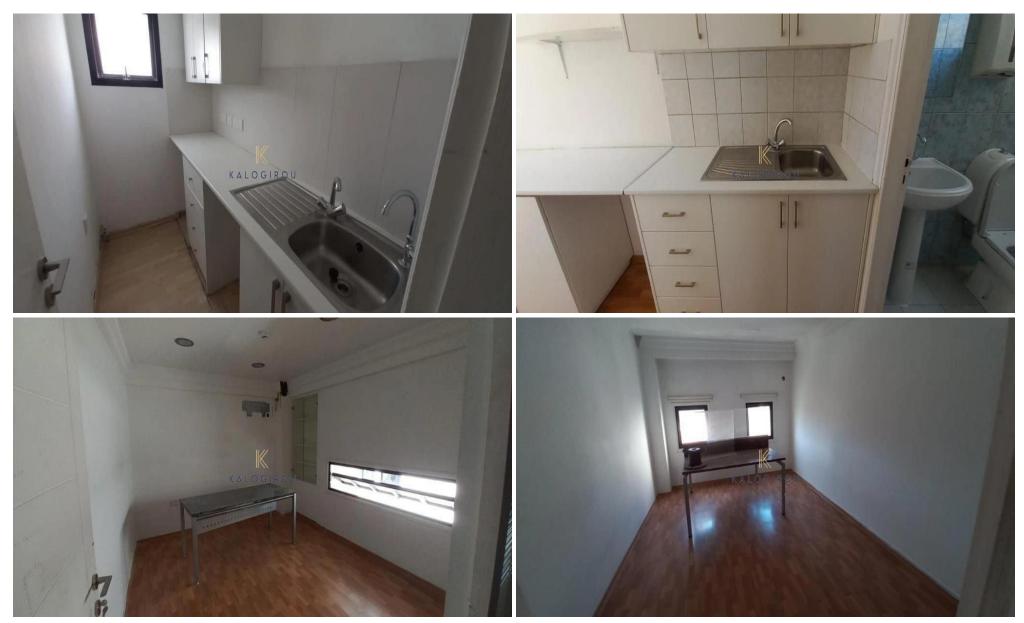

## 960m<sup>2</sup> Building for Rent in Larnaca District

Commercial Building for Rent in Mc Donalds Drive Thru Area, Larnaca. Amazing location as all amenities such as supermarket, shops, coffee shops, restaurants, pharmacies, bakery etc. are all within walking distance. Only 5 minutes away from Larnaca Town Center. A 14-minute drive to Larnaca International Airport. Easy access to Larnaca, Nicosia, Limassol motorway.

Building for Rent in Mc Donalds Drive Thru Area. The building has two floors and a mezannie floor and internal covered area of 960 sq m. The property is ideal for business use as it has 20 offices.

Extra: A/C, Covered Parking