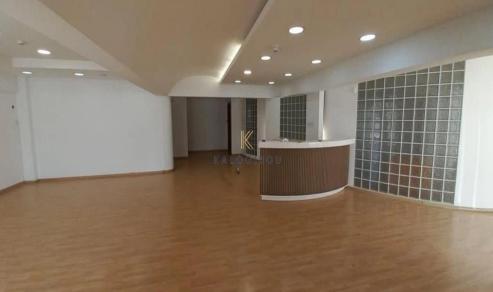

Building for Rent in Mc Donalds Drive Thru Area. The building has two floors and a mezannie floor and internal covered area of 960 sq m. The property is ideal for business use as it has 20 offices.

Extra: A/C, Covered Parking