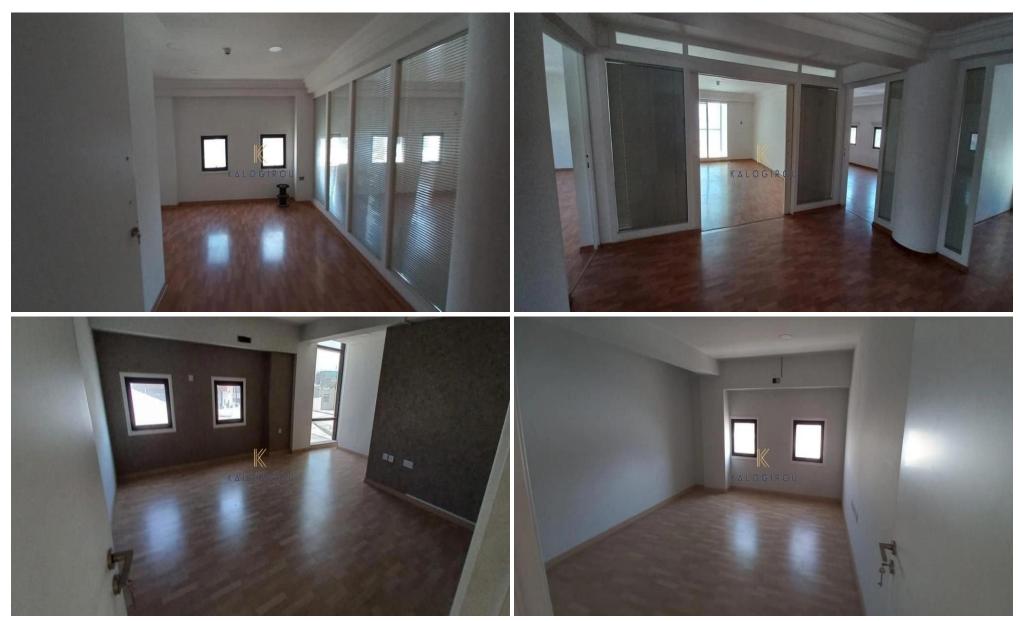

## 960m<sup>2</sup> Building for Rent in Larnaca District

Commercial Building for Rent in Mc Donalds Drive Thru Area, Larnaca. Amazing location as all amenities such as supermarket, shops, coffee shops, restaurants, pharmacies, bakery etc. are all within walking distance. Only 5 minutes away from Larnaca Town Center. A 14-minute drive to Larnaca International Airport. Easy access to Larnaca, Nicosia, Limassol motorway.

Building for Rent in Mc Donalds Drive Thru Area. The building has two floors and a mezannie floor and internal covered area of 960 sq m. The property is ideal for business use as it has 20 offices.

Extra: A/C, Covered Parking