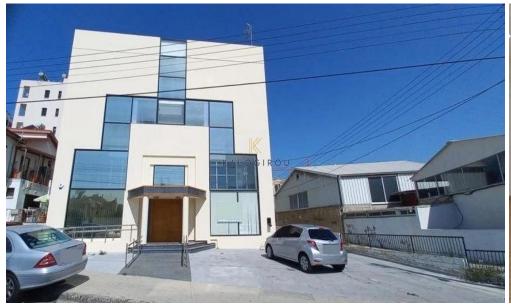

## 960m<sup>2</sup> Building for Rent in Larnaca District

Commercial Building for Rent in Mc Donalds Drive Thru Area, Larnaca. Amazing location as all amenities such as supermarket, shops, coffee shops, restaurants, pharmacies, bakery etc. are all within walking distance. Only 5 minutes away from Larnaca Town Center. A 14-minute drive to Larnaca International Airport. Easy access to Larnaca, Nicosia, Limassol motorway.

Building for Rent in Mc Donalds Drive Thru Area. The building has two floors and a mezannie floor and internal covered area of 960 sq m. The property is ideal for business use as it has 20 offices.

Extra: A/C, Covered Parking