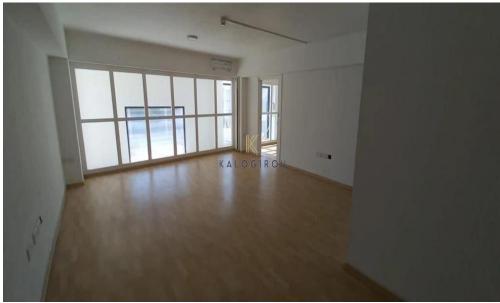

Building for Rent in Mc Donalds Drive Thru Area. The building has two floors and a mezannie floor and internal covered area of 960 sq m. The property is ideal for business use as it has 20 offices.

Extra: A/C, Covered Parking