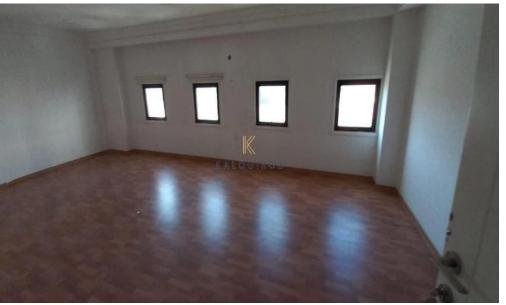

## 960m<sup>2</sup> Building for Rent in Larnaca District

Commercial Building for Rent in Mc Donalds Drive Thru Area, Larnaca. Amazing location as all amenities such as supermarket, shops, coffee shops, restaurants, pharmacies, bakery etc. are all within walking distance. Only 5 minutes away from Larnaca Town Center. A 14-minute drive to Larnaca International Airport. Easy access to Larnaca, Nicosia, Limassol motorway.

Building for Rent in Mc Donalds Drive Thru Area. The building has two floors and a mezannie floor and internal covered area of 960 sq m. The property is ideal for business use as it has 20 offices.

Extra: A/C, Covered Parking