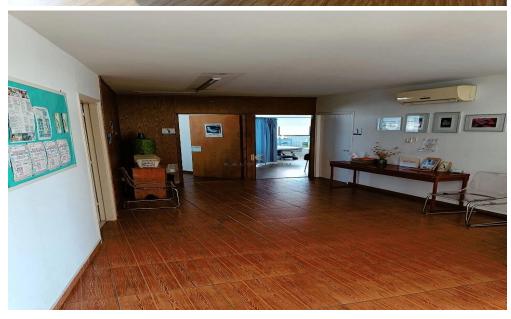

Office for rent in American Academy area. This beautiful office has internal covered area of 130 sq m. I has an open plan space and four enclosed offices. It offers stunning view from the third floor and has flexible layout to suit your business requirements.

This property is ideal for office use or small medical practice.

Extra: A/C, Parking Spot with space for 2 cars, Spacious Roo...

| Property Info                    |                       | Plot / Area Info |              | Additional info                                        |                                           |
|----------------------------------|-----------------------|------------------|--------------|--------------------------------------------------------|-------------------------------------------|
| Covered Area<br>Air Conditioning | 130<br>All rooms, Yes | Parking          | Covered, Yes | Reference Number<br>Property type<br>Condition<br>View | 45417<br>Office<br>Pre-Owned<br>City view |