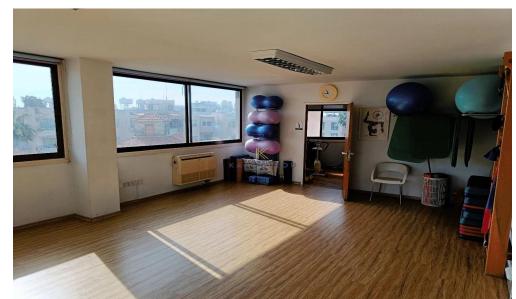

Office for rent in American Academy area. This beautiful office has internal covered area of 130 sq m. I has an open plan space and four enclosed offices. It offers stunning view from the third floor and has flexible layout to suit your business requirements.

This property is ideal for office use or small medical practice.

Extra: A/C, Parking Spot with space for 2 cars, Spacious Roo...

| Property Info                    |                       | Plot / Area Info |              | Additional info                                        |                                           |
|----------------------------------|-----------------------|------------------|--------------|--------------------------------------------------------|-------------------------------------------|
| Covered Area<br>Air Conditioning | 130<br>All rooms, Yes | Parking          | Covered, Yes | Reference Number<br>Property type<br>Condition<br>View | 45417<br>Office<br>Pre-Owned<br>City view |