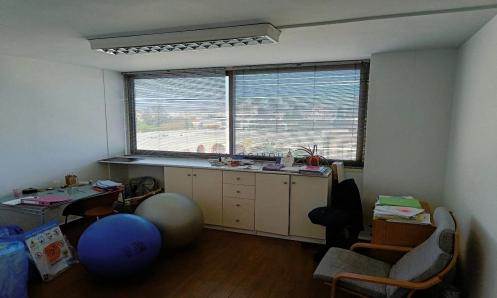

Office for rent in American Academy area. This beautiful office has internal covered area of 130 sq m. I has an open plan space and four enclosed offices. It offers stunning view from the third floor and has flexible layout to suit your business requirements.

This property is ideal for office use or small medical practice.

Extra: A/C, Parking Spot with space for 2 cars, Spacious Roo...

| Property Info                    |                       | Plot / Area Info |              | Additional info                                        |                                           |
|----------------------------------|-----------------------|------------------|--------------|--------------------------------------------------------|-------------------------------------------|
| Covered Area<br>Air Conditioning | 130<br>All rooms, Yes | Parking          | Covered, Yes | Reference Number<br>Property type<br>Condition<br>View | 45417<br>Office<br>Pre-Owned<br>City view |