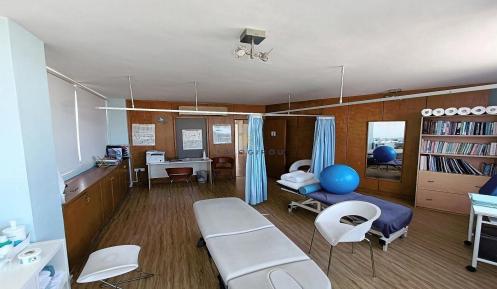

Office for rent in American Academy area. This beautiful office has internal covered area of 130 sq m. I has an open plan space and four enclosed offices. It offers stunning view from the third floor and has flexible layout to suit your business requirements.

This property is ideal for office use or small medical practice.

Extra: A/C, Parking Spot with space for 2 cars, Spacious Roo...

| Property Info                    |                       | Plot / Area Info |              | Additional info                                        |                                           |
|----------------------------------|-----------------------|------------------|--------------|--------------------------------------------------------|-------------------------------------------|
| Covered Area<br>Air Conditioning | 130<br>All rooms, Yes | Parking          | Covered, Yes | Reference Number<br>Property type<br>Condition<br>View | 45417<br>Office<br>Pre-Owned<br>City view |