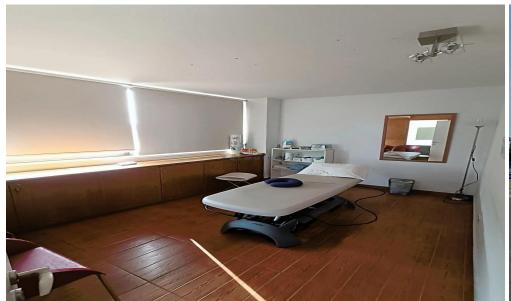

Office for rent in American Academy area. This beautiful office has internal covered area of 130 sq m. I has an open plan space and four enclosed offices. It offers stunning view from the third floor and has flexible layout to suit your business requirements.

This property is ideal for office use or small medical practice.

Extra: A/C, Parking Spot with space for 2 cars, Spacious Roo...

| Property Info                    |                       | Plot / Area Info |              | Additional info                                        |                                           |
|----------------------------------|-----------------------|------------------|--------------|--------------------------------------------------------|-------------------------------------------|
| Covered Area<br>Air Conditioning | 130<br>All rooms, Yes | Parking          | Covered, Yes | Reference Number<br>Property type<br>Condition<br>View | 45417<br>Office<br>Pre-Owned<br>City view |